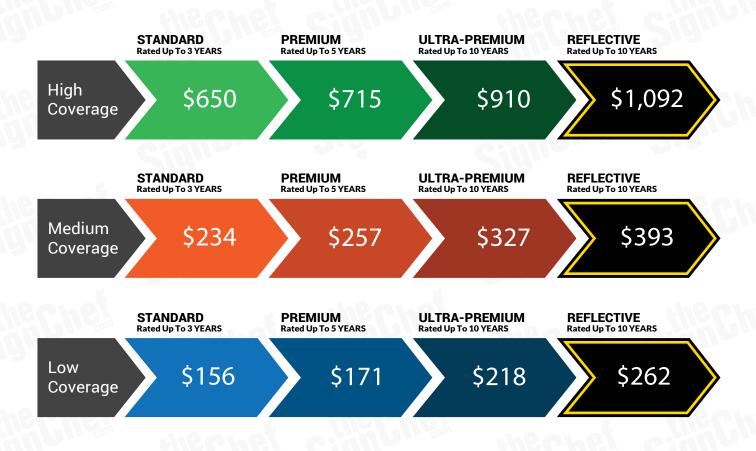

#### HIGH COVERAGE

Maximum Visibility & Brand Recognition

### MEDIUM COVERAGE

Average Visibility

### LOW COVERAGE

Lowest Visibility

\*Low Coverage does not include Rear graphics.

#### HIGH Coverage

#### MEDIUM Coverage

# **Pricing Options for High Coverage**

# **Pricing Options for Medium Coverage**

# **Pricing Options for Low Coverage**

\*Low Coverage does not include Rear graphic.