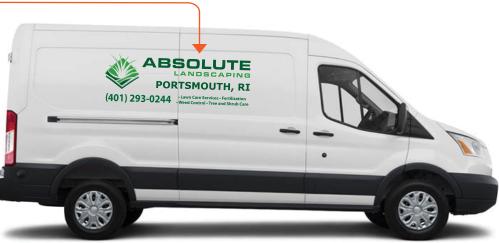

### MEDIUM COVERAGE

Average Visibility

#### Average Visibility

Our most popular branding package, this is a great value for those who are in need of mobile image branding as well as the most coverage for the price.

*Lowest Visibility:* Ideal for small budgets this coverage option communicates your message or Brand with the smallest footprint.