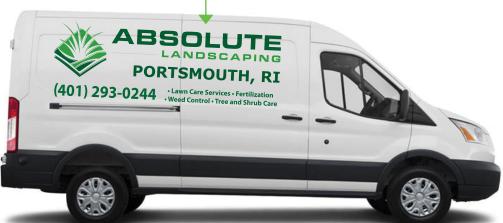

#### HIGH COVERAGE

Maximum Visibility & Brand Recognition

### Maximum Visibility & Brand Recognition:

The best way for your Company or Brand to be seen and recognized. The hightest visibility insures your message is communicated effectively and professionally.