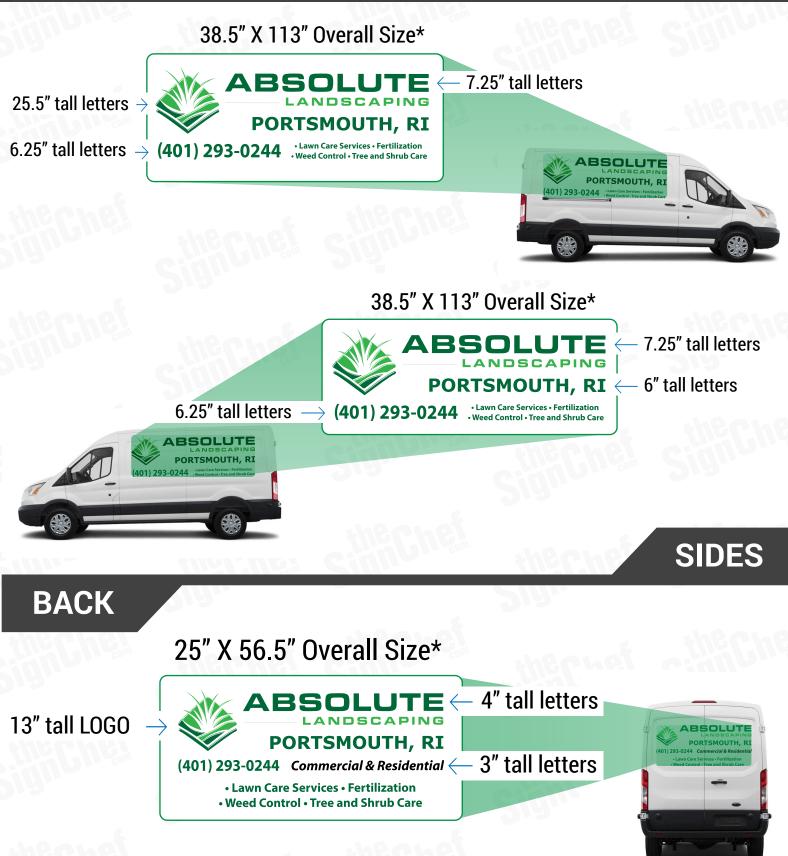

## **COVERAGE SPECIFICATIONS**

#### **HIGH COVERAGE**

### **PRICING & COVERAGE OPTIONS**

| TOTAL COVERAGE  |              |              |             |
|-----------------|--------------|--------------|-------------|
|                 | Right Side   | Left Side    | Back Side   |
| High Coverage*  | 38.5" X 113" | 38.5" X 113" | 25" X 56.5" |
| Medium Coverage | 23" X 68.5"  | 23" X 68.5"  | 20" X 42"   |
| Low Coverage    | 25" X 56"    | 25″ X 56″    | N/A         |
| 21.2            |              | Sið.         |             |