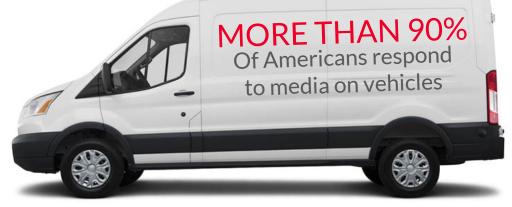

# **Why Van Graphics?**

97%

Of People Remember Ads placed on vehicles versus just 20% for Billboards

80%

Increase in Visual Impression