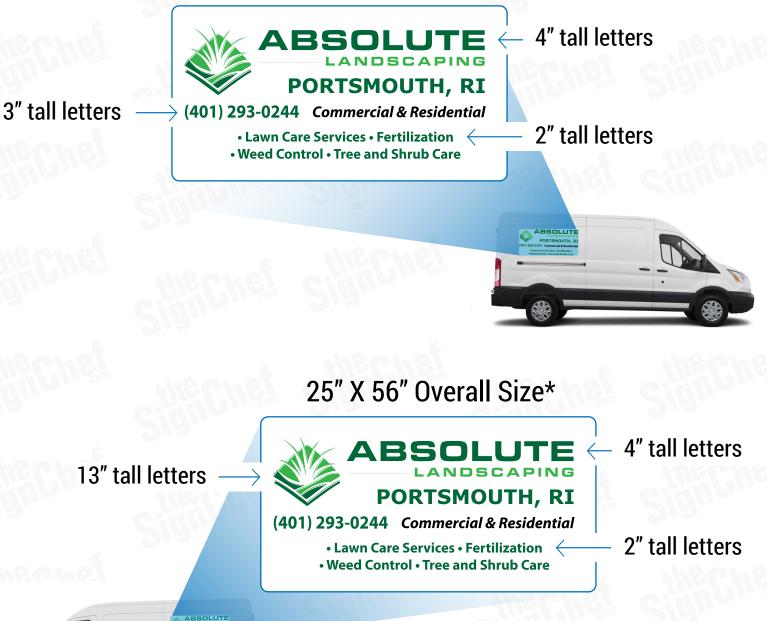

### **COVERAGE SPECIFICATIONS**

#### LOW COVERAGE

#### 25" X 56" Overall Size\*

\*Low Coverage does not include Rear graphic.

**SIDES** 

### **PRICING & COVERAGE OPTIONS**

| TOTAL COVERAGE  |              |              |             |
|-----------------|--------------|--------------|-------------|
|                 | Right Side   | Left Side    | Back Side   |
| High Coverage*  | 38.5" X 113" | 38.5" X 113" | 25" X 56.5" |
| Medium Coverage | 23" X 68.5"  | 23" X 68.5"  | 20" X 42"   |
| Low Coverage    | 25" X 56"    | 25″ X 56″    | N/A         |
| 21.2            |              | Sið.         |             |