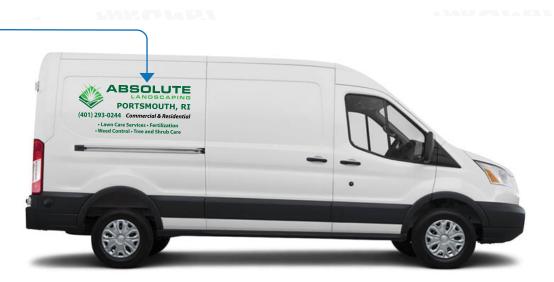

### LOW COVERAGE

Lowest Visibility

\*Low Coverage does not include Rear graphics.

#### Average Visibility

Our most popular branding package, this is a great value for those who are in need of mobile image branding as well as the most coverage for the price.

*Lowest Visibility:* Ideal for small budgets this coverage option communicates your message or Brand with the smallest footprint.