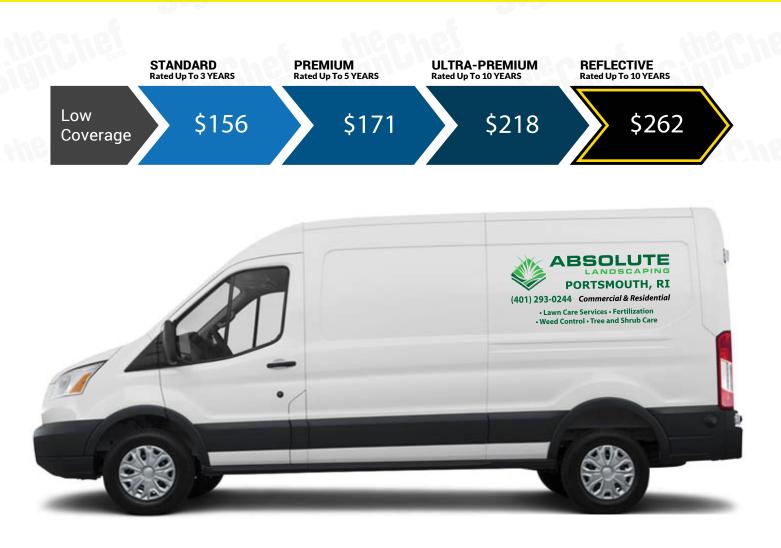

### LOW COVERAGE

Lowest Visibility

\*Low Coverage does not include Rear graphics.

# **Pricing Options for Low Coverage**

\*Low Coverage does not include Rear graphic.

#### LOW COVERAGE

#### 25" X 56" Overall Size\*

\*Low Coverage does not include Rear graphic.

**SIDES** 