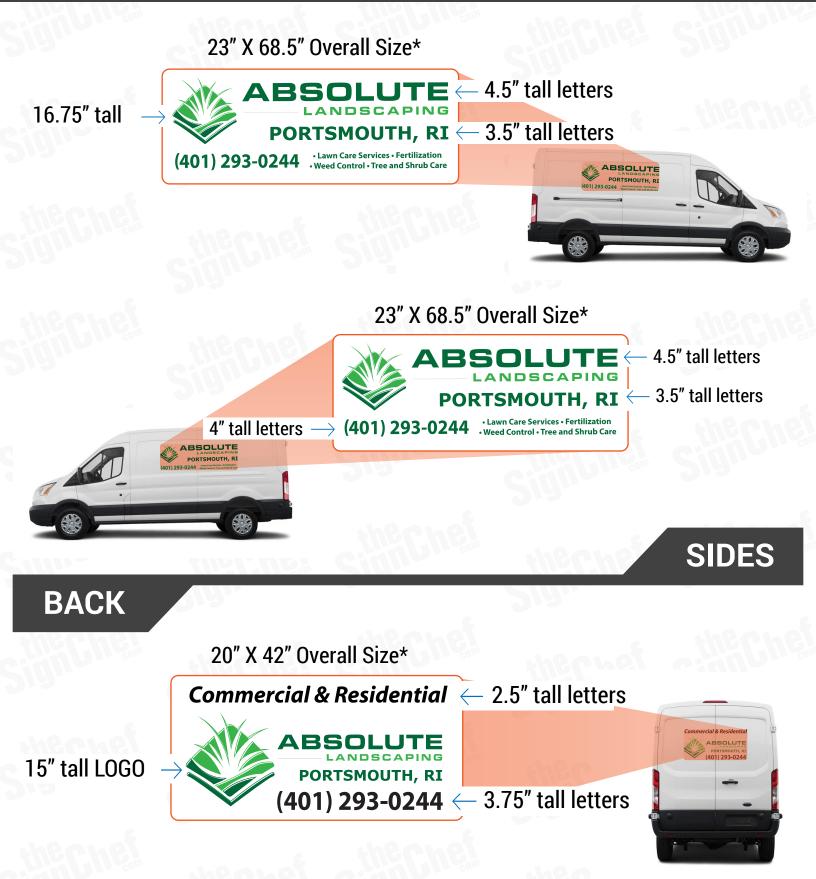

## **COVERAGE SPECIFICATIONS**

#### **MEDIUM COVERAGE**

### **PRICING & COVERAGE OPTIONS**

| TOTAL COVERAGE  |              |              |             |
|-----------------|--------------|--------------|-------------|
|                 | Right Side   | Left Side    | Back Side   |
| High Coverage*  | 38.5" X 113" | 38.5" X 113" | 25" X 56.5" |
| Medium Coverage | 23" X 68.5"  | 23" X 68.5"  | 20" X 42"   |
| Low Coverage    | 25" X 56"    | 25″ X 56″    | N/A         |
| 21.2            |              | Sið.         |             |