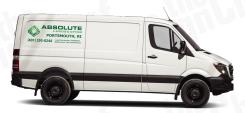

#### LOW COVERAGE

17.5" X 48" Overall Size\*

**PORTSMOUTH, RI** 

Lawn Care Services • Fertilization
Weed Control • Tree and Shrub Care

12" tall LOGO

3" tall letters  $\rightarrow$  (401) 293-0244