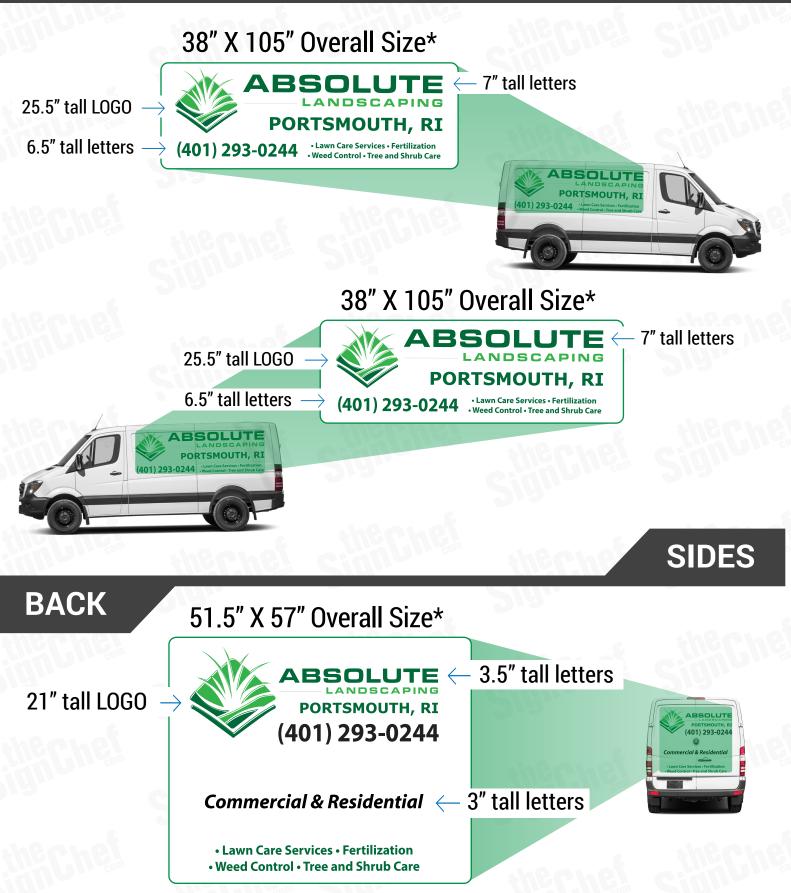

# **COVERAGE SPECIFICATIONS**

#### **HIGH COVERAGE**

### **PRICING & COVERAGE OPTIONS**

| TOTAL COVERAGE  |             |             |             |
|-----------------|-------------|-------------|-------------|
|                 | Right Side  | Left Side   | Back Side   |
| High Coverage*  | 38" X 105"  | 38" X 105"  | 51.5" X 57" |
| Medium Coverage | 23" X 64"   | 23" X 64"   | 18" X 46"   |
| Low Coverage    | 17.5" X 48" | 17.5" X 48" | N/A         |
| 212             |             | GIC .       |             |