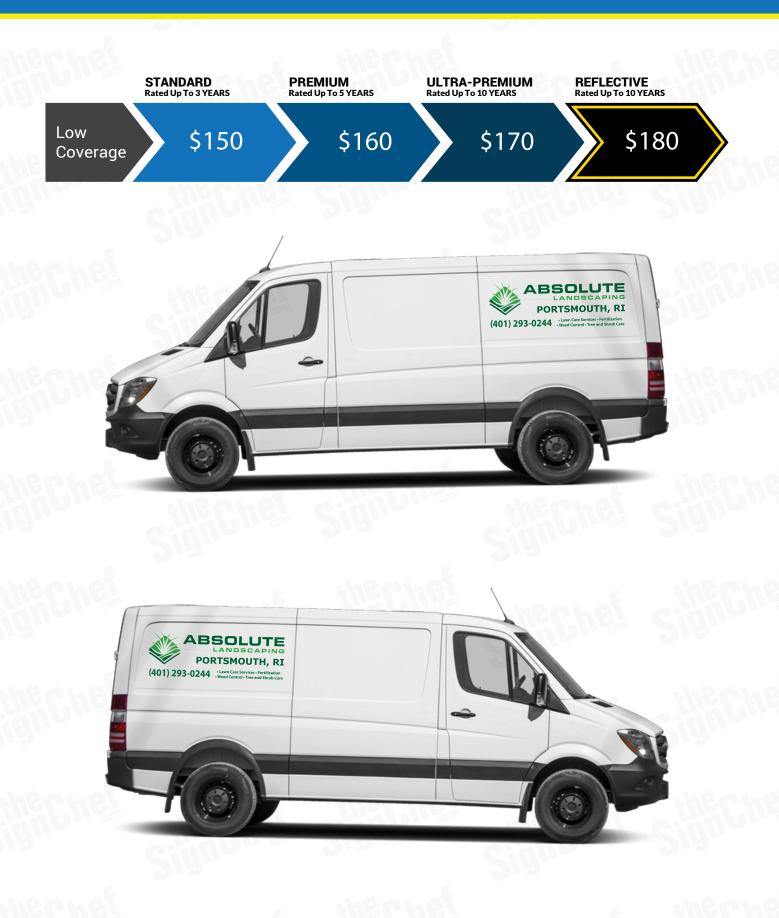

# **Pricing Options for Low Coverage**

\*Low Coverage does not include Rear graphic.

#### LOW COVERAGE

17.5" X 48" Overall Size\*

**PORTSMOUTH, RI** 

Lawn Care Services • Fertilization
Weed Control • Tree and Shrub Care

12" tall LOGO

3" tall letters  $\rightarrow$  (401) 293-0244

#### 

SIDES

\*Low Coverage does not include Rear graphic.