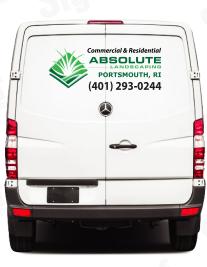

#### LOW Coverage

*Lowest Visibility:* Ideal for small budgets this coverage option communicates your message or Brand with the smallest footprint.

#### LOW COVERAGE

17.5" X 48" Overall Size\*

**PORTSMOUTH, RI** 

Lawn Care Services • Fertilization
Weed Control • Tree and Shrub Care

12" tall LOGO

3" tall letters  $\rightarrow$  (401) 293-0244