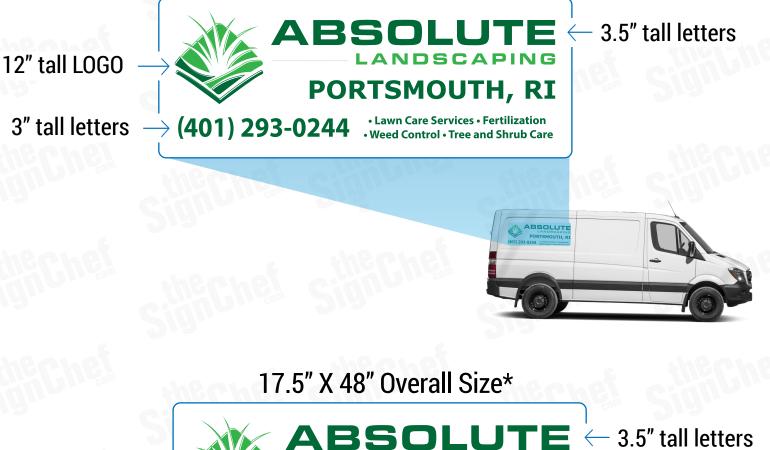

### **COVERAGE SPECIFICATIONS**

#### LOW COVERAGE

17.5" X 48" Overall Size\*

**PORTSMOUTH, RI** 

Lawn Care Services • Fertilization
Weed Control • Tree and Shrub Care

12" tall LOGO

3" tall letters  $\rightarrow$  (401) 293-0244

#### 

SIDES

\*Low Coverage does not include Rear graphic.