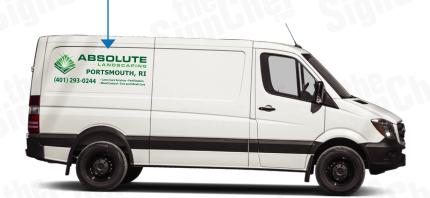

#### LOW COVERAGE

17.5" X 48" Overall Size\*

**PORTSMOUTH, RI** 

Lawn Care Services • Fertilization
Weed Control • Tree and Shrub Care

12" tall LOGO

3" tall letters  $\rightarrow$  (401) 293-0244