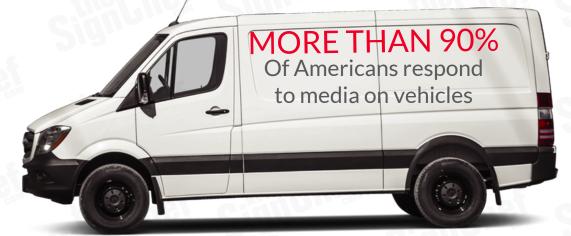

# Why Van Graphics?

97%

Of People Remember Ads placed on vehicles versus just 20% for Billboards

80%

Increase in Visual Impression

# 30,000-70,000 DAILY

Vehicle Graphics have the ability to reach between 30,000 and 70,000 people Daily

**\$.77 Cents** Per 1,000 Impressions

24/7 Advertising

**29%** Buy Based On Vehicle Ads