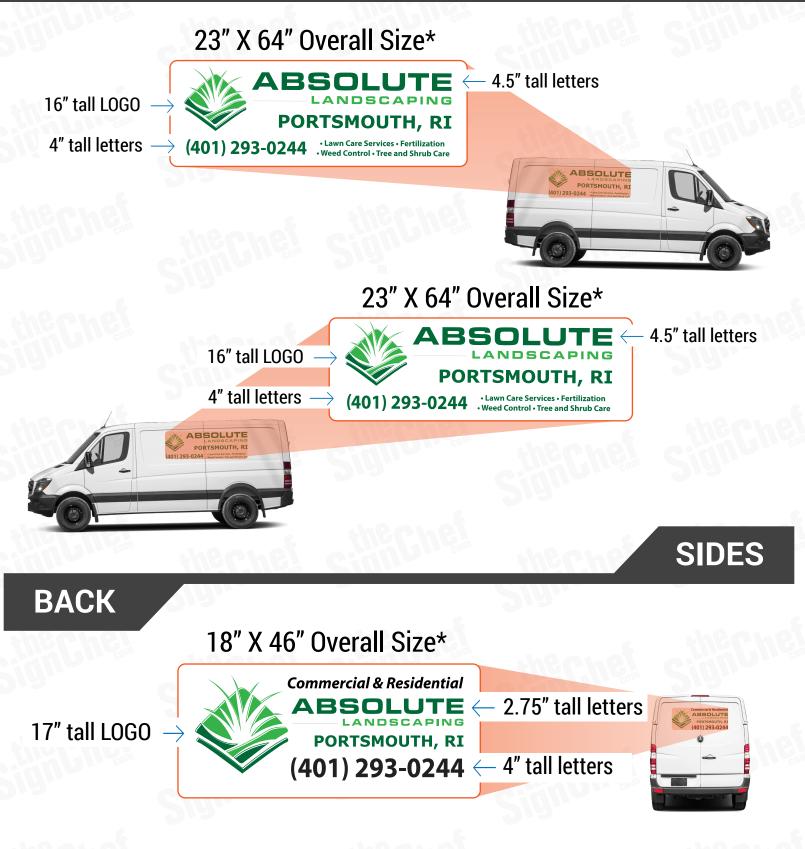

## **COVERAGE SPECIFICATIONS**

### **MEDIUM COVERAGE**

### **PRICING & COVERAGE OPTIONS**

| TOTAL COVERAGE  |             |             |             |
|-----------------|-------------|-------------|-------------|
|                 | Right Side  | Left Side   | Back Side   |
| High Coverage*  | 38" X 105"  | 38" X 105"  | 51.5" X 57" |
| Medium Coverage | 23" X 64"   | 23" X 64"   | 18" X 46"   |
| Low Coverage    | 17.5" X 48" | 17.5" X 48" | N/A         |
| 212             |             | GIC .       |             |