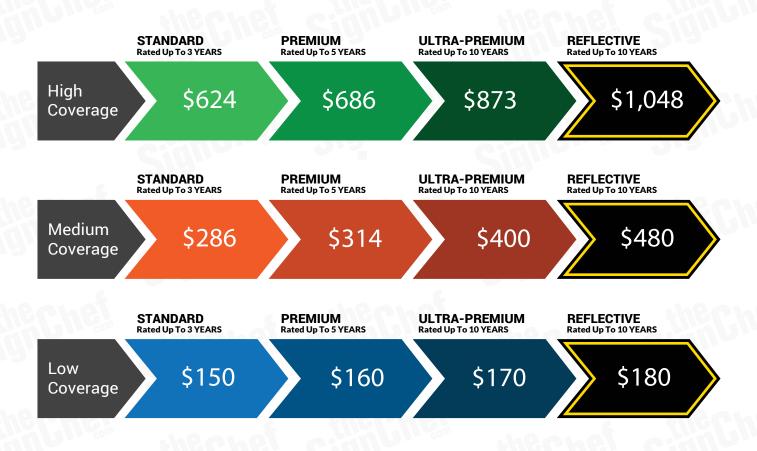

# **Pricing Options for High Coverage**

# **Pricing Options for Medium Coverage**

# **Pricing Options for Low Coverage**

\*Low Coverage does not include Rear graphic.

### **PRICING & COVERAGE OPTIONS**

| TOTAL COVERAGE  |             |             |             |
|-----------------|-------------|-------------|-------------|
|                 | Right Side  | Left Side   | Back Side   |
| High Coverage*  | 38" X 105"  | 38" X 105"  | 51.5" X 57" |
| Medium Coverage | 23" X 64"   | 23" X 64"   | 18" X 46"   |
| Low Coverage    | 17.5" X 48" | 17.5" X 48" | N/A         |
| 212             |             | GIC .       |             |

\*Final Price will be dependent upon the level of coverage you select and grade of vinyl