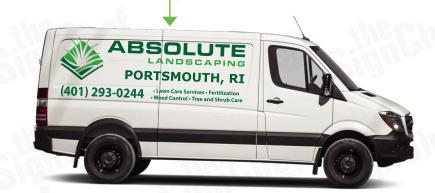

### HIGH COVERAGE

**Maximum Visibility & Brand Recognition** 

### Maximum Visibility & Brand Recognition:

The best way for your Company or Brand to be seen and recognized. The hightest visibility insures your message is communicated effectively and professionally.