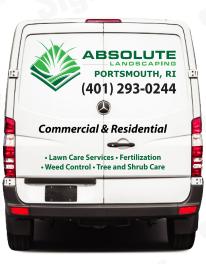

#### LOW Coverage

*Lowest Visibility:* Ideal for small budgets this coverage option communicates your message or Brand with the smallest footprint.

#### LOW COVERAGE

17.5" X 48" Overall Size\*

**PORTSMOUTH, RI** 

Lawn Care Services • Fertilization
Weed Control • Tree and Shrub Care

12" tall LOGO

3" tall letters  $\rightarrow$  (401) 293-0244