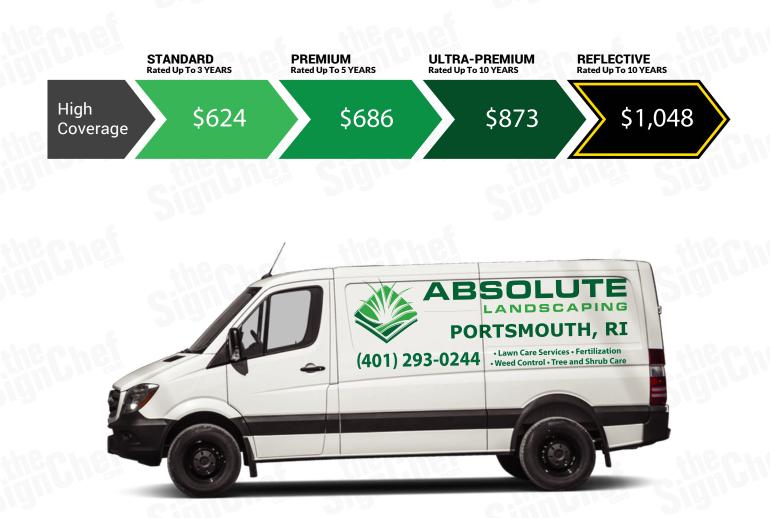

# **Pricing Options for High Coverage**

#### STANDARD GRADE - Rated up to 3 years

- Standard Ink
- Standard Vinyl
- Standard Laminate
- Standard Grade Vinyl Package has the Lowest price point and is perfect for short term use.

#### PREMIUM GRADE - Rated up to 5 years

- Premium Ink
- Premium Vinyl
- Premium Laminate
- Premium Grade Vinyl Package features air-release technology for smoother and easier, bubble-free applications.

#### **ULTRA-PREMIUM GRADE - Rated up to 10 years**

- Ultra-Premium Ink
- Ultra-Premium Vinyl
- Ultra-Premium UV Protective Laminate
- Ultra-Premium Grade Vinyl Package features advanced air-release technology that yields professional quality results.

#### **REFLECTIVE ULTRA-PREMIUM GRADE - Rated up to 10 years**

- Ultra-Premium Ink
- Ultra-Premium Vinyl
- Ultra-Premium UV Protective Laminate
- Enhances night-time visibility, offers the same features as our Ultra-Premium Grade Vinyl.