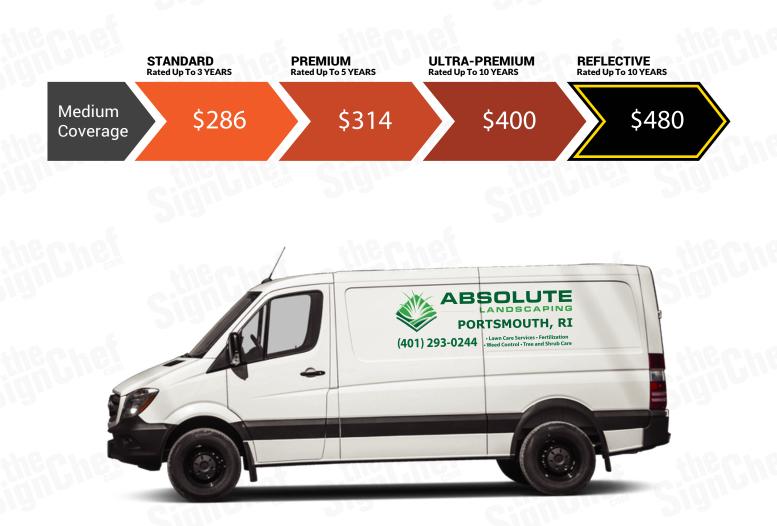

y







### LOW COVERAGE

#### Lowest Visibility







\*Low Coverage does not include Rear graphics.

### **Coverage Options**

#### HIGH Coverage

### Maximum Visibility & Brand Recognition:

The best way for your Company or Brand to be seen and recognized. The hightest visibility insures your message is communicated effectively and professionally.



#### MEDIUM Coverage

#### Average Visibility

Our most popular branding package, this is a great value for those who are in need of mobile image branding as well as the most coverage for the price.



#### LOW Coverage

*Lowest Visibility:* Ideal for small budgets this coverage option communicates your message or Brand with the smallest footprint.



# **Pricing Options for High Coverage**





# **Pricing Options for Medium Coverage**





# **Pricing Options for Low Coverage**



\*Low Coverage does not include Rear graphic.

### **PRICING & COVERAGE OPTIONS**



| TOTAL COVERAGE  |             |             |             |
|-----------------|-------------|-------------|-------------|
|                 | Right Side  | Left Side   | Back Side   |
| High Coverage*  | 38" X 105"  | 38" X 105"  | 51.5" X 57" |
| Medium Coverage | 23" X 64"   | 23" X 64"   | 18" X 46"   |
| Low Coverage    | 17.5" X 48" | 17.5" X 48" | N/A         |
| 212             |             | GIC .       |             |

\*Final Price will be dependent upon the level of coverage you select and grade of vinyl

# **COVERAGE SPECIFICATIONS**

#### **HIGH COVERAGE**



## **COVERAGE SPECIFICATIONS**

### **MEDIUM COVERAGE**



### **COVERAGE SPECIFICATION