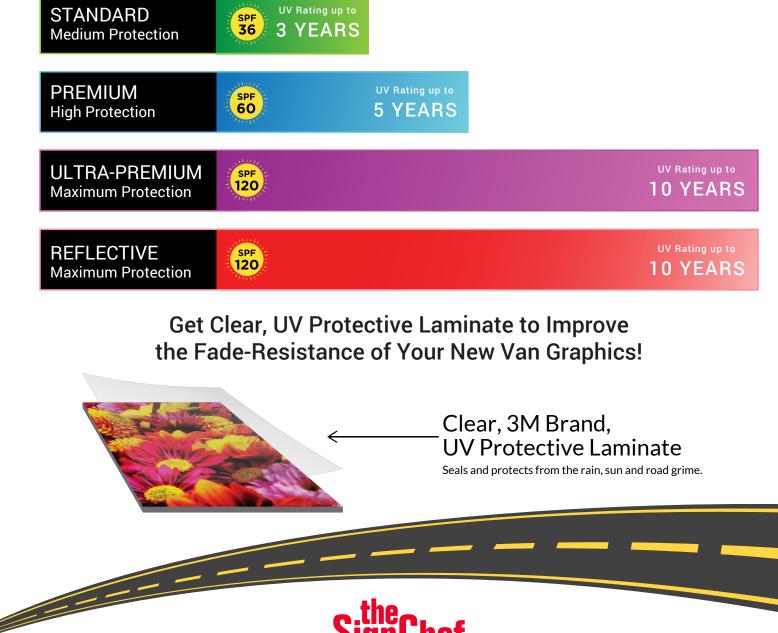

# What makes the different grades of Vinyl, *different?*

#### STANDARD GRADE - Rated up to 3 years

- Standard Ink
- Standard Vinyl
- Standard Laminate
- Standard Grade Vinyl Package has the Lowest price point and is perfect for short term use.

#### PREMIUM GRADE - Rated up to 5 years

- Premium Ink
- Premium Vinyl
- Premium Laminate
- Premium Grade Vinyl Package features air-release technology for smoother and easier, bubble-free applications.

#### **ULTRA-PREMIUM GRADE - Rated up to 10 years**

- Ultra-Premium Ink
- Ultra-Premium Vinyl
- Ultra-Premium UV Protective Laminate
- Ultra-Premium Grade Vinyl Package features advanced air-release technology that yields professional quality results.

#### **REFLECTIVE ULTRA-PREMIUM GRADE - Rated up to 10 years**

- Ultra-Premium Ink
- Ultra-Premium Vinyl
- Ultra-Premium UV Protective Laminate
- Enhances night-time visibility, offers the same features as our Ultra-Premium Grade Vinyl.