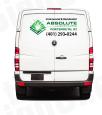

### **PRICING & COVERAGE OPTIONS**

| TOTAL COVERAGE  |             |             |             |
|-----------------|-------------|-------------|-------------|
|                 | Right Side  | Left Side   | Back Side   |
| High Coverage*  | 38" X 105"  | 38" X 105"  | 51.5" X 57" |
| Medium Coverage | 23" X 64"   | 23" X 64"   | 18" X 46"   |
| Low Coverage    | 17.5" X 48" | 17.5" X 48" | N/A         |
| 212             |             | GIC .       |             |