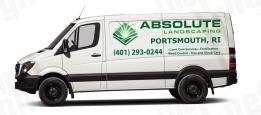

#### LOW COVERAGE

17.5" X 48" Overall Size\*

**PORTSMOUTH, RI** 

Lawn Care Services • Fertilization
Weed Control • Tree and Shrub Care

12" tall LOGO

3" tall letters  $\rightarrow$  (401) 293-0244