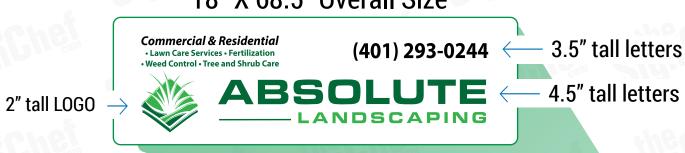

## **PRICING & COVERAGE OPTIONS**

| TOTAL COVERAGE  |              |              |             |
|-----------------|--------------|--------------|-------------|
|                 | Right Side   | Left Side    | Back Side   |
| High Coverage*  | 25" X 170"   | 25" X 170"   | 18" X 68.5" |
| Medium Coverage | 24.5" X 124" | 24.5" X 124" | 7.5" X 65"  |
| Low Coverage    | 14.5" X 38"  | 14.5" X 38"  | N/A         |

## **COVERAGE SPECIFICATIONS**