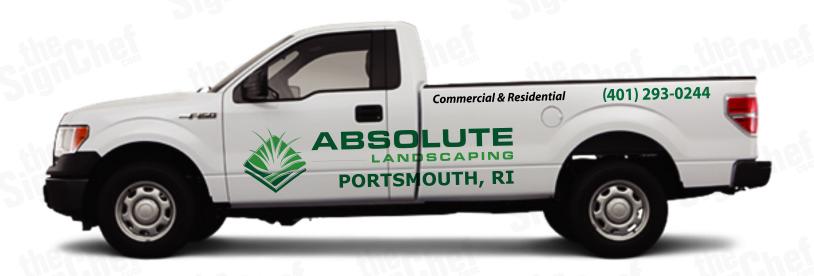

## **LOW COVERAGE**

14.5" X 38" Overall Size\* (Per Side)

**SIDES** 

\*Low Coverage does not include Rear graphic.