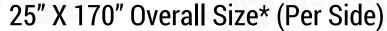

## **PRICING & COVERAGE OPTIONS**

| TOTAL COVERAGE  |              |              |             |
|-----------------|--------------|--------------|-------------|
|                 | Right Side   | Left Side    | Back Side   |
| High Coverage*  | 25" X 170"   | 25" X 170"   | 18" X 68.5" |
| Medium Coverage | 24.5" X 124" | 24.5" X 124" | 7.5" X 65"  |
| Low Coverage    | 14.5" X 38"  | 14.5" X 38"  | N/A         |

## HIGH COVERAGE

## **SIDES**

## **BACK**