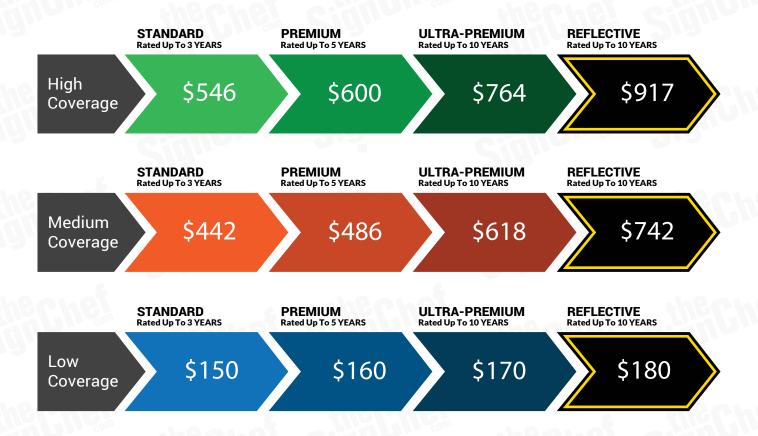

### **HIGH COVERAGE**

## Maximum Visibility & Brand Recognition

## **MEDIUM COVERAGE**

#### Average Visibility

## **LOW COVERAGE**

## Lowest Visibility

## **Pricing Options for High Coverage**

## **Pricing Options for Medium Coverage**

# **Pricing Options for Low Coverage**

\*Low Coverage does not include Rear graphic.