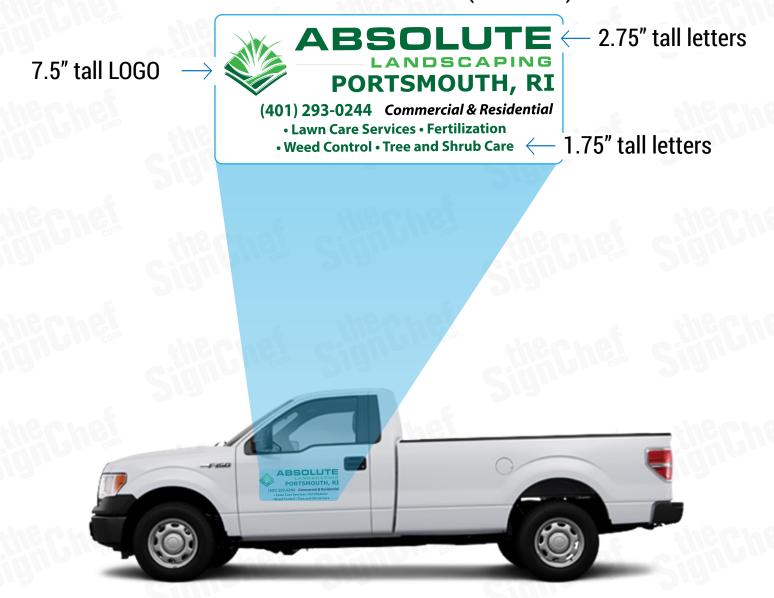

OPTIONS**



| TOTAL COVERAGE  |              |              |             |
|-----------------|--------------|--------------|-------------|
|                 | Right Side   | Left Side    | Back Side   |
| High Coverage*  | 25" X 170"   | 25" X 170"   | 18" X 68.5" |
| Medium Coverage | 24.5" X 124" | 24.5" X 124" | 7.5" X 65"  |
| Low Coverage    | 14.5" X 38"  | 14.5" X 38"  | N/A         |

<sup>\*</sup>Final Price will be dependent upon the level of coverage you select and grade of vinyl

## **COVERAGE SPECIFICATIONS**

## HIGH COVERAGE







## **SIDES**

## **BACK**







## **COVERAGE SPECIFICATIONS**

## **MEDIUM COVERAGE**



## **SIDES**

## **BACK**

#### 7.5" X 65" Overall Size\*



## **COVERAGE SPECIFICATIONS**

## **LOW COVERAGE**

14.5" X 38" Overall Size\* (Per Side)



**SIDES** 

\*Low Coverage does not include Rear graphic.

# What makes the different grades of Vinyl, different?

#### STANDARD GRADE - Rated up to 3 years

- Standard Ink
- Standard Vinyl
- Standard Laminate
- Standard Grade Vinyl Package has the Lowest price point and is perfect for short term use.

#### PREMIUM GRADE - Rated up to 5 years

- Premium Ink
- Premium Vinyl
- Premium Laminate
- Premium Grade Vinyl Package features air-release technology for smoother and easier, bubble-free applications.

#### **ULTRA-PREMIUM GRADE - Rated up to 10 years**

- Ultra-Premium Ink
- Ultra-Premium Vinyl
- Ultra-Premium
   UV Protective Laminate
- Ultra-Premium Grade Vinyl Package features advanced air-release technology that yields professional quality results.

#### REFLECTIVE ULTRA-PREMIUM GR