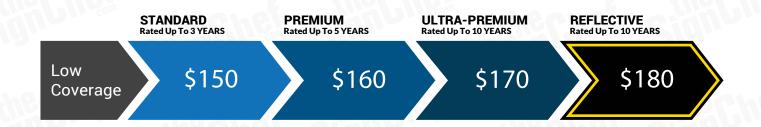

## **LOW COVERAGE**

## Lowest Visibility

#### LOW Coverage

#### Lowest Visibility:

Ideal for small budgets this coverage option communicates your message or Brand with the smallest footprint.

# **Pricing Options for Low Coverage**

\*Low Coverage does not include Rear graphic.

## **LOW COVERAGE**

14.5" X 38" Overall Size\* (Per Side)

**SIDES** 

\*Low Coverage does not include Rear graphic.