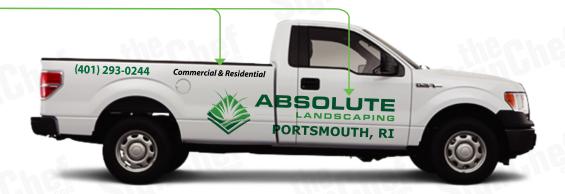

## **PRICING & COVERAGE OPTIONS**

| TOTAL COVERAGE  |              |              |             |
|-----------------|--------------|--------------|-------------|
|                 | Right Side   | Left Side    | Back Side   |
| High Coverage*  | 25" X 170"   | 25" X 170"   | 18" X 68.5" |
| Medium Coverage | 24.5" X 124" | 24.5" X 124" | 7.5" X 65"  |
| Low Coverage    | 14.5" X 38"  | 14.5" X 38"  | N/A         |