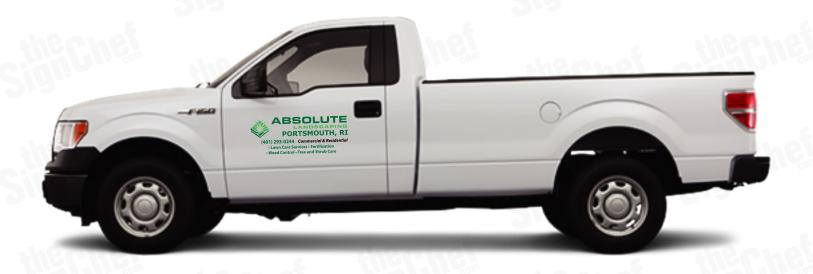

## **LOW COVERAGE**

## Lowest Visibility

#### LOW Coverage

#### Lowest Visibility:

Ideal for small budgets this coverage option communicates your message or Brand with the smallest footprint.