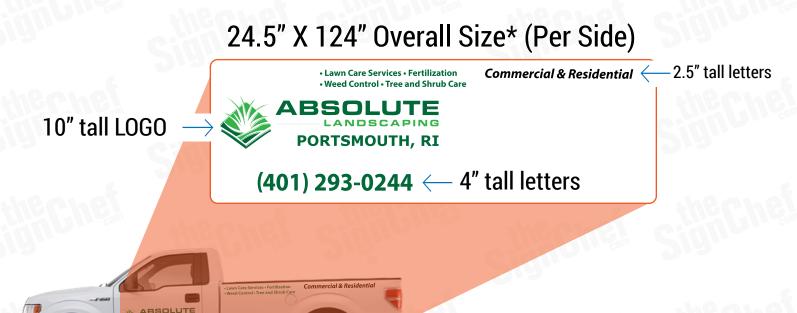

## **COVERAGE SPECIFICATIONS**

## **MEDIUM COVERAGE**

## **SIDES**

## **PRICING & COVERAGE OPTIONS**

| TOTAL COVERAGE  |              |              |             |
|-----------------|--------------|--------------|-------------|
|                 | Right Side   | Left Side    | Back Side   |
| High Coverage*  | 25" X 170"   | 25" X 170"   | 18" X 68.5" |
| Medium Coverage | 24.5" X 124" | 24.5" X 124" | 7.5" X 65"  |
| Low Coverage    | 14.5" X 38"  | 14.5" X 38"  | N/A         |