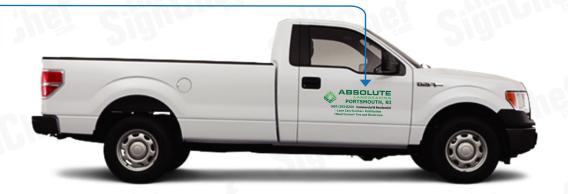

## **MEDIUM COVERAGE**

## **SIDES**

## **BACK**

#### 7.5" X 65" Overall Size\*