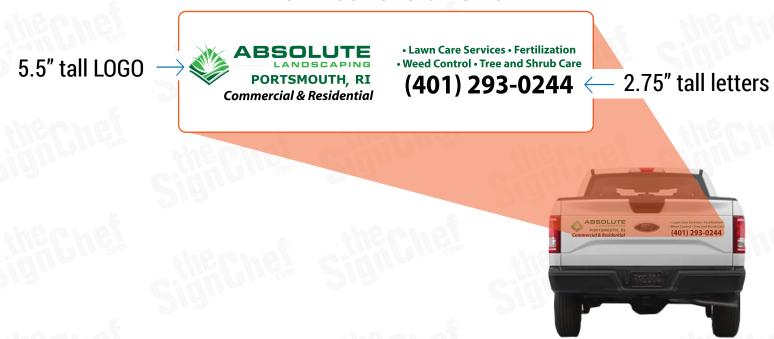

## **COVERAGE SPECIFICATIONS**

## **MEDIUM COVERAGE**

## **BACK**

#### 7.5" X 65" Overall Size\*