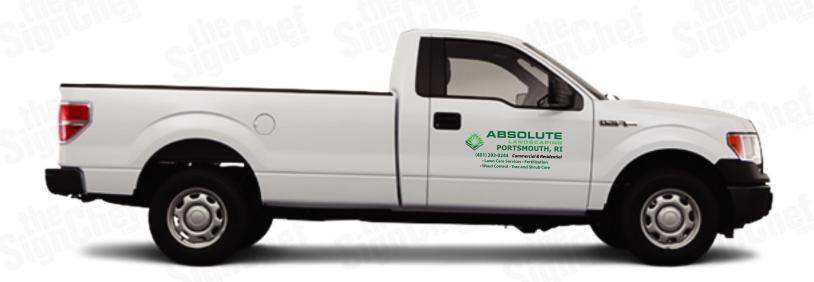

## **LOW COVERAGE**

## Lowest Visibility

#### LOW Coverage

#### Lowest Visibility:

Ideal for small budgets this coverage option communicates your message or Brand with the smallest footprint.