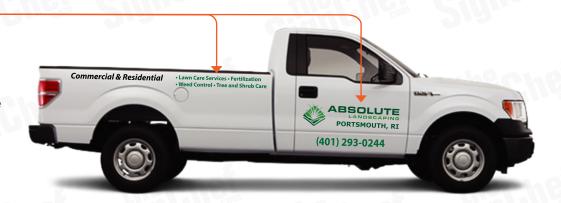

## Maximum Visibility & Brand Recognition:

The best way for your Company or Brand to be seen and recognized. The hightest visibility insures your message is communicated effectively and professionally.

## HIGH COVERAGE

## **SIDES**

## **BACK**