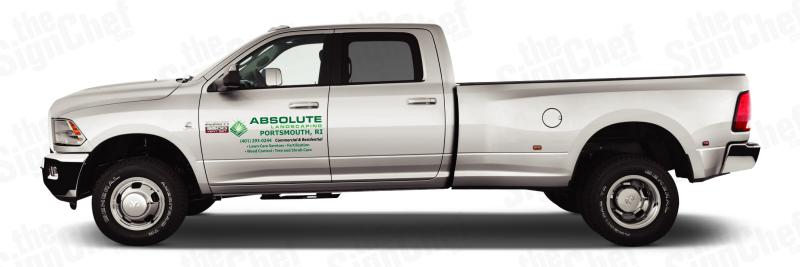

## **HIGH COVERAGE**

28" X 160" Overall Size\* (Per Side)

**SIDES** 

## **BACK**

3" tall letters

Commercial & Residential
Lawn Care Services · Fertilization
· Weed Control · Tree and Shrub Care

ABSOLUTE

5" tall letters