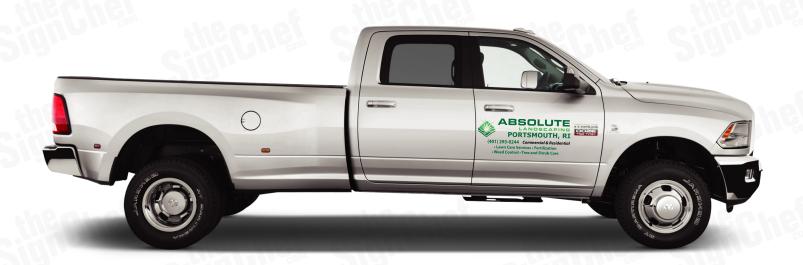

## LOW COVERAGE

#### Lowest Visibility







## **Coverage Options**

#### HIGH Coverage

## Maximum Visibility & Brand Recognition:

The best way for your Company or Brand to be seen and recognized. The hightest visibility insures your message is communicated effectively and professionally.



#### MEDIUM Coverage

#### Average Visibility

Our most popular branding package, this is a great value for those who are in need of mobile image branding as well as the most coverage for the price.



#### LOW Coverage

#### Lowest Visibility:

Ideal for small budgets this coverage option communicates your message or Brand with the smallest footprint.



# **Pricing Options for High Coverage**







# **Pricing Options for Medium Coverage**







# **Pricing Options for Low Coverage**







\*Low Coverage does not include Rear graphic.

## **PRICING & COVERAGE OPTIONS**



| TOTAL COVERAGE  |            |            |           |
|-----------------|------------|------------|-----------|
|                 | Right Side | Left Side  | Back Side |
| High Coverage*  | 28" X 160" | 28" X 160" | 20" X 71" |
| Medium Coverage | 22" X 145" | 22" X 145" | 8" X 70"  |
| Low Coverage    | 12" X 31"  | 12" X 31"  | N/A       |

<sup>\*</sup>Final Price will be dependent upon the level of coverage you select and grade of vinyl

## **COVERAGE SPECIFICATIONS**

## **HIGH COVERAGE**

28" X 160" Overall Size\* (Per Side)





**SIDES** 

## **BACK**



3" tall letters

Commercial & Residential
Lawn Care Services · Fertilization
· Weed Control · Tree and Shrub Care

ABSOLUTE

5" tall letters