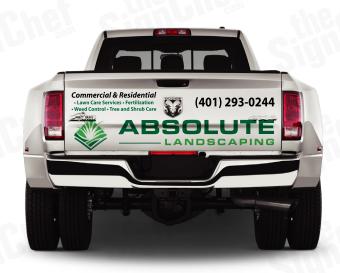

## **BACK**

3" tall letters

Commercial & Residential
Lawn Care Services · Fertilization
· Weed Control · Tree and Shrub Care

ABSOLUTE

5" tall letters