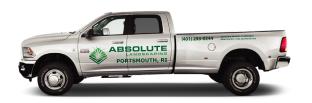

# TRUCK LETTERING & GRAPHICS **PRICING & OPTIONS**

Sample Illustration & Layout shown for 2012 Dodge Ram 3500 Crew Cab Long Bed

## **BACK**

3" tall letters

Commercial & Residential
Lawn Care Services · Fertilization
· Weed Control · Tree and Shrub Care

ABSOLUTE

5" tall letters