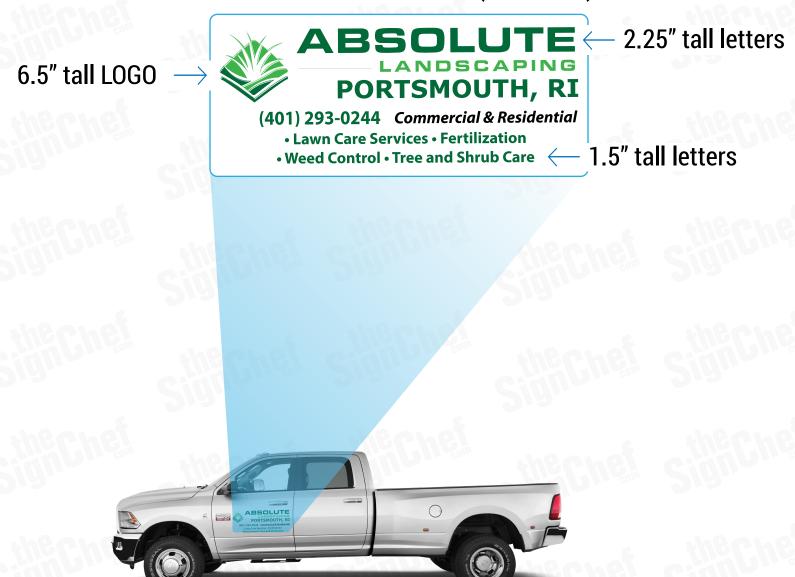

| Right Side | Left Side  | Back Side |
| High Coverage*  | 28" X 160" | 28" X 160" | 20" X 71" |
| Medium Coverage | 22" X 145" | 22" X 145" | 8" X 70"  |
| Low Coverage    | 12" X 31"  | 12" X 31"  | N/A       |

<sup>\*</sup>Final Price will be dependent upon the level of coverage you select and grade of vinyl

## **COVERAGE SPECIFICATIONS**

## **HIGH COVERAGE**

28" X 160" Overall Size\* (Per Side)





**SIDES** 

## **BACK**



3" tall letters

Commercial & Residential
Lawn Care Services · Fertilization
· Weed Control · Tree and Shrub Care

ABSOLUTE

5" tall letters



## **COVERAGE SPECIFICATIONS**

#### **MEDIUM COVERAGE**







**SIDES** 

## **BACK**

#### 8" X 70" Overall Size\*





## **COVERAGE SPECIFICATIONS**

## LOW COVERAGE

12" X 31" Overall Size\* (Per Side)



**SIDES** 

\*Low Coverage does not include Rear graphic.

# What makes the different grades of Vinyl, different?

#### STANDARD GRADE - Rated up to 3 years

- Standard Ink
- Standard Vinyl
- Standard Laminate
- Standard Grade Vinyl Package has the Lowest price point and is perfect for short term use.

#### PREMIUM GRADE - Rated up to 5 years

- Premium Ink
- Premium Vinyl
- Premium Laminate
- Premium Grade Vinyl Package features air-release technology for smoother and easier, bubble-free applications.

#### **ULTRA-PREMIUM GRADE - Rated up to 10 years**

- Ultra-Premium Ink
- Ultra-Premium Vinyl
- Ultra-Premium
   UV Protective Laminate
- Ultra-Premium Grade Vinyl Package features advanced air-release technology that yields professional quality results.

#### REFLECTIVE ULTRA-PREMIUM GR