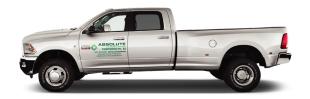

out shown for 2012 Dodge Ram 3500 Crew Cab Long Bed

## Minimize fading with Solar Protection!



When the sun starts
beating down on your
Truck Lettering & Graphics,
Which Level of
Solar Protection
Will You Need?





UV Rating up to 3 YEARS

PREMIUM High Protection



UV Rating up to **5 YEARS** 

ULTRA-PREMIUM Maximum Protection



UV Rating up to

REFLECTIVE Maximum Protection



UV Rating up to 10 YEARS

Get Clear, UV Protective Laminate to Improve the Fade-Resistance of Your New Truck Graphics!



Clear, 3M Brand, UV Protective Laminate

Seals and protects from the rain, sun and road grime.



# **Coverage Options**

#### **HIGH COVERAGE**

## Maximum Visibility & Brand Recognition







## **MEDIUM COVERAGE**

#### Average Visibility







## LOW COVERAGE

#### Lowest Visibility







## **Coverage Options**

#### HIGH Coverage

## Maximum Visibility & Brand Recognition:

The best way for your Company or Brand to be seen and recognized. The hightest visibility insures your message is communicated effectively and professionally.



#### MEDIUM Coverage

#### Average Visibility

Our most popular branding package, this is a great value for those who are in need of mobile image branding as well as the most coverage for the price.



#### LOW Coverage

#### Lowest Visibility:

Ideal for small budgets this coverage option communicates your message or Brand with the smallest footprint.



# **Pricing Options for High Coverage**







# **Pricing Options for Medium Coverage**







# **Pricing Options for Low Coverage**







\*Low Coverage does not include Rear graphi