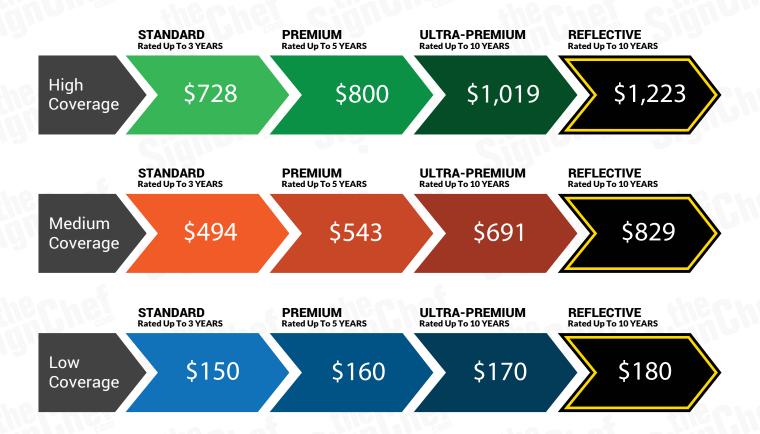

# **Pricing Options for High Coverage**

# **Pricing Options for Medium Coverage**

# **Pricing Options for Low Coverage**

\*Low Coverage does not include Rear graphic.

## **PRICING & COVERAGE OPTIONS**

| TOTAL COVERAGE  |            |            |           |
|-----------------|------------|------------|-----------|
|                 | Right Side | Left Side  | Back Side |
| High Coverage*  | 28" X 160" | 28" X 160" | 20" X 71" |
| Medium Coverage | 22" X 145" | 22" X 145" | 8" X 70"  |
| Low Coverage    | 12" X 31"  | 12" X 31"  | N/A       |

<sup>\*</sup>Final Price will be dependent upon the level of coverage you select and grade of vinyl