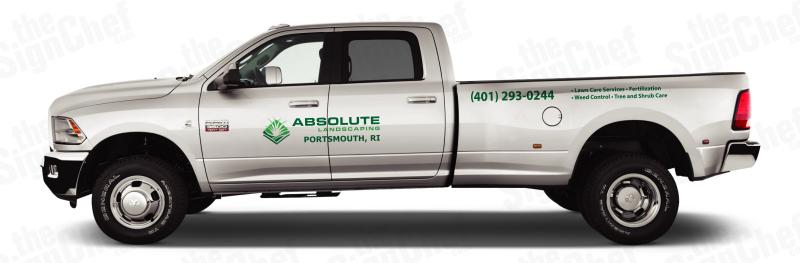

**MEDIUM COVERAGE**

#### Average Visibility







## LOW COVERAGE

#### Lowest Visibility







## **Coverage Options**

#### HIGH Coverage

## Maximum Visibility & Brand Recognition:

The best way for your Company or Brand to be seen and recognized. The hightest visibility insures your message is communicated effectively and professionally.



#### MEDIUM Coverage

#### Average Visibility

Our most popular branding package, this is a great value for those who are in need of mobile image branding as well as the most coverage for the price.



#### LOW Coverage

#### Lowest Visibility:

Ideal for small budgets this coverage option communicates your message or Brand with the smallest footprint.



# **Pricing Options for High Coverage**







# **Pricing Options for Medium Coverage**







# **Pricing Options for Low Coverage**







\*Low Coverage does not include Rear graphic.

## **PRICING & COVERAGE OPTIONS**



| TOTAL COVERAGE  |            |            |           |
|-----------------|------------|------------|-----------|
|                 | Right Side | Left Side  | Back Side |
| High Coverage*  | 28" X 160" | 28" X 160" | 20" X 71" |
| Medium Coverage | 22" X 145" | 22" X 145" | 8" X 70"  |
| Low Coverage    | 12" X 31"  | 12" X 31"  | N/A       |

<sup>\*</sup>Final Price will be dependent upon the level of coverage you select and grade of vinyl

## **COVERAGE SPECIFICATIONS**

## **HIGH COVERAGE**

28" X 160" Overall Size\* (Per Side)





**SIDES** 

## **BACK**



3" tall letters

Commercial & Residential
Lawn Care Services · Fertilization
· Weed Control ·