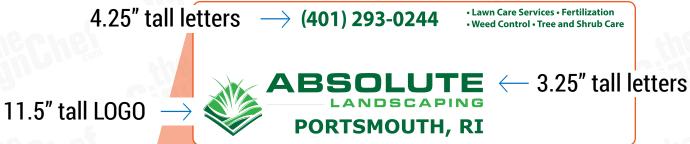

#### **MEDIUM COVERAGE**

**SIDES** 

## **BACK**

#### 8" X 70" Overall Size\*

## **BACK**

3" tall letters

Commercial & Residential
Lawn Care Services · Fertilization
· Weed Control · Tree and Shrub Care

ABSOLUTE

5" tall letters