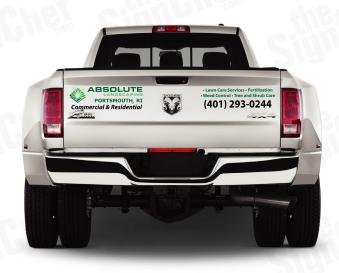

# TRUCK LETTERING & GRAPHICS **PRICING & OPTIONS**

Sample Illustration & Layout shown for 2012 Dodge Ram 3500 Crew Cab Long Bed

## **BACK**

3" tall letters

Commercial & Residential
Lawn Care Services · Fertilization
· Weed Control · Tree and Shrub Care

ABSOLUTE

5" tall letters