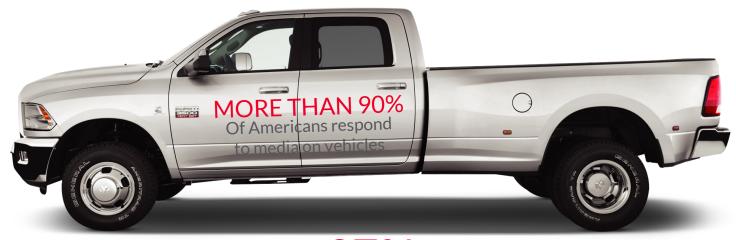

# **Why Truck Graphics?**

97%

Of People Remember Ads placed on vehicles versus just 20% for Billboards

80%

Increase in Visual Impression