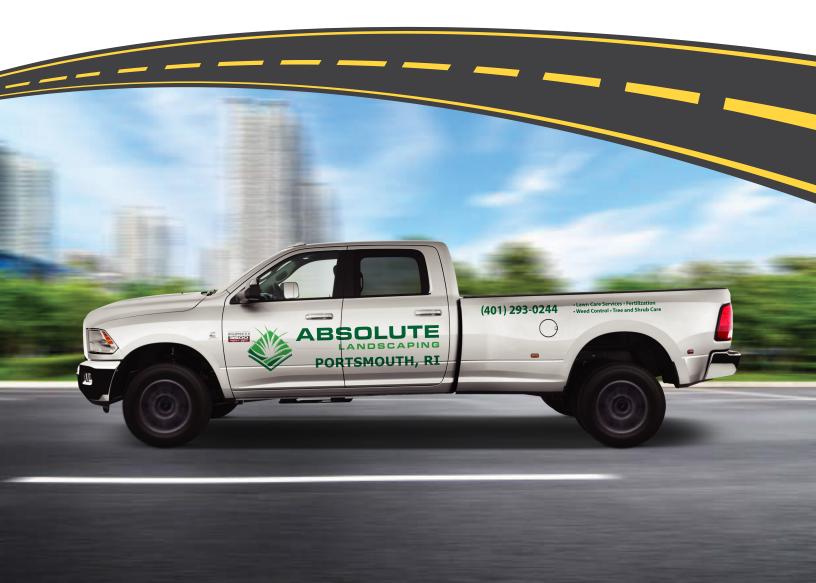

# TRUCK LETTERING & GRAPHICS **PRICING & OPTIONS**

Sample Illustration & Layout shown for 2012 Dodge Ram 3500 Crew Cab Long Bed

## **BACK**

3" tall letters

Commercial & Residential
Lawn Care Services · Fertilization
· Weed Control · Tree and Shrub Care

ABSOLUTE

5" tall letters