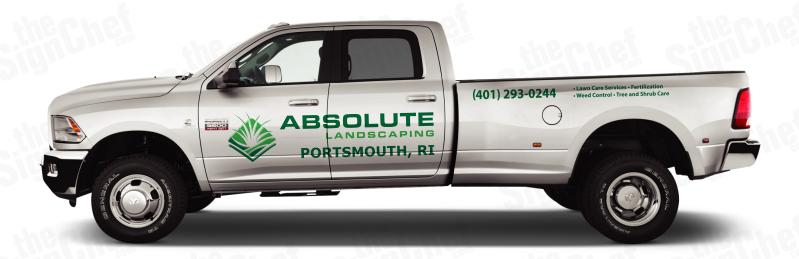

Maximum Visibility & Brand Recognition







## **MEDIUM COVERAGE**

#### Average Visibility







## LOW COVERAGE

#### Lowest Visibility







## **Coverage Options**

#### HIGH Coverage

## Maximum Visibility & Brand Recognition:

The best way for your Company or Brand to be seen and recognized. The hightest visibility insures your message is communicated effectively and professionally.



#### MEDIUM Coverage

#### Average Visibility

Our most popular branding package, this is a great value for those who are in need of mobile image branding as well as the most coverage for the price.



#### LOW Coverage

#### Lowest Visibility:

Ideal for small budgets this coverage option communicates your message or Brand with the smallest footprint.



# **Pricing Options for High Coverage**







# **Pricing Options for Medium Coverage**







# **Pricing Options for Low Coverage**







\*Low Coverage does not include Rear graphic.

## **PRICING & COVERAGE OPTIONS**



| TOTAL COVERAGE  |            |            |           |
|-----------------|------------|------------|-----------|
|                 | Right Side | Left Side  | Back Side |
| High Coverage*  | 28" X 160" | 28" X 160" | 20" X 71" |
| Medium Coverage | 22" X 145" | 22" X 145" | 8" X 70"  |
| Low Coverage    | 12" X 31"  | 12" X 31"  | N/A       |

<sup>\*</sup>Final Price will be dependent upon the level of coverage you select and grade of vinyl

## **COVERAGE SPECIFICATIONS**

## **HIGH COVERAGE**

28" X 160" Overall Size\* (Per Side)





**SIDES** 

## **BACK**



3" tall letters

Commercial & Residential
La