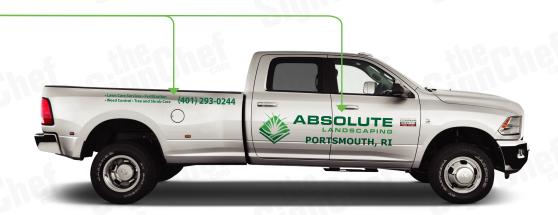

## **HIGH COVERAGE**

28" X 160" Overall Size\* (Per Side)

**SIDES** 

## **BACK**

3" tall letters

Commercial & Residential
Lawn Care Services · Fertilization
· Weed Control · Tree and Shrub Care

ABSOLUTE

5" tall letters