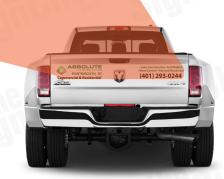

## **HIGH COVERAGE**

28" X 160" Overall Size\* (Per Side)

**SIDES** 

## **BACK**

3" tall letters

Commercial & Residential
Lawn Care Services · Fertilization
· Weed Control · Tree and Shrub Care

ABSOLUTE

5" tall letters