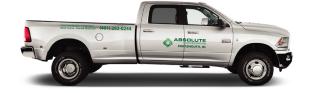

## **HIGH COVERAGE**

28" X 160" Overall Size\* (Per Side)

**SIDES** 

## **BACK**

3" tall letters

Commercial & Residential
Lawn Care Services · Fertilization
· Weed Control · Tree and Shrub Care

ABSOLUTE

5" tall letters