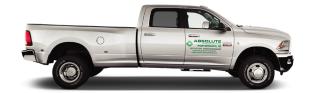

## LOW COVERAGE

12" X 31" Overall Size\* (Per Side)

**SIDES** 

\*Low Coverage does not include Rear graphic.