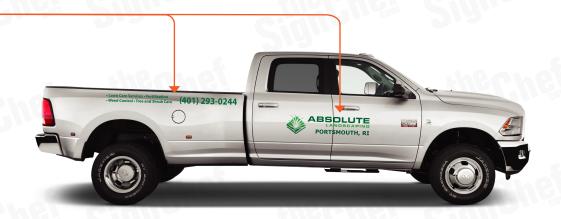

the Fade-Resistance of Your New Truck Graphics!



Clear, 3M Brand, UV Protective Laminate

Seals and protects from the rain, sun and road grime.



# **Coverage Options**

#### **HIGH COVERAGE**

## Maximum Visibility & Brand Recognition







## **MEDIUM COVERAGE**

#### Average Visibility







## LOW COVERAGE

#### Lowest Visibility







## **Coverage Options**

#### HIGH Coverage

## Maximum Visibility & Brand Recognition:

The best way for your Company or Brand to be seen and recognized. The hightest visibility insures your message is communicated effectively and professionally.



#### MEDIUM Coverage

#### Average Visibility

Our most popular branding package, this is a great value for those who are in need of mobile image branding as well as the most coverage for the price.



#### LOW Coverage

#### Lowest Visibility:

Ideal for small budgets this coverage option communicates your message or Brand with the smallest footprint.



# **Pricing Options for High Coverage**







# **Pricing Options for Medium Coverage**







# **Pricing Options for Low Coverage**







\*Low Coverage does not include Rear graphic.

## **PRICING & COVERAGE OPTIONS**



| TOTAL COVERAGE  |            |            |           |
|-----------------|------------|------------|-----------|
|                 | Right Side | Left Side  | Back Side |
| High Coverage*  | 28" X 160" | 28" X 160" | 20" X 71" |
| Medium Coverage | 22" X 145" | 22" X 145" | 8" X 70"  |
| Low Coverage    | 12" X 31"  | 12" X 31"  | N/A       |

<sup>\*</sup>Final Price will be dependent upon the level of covera