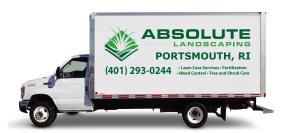

# Maximum Visibility & Brand Recognition:

The best way for your Company or Brand to be seen and recognized. The hightest visibility insures your message is communicated effectively and professionally.

## **PRICING & COVERAGE OPTIONS**

| TOTAL COVERAGE  |              |              |             |
|-----------------|--------------|--------------|-------------|
|                 | Right Side   | Left Side    | Back Side   |
| High Coverage*  | 54.5" X 160" | 54.5" X 160" | 37.5" X 84" |
| Medium Coverage | 34" X 100"   | 34" X 100"   | 25" X 56"   |
| Low Coverage    | 27" X 60"    | 27" X 60"    | N/A         |