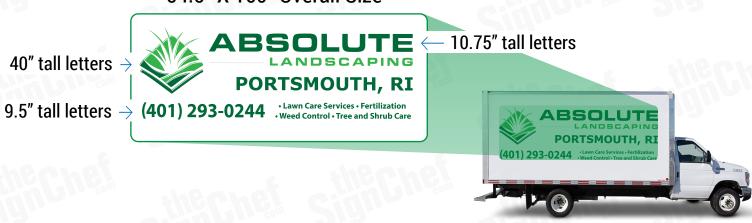

#### **HIGH COVERAGE**

#### **SIDES**

#### **BACK**

#### 34" X 100" Overall Size\*