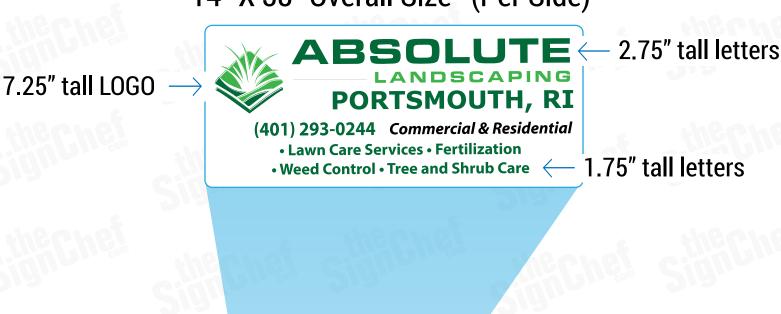

# **COVERAGE SPECIFICATIONS**

## **LOW COVERAGE**

14" X 38" Overall Size\* (Per Side)

**SIDES** 

\*Low Coverage does not include Rear graphic.