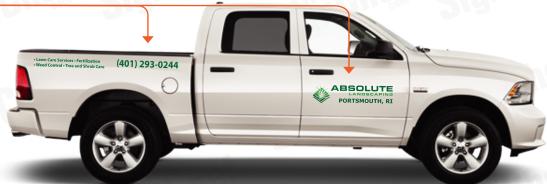

## **MEDIUM COVERAGE**

**SIDES** 

## **BACK**

#### 16" X 56" Overall Size\*

• Lawn Care Services • Fertilization • Weed Control • Tree and Shrub Care

(401) 293-0244

3.5" tall letters