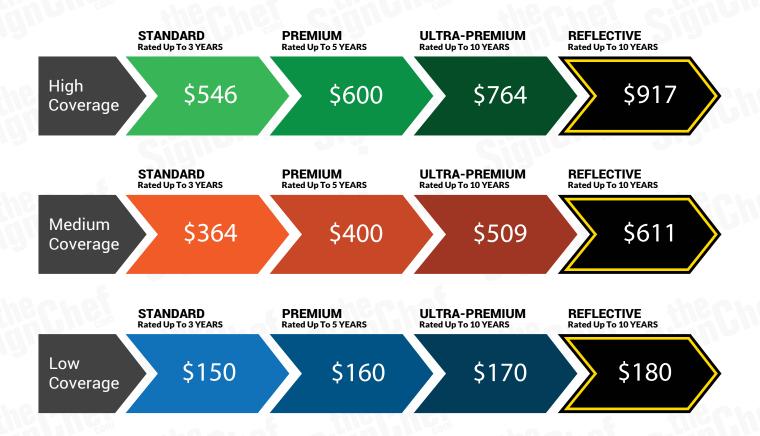

# **Pricing Options for High Coverage**

# **Pricing Options for Medium Coverage**

# **Pricing Options for Low Coverage**

\*Low Coverage does not include Rear graphic.

# **PRICING & COVERAGE OPTIONS**

| TOTAL COVERAGE  |            |            |            |
|-----------------|------------|------------|------------|
|                 | Right Side | Left Side  | Back Side  |
| High Coverage*  | 19" X 128" | 19" X 128" | 27" X 102" |
| Medium Coverage | 19" X 100" | 19" X 100" | 16" X 56"  |
| Low Coverage    | 14" X 38"  | 14" X 38"  | N/A        |