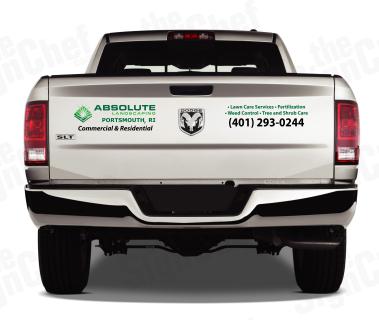

## **BACK**

#### 16" X 56" Overall Size\*

• Lawn Care Services • Fertilization • Weed Control • Tree and Shrub Care

(401) 293-0244

3.5" tall letters