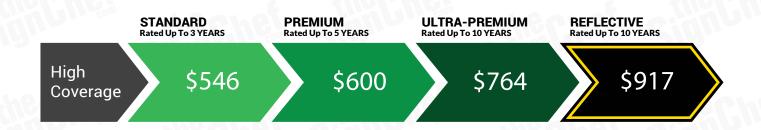

# **Pricing Options for High Coverage**

# **PRICING & COVERAGE OPTIONS**

| TOTAL COVERAGE  |            |            |            |
|-----------------|------------|------------|------------|
|                 | Right Side | Left Side  | Back Side  |
| High Coverage*  | 19" X 128" | 19" X 128" | 27" X 102" |
| Medium Coverage | 19" X 100" | 19" X 100" | 16" X 56"  |
| Low Coverage    | 14" X 38"  | 14" X 38"  | N/A        |

<sup>\*</sup>Final Price will be dependent upon the level of coverage you select and grade of vinyl