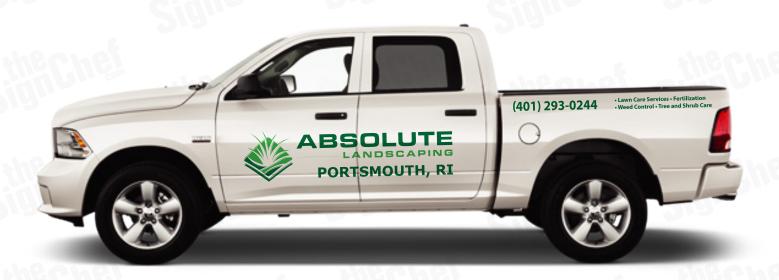

## **HIGH COVERAGE**

**SIDES** 

#### 27" X 102" Overall Size\*

2" tall letters  $\rightarrow$ 