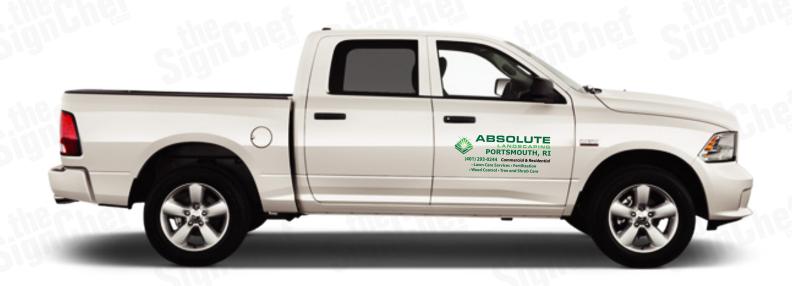

## **LOW COVERAGE**

## Lowest Visibility







# **Coverage Options**

#### HIGH Coverage

# Maximum Visibility & Brand Recognition:

The best way for your Company or Brand to be seen and recognized. The hightest visibility insures your message is communicated effectively and professionally.



#### MEDIUM Coverage

#### Average Visibility

Our most popular branding package, this is a great value for those who are in need of mobile image branding as well as the most coverage for the price.



#### LOW Coverage

#### Lowest Visibility:

Ideal for small budgets this coverage option communicates your message or Brand with the smallest footprint.



# **Pricing Options for High Coverage**







# **Pricing Options for Medium Coverage**







# **Pricing Options for Low Coverage**







\*Low Coverage does not include Rear graphic.

# **PRICING & COVERAGE OPTIONS**



| TOTAL COVERAGE  |            |            |            |
|-----------------|------------|------------|------------|
|                 | Right Side | Left Side  | Back Side  |
| High Coverage*  | 19" X 128" | 19" X 128" | 27" X 102" |
| Medium Coverage | 19" X 100" | 19" X 100" | 16" X 56"  |
| Low Coverage    | 14" X 38"  | 14" X 38"  | N/A        |

<sup>\*</sup>Final Price will be dependent upon the level of coverage you select and grade of vinyl

# **COVERAGE SPECIFICATIONS**

## **HIGH COVERAGE**







**SIDES** 

## **BACK**

#### 27" X 102" Overall Size\*

2" tall letters  $\rightarrow$ 





# **COVERAGE SPECIFICATIONS**

## **MEDIUM COVERAGE**







**SIDES** 

## **BACK**

#### 16" X 56" Overa