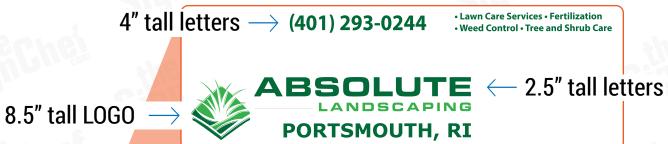

## **MEDIUM COVERAGE**

**SIDES** 

#### 16" X 56" Overall Size\*

• Lawn Care Services • Fertilization • Weed Control • Tree and Shrub Care

(401) 293-0244

3.5" tall letters