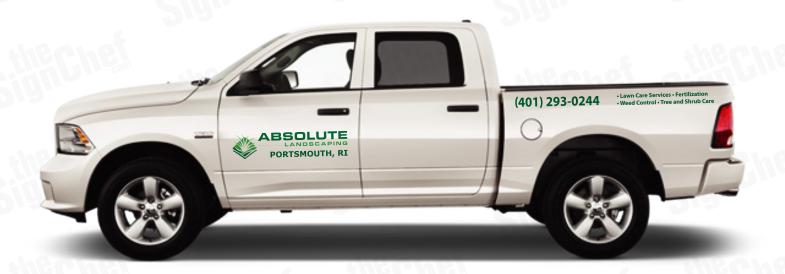

# TRUCK LETTERING & GRAPHICS **PRICING & OPTIONS**

Sample Illustration & Layout shown for 2016 Dodge Ram 1500 Crew Cab Standard Bed

## **MEDIUM COVERAGE**

**SIDES** 

#### 16" X 56" Overall Size\*

• Lawn Care Services • Fertilization • Weed Control • Tree and Shrub Care

(401) 293-0244

3.5" tall letters