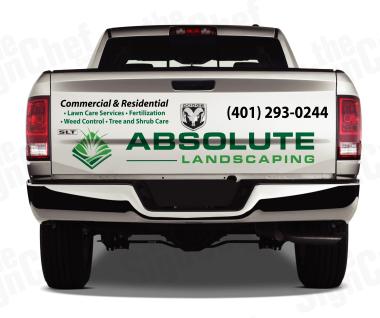

aximum Visibility & Brand Recognition







## **MEDIUM COVERAGE**

### Average Visibility







## **LOW COVERAGE**

## Lowest Visibility







# **Coverage Options**

#### HIGH Coverage

# Maximum Visibility & Brand Recognition:

The best way for your Company or Brand to be seen and recognized. The hightest visibility insures your message is communicated effectively and professionally.



#### MEDIUM Coverage

#### Average Visibility

Our most popular branding package, this is a great value for those who are in need of mobile image branding as well as the most coverage for the price.



#### LOW Coverage

#### Lowest Visibility:

Ideal for small budgets this coverage option communicates your message or Brand with the smallest footprint.



# **Pricing Options for High Coverage**







# **Pricing Options for Medium Coverage**







# **Pricing Options for Low Coverage**







\*Low Coverage does not include Rear graphic.

# **PRICING & COVERAGE OPTIONS**



| TOTAL COVERAGE  |            |            |            |
|-----------------|------------|------------|------------|
|                 | Right Side | Left Side  | Back Side  |
| High Coverage*  | 19" X 128" | 19" X 128" | 27" X 102" |
| Medium Coverage | 19" X 100" | 19" X 100" | 16" X 56"  |
| Low Coverage    | 14" X 38"  | 14" X 38"  | N/A        |

<sup>\*</sup>Final Price will be dependent upon the level of coverage you select and grade of vinyl

# **COVERAGE SPECIFICATIONS**

## **HIGH COVERAGE**







**SIDES** 

## **BACK**

#### 27" X 102" Overall Size\*

2" tall letters  $\rightarrow$ 





# **COVERAG