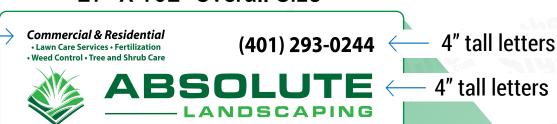

## **HIGH COVERAGE**

**SIDES** 

#### 27" X 102" Overall Size\*

2" tall letters  $\rightarrow$ 