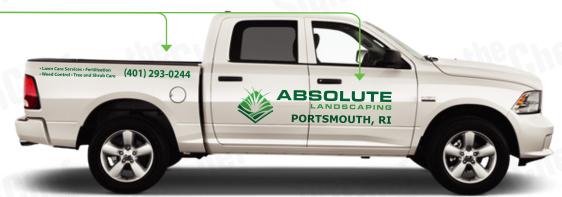

## **HIGH COVERAGE**

**SIDES** 

## **BACK**

#### 27" X 102" Overall Size\*

2" tall letters  $\rightarrow$ 