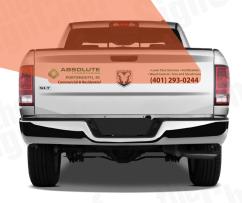

# **COVERAGE SPECIFICATIONS**

## **BACK**

#### 16" X 56" Overall Size\*

• Lawn Care Services • Fertilization • Weed Control • Tree and Shrub Care

(401) 293-0244

3.5" tall letters