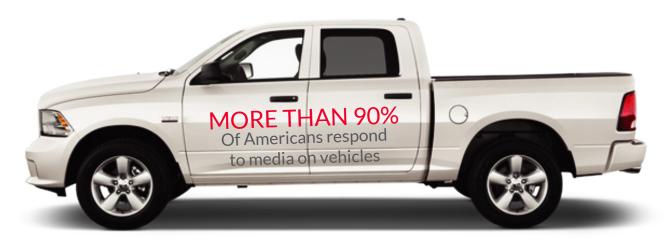

# **Why Truck Graphics?**

97%

Of People Remember Ads placed on vehicles versus just 20% for Billboards

80%

Increase in Visual Impression

# 30,000-70,000 DAILY

Vehicle Graphics have the ability to reach between 30,000 and 70,000 people Daily

\$.77 Cents
Per 1,000 Impressions

\$

24/7
Advertising

29% Buy Based On Vehicle Ads