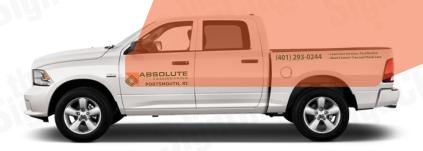

# TRUCK LETTERING & GRAPHICS **PRICING & OPTIONS**

Sample Illustration & Layout shown for 2016 Dodge Ram 1500 Crew Cab Standard Bed

## **HIGH COVERAGE**

**SIDES** 

## **BACK**

#### 27" X 102" Overall Size\*

2" tall letters  $\rightarrow$ 