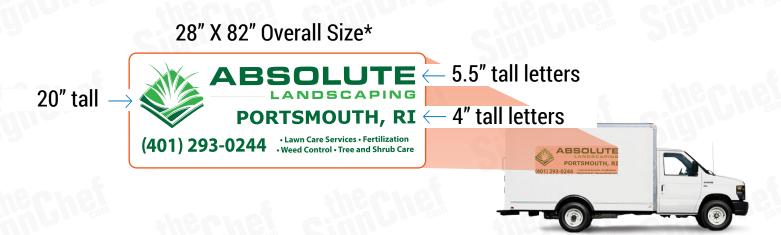

## **PRICING & COVERAGE OPTIONS**

| TOTAL COVERAGE  |             |             |           |
|-----------------|-------------|-------------|-----------|
|                 | Right Side  | Left Side   | Back Side |
| High Coverage*  | 45" X 132"  | 45" X 132"  | 35" X 78" |
| Medium Coverage | 28" X 82"   | 28" X 82"   | 22" X 50" |
| Low Coverage    | 25.5" X 58" | 25.5" X 58" | N/A       |

#### **MEDIUM COVERAGE**

#### **SIDES**