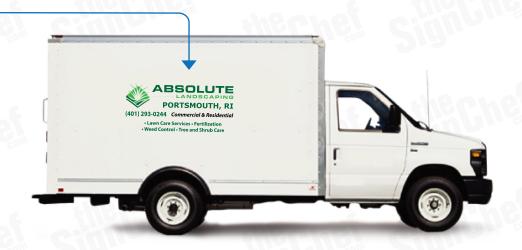

#### LOW Coverage

#### Lowest Visibility:

Ideal for small budgets this coverage option communicates your message or Brand with the smallest footprint.