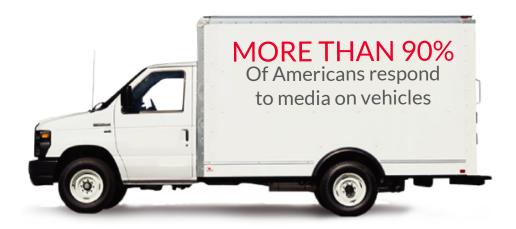

## **Why Truck Graphics?**

97%

Of People Remember Ads placed on vehicles versus just 20% for Billboards

80%

Increase in Visual Impression

# 30,000-70,000 DAILY

Vehicle Graphics have the ability to reach between 30,000 and 70,000 people Daily

\$.77 Cents
Per 1,000 Impressions

24/7 Advertising

29% Buy Based On Vehicle Ads