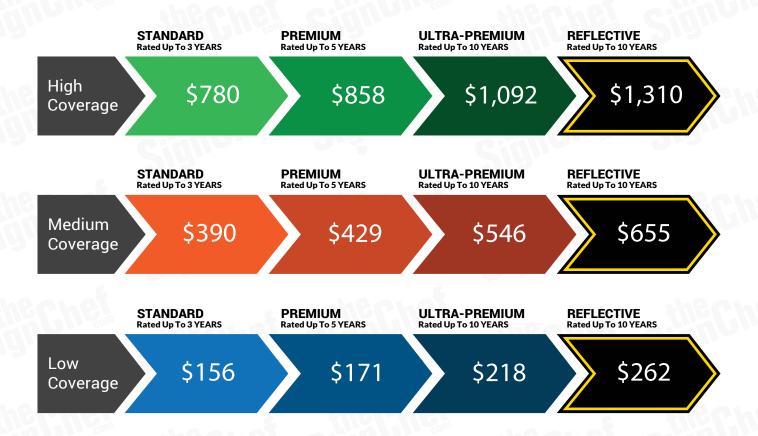

# **Pricing Options for High Coverage**

STANDARD Rated Up To 3 YEARS

PREMIUM Rated Up To 10 YEARS

ULTRA-PREMIUM Rated Up To 10 YEARS

REFLECTIVE Rated Up To 10 YEARS

\$1,092

# **Pricing Options for Medium Coverage**

STANDARD Rated Up To 3 YEARS

PREMIUM Rated Up To 5 YEARS

ULTRA-PREMIUM Rated Up To 10 YEARS

REFLECTIVE Rated Up To 10 YEARS

\$429

\$546

\$655

# **Pricing Options for Low Coverage**

STANDARD Rated Up To 3 YEARS

PREMIUM Rated Up To 5 YEARS

ULTRA-PREMIUM Rated Up To 10 YEARS

REFLECTIVE Rated Up To 10 YEARS

\$156

\$171

\$218

\*Low Coverage does not include Rear graphic.

\*All measurements are approximate and can vary depending on your vehicle and graphics