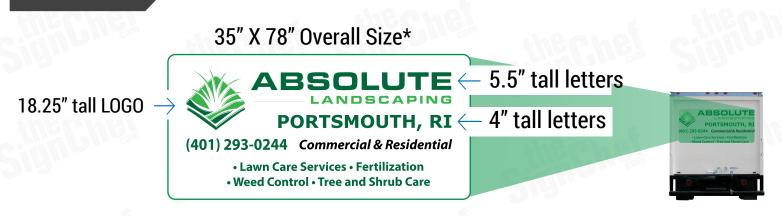

## **PRICING & COVERAGE OPTIONS**

| TOTAL COVERAGE  |             |             |           |
|-----------------|-------------|-------------|-----------|
|                 | Right Side  | Left Side   | Back Side |
| High Coverage*  | 45" X 132"  | 45" X 132"  | 35" X 78" |
| Medium Coverage | 28" X 82"   | 28" X 82"   | 22" X 50" |
| Low Coverage    | 25.5" X 58" | 25.5" X 58" | N/A       |

### **BACK**

22" X 50" Overall Size\*