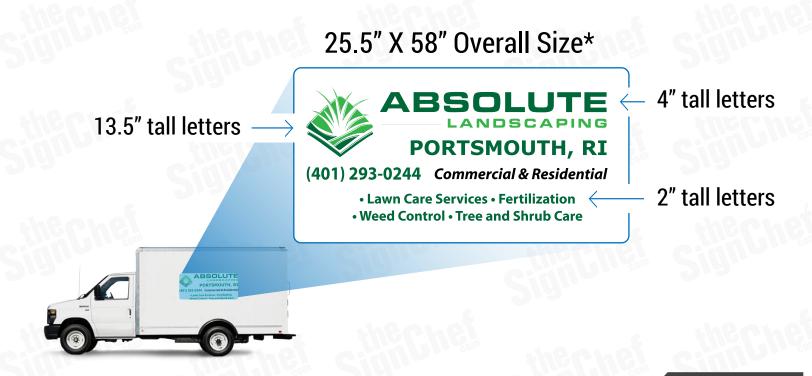

## **COVERAGE SPECIFICATIONS**

#### **LOW COVERAGE**

**SIDES** 

## **PRICING & COVERAGE OPTIONS**

| TOTAL COVERAGE  |             |             |           |
|-----------------|-------------|-------------|-----------|
|                 | Right Side  | Left Side   | Back Side |
| High Coverage*  | 45" X 132"  | 45" X 132"  | 35" X 78" |
| Medium Coverage | 28" X 82"   | 28" X 82"   | 22" X 50" |
| Low Coverage    | 25.5" X 58" | 25.5" X 58" | N/A       |