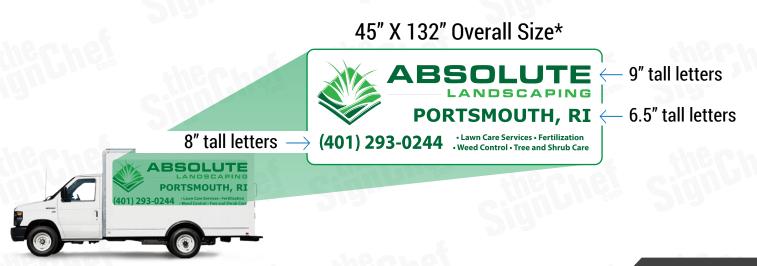

## **PRICING & COVERAGE OPTIONS**

| TOTAL COVERAGE  |             |             |           |
|-----------------|-------------|-------------|-----------|
|                 | Right Side  | Left Side   | Back Side |
| High Coverage*  | 45" X 132"  | 45" X 132"  | 35" X 78" |
| Medium Coverage | 28" X 82"   | 28" X 82"   | 22" X 50" |
| Low Coverage    | 25.5" X 58" | 25.5" X 58" | N/A       |

#### **HIGH COVERAGE**

**SIDES** 

#### **BACK**