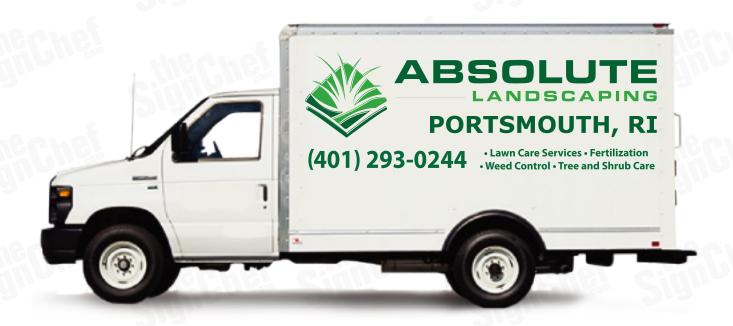

# TRUCK LETTERING & GRAPHICS PRICING & OPTIONS

Sample Illustration & Layout shown for 2015 Chevy Express 12' Box Truck

#### **HIGH COVERAGE**

#### **Maximum Visibility & Brand Recognition**

## Maximum Visibility & Brand Recognition:

The best way for your Company or Brand to be seen and recognized. The hightest visibility insures your message is communicated effectively and professionally.