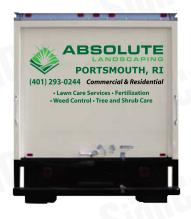

ty







## **Coverage Options**

#### HIGH Coverage

## Maximum Visibility & Brand Recognition:

The best way for your Company or Brand to be seen and recognized. The hightest visibility insures your message is communicated effectively and professionally.



#### MEDIUM Coverage

#### Average Visibility

Our most popular branding package, this is a great value for those who are in need of mobile image branding as well as the most coverage for the price.



#### LOW Coverage

#### Lowest Visibility:

Ideal for small budgets this coverage option communicates your message or Brand with the smallest footprint.



# **Pricing Options for High Coverage**

STANDARD Rated Up To 3 YEARS

PREMIUM Rated Up To 10 YEARS

ULTRA-PREMIUM Rated Up To 10 YEARS

REFLECTIVE Rated Up To 10 YEARS

\$1,092







# **Pricing Options for Medium Coverage**

STANDARD Rated Up To 3 YEARS

PREMIUM Rated Up To 5 YEARS

ULTRA-PREMIUM Rated Up To 10 YEARS

REFLECTIVE Rated Up To 10 YEARS

\$429

\$546

\$655







# **Pricing Options for Low Coverage**

STANDARD Rated Up To 3 YEARS

PREMIUM Rated Up To 5 YEARS

ULTRA-PREMIUM Rated Up To 10 YEARS

REFLECTIVE Rated Up To 10 YEARS

\$156

\$171

\$218





\*Low Coverage does not include Rear graphic.

\*All measurements are approximate and can vary depending on your vehicle and graphics

## **PRICING & COVERAGE OPTIONS**



| TOTAL COVERAGE  |             |             |           |
|-----------------|-------------|-------------|-----------|
|                 | Right Side  | Left Side   | Back Side |
| High Coverage*  | 45" X 132"  | 45" X 132"  | 35" X