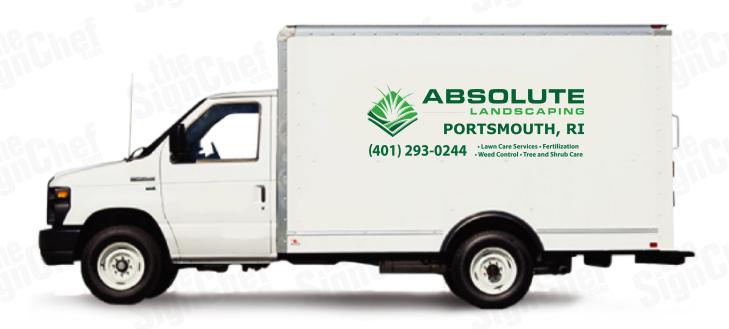

## LOW COVERAGE

#### Lowest Visibility

#### LOW Coverage

#### Lowest Visibility:

Ideal for small budgets this coverage option communicates your message or Brand with the smallest footprint.