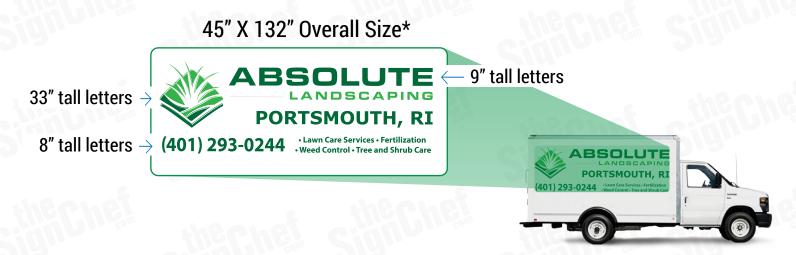

## **PRICING & COVERAGE OPTIONS**

| TOTAL COVERAGE  |             |             |           |
|-----------------|-------------|-------------|-----------|
|                 | Right Side  | Left Side   | Back Side |
| High Coverage*  | 45" X 132"  | 45" X 132"  | 35" X 78" |
| Medium Coverage | 28" X 82"   | 28" X 82"   | 22" X 50" |
| Low Coverage    | 25.5" X 58" | 25.5" X 58" | N/A       |

#### **HIGH COVERAGE**

**SIDES** 

#### **BACK**