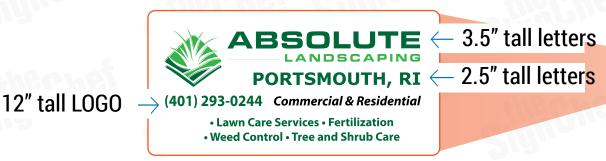

## **PRICING & COVERAGE OPTIONS**

| TOTAL COVERAGE  |             |             |           |
|-----------------|-------------|-------------|-----------|
|                 | Right Side  | Left Side   | Back Side |
| High Coverage*  | 45" X 132"  | 45" X 132"  | 35" X 78" |
| Medium Coverage | 28" X 82"   | 28" X 82"   | 22" X 50" |
| Low Coverage    | 25.5" X 58" | 25.5" X 58" | N/A       |

#### **LOW COVERAGE**

**SIDES** 