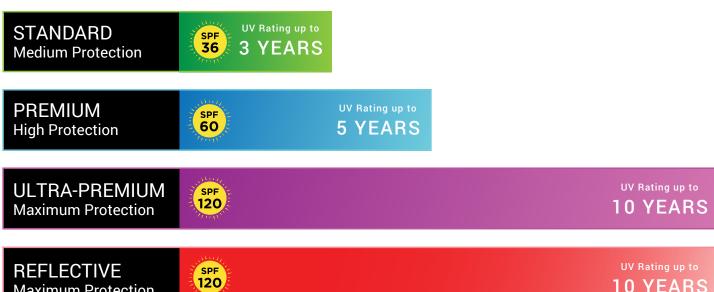

#### STANDARD GRADE - Rated up to 3 years

- Standard Ink
- Standard Vinyl
- Standard Laminate
- Standard Grade Vinyl Package has the Lowest price point and is perfect for short term use.

#### PREMIUM GRADE - Rated up to 5 years

- Premium Ink
- Premium Vinyl
- Premium Laminate
- Premium Grade Vinyl Package features air-release technology for smoother and easier, bubble-free applications.

#### **ULTRA-PREMIUM GRADE - Rated up to 10 years**

- Ultra-Premium Ink
- Ultra-Premium Vinyl
- Ultra-Premium
   UV Protective Laminate
- Ultra-Premium Grade Vinyl Package features advanced air-release technology that yields professional quality results.

#### REFLECTIVE ULTRA-PREMIUM GRADE - Rated up to 10 years

- Ultra-Premium Ink
- Ultra-Premium Vinyl
- Ultra-Premium
   UV Protective Laminate
- Enhances night-time visibility, offers the same features as our Ultra-Premium Grade Vinyl.