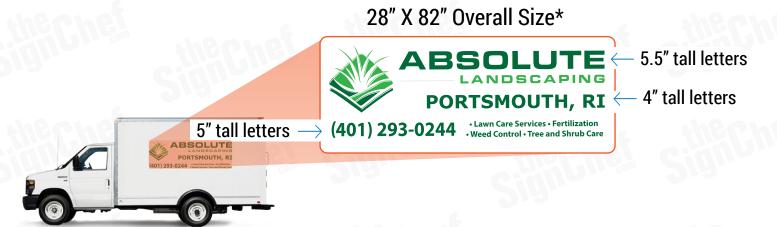

## **PRICING & COVERAGE OPTIONS**

| TOTAL COVERAGE  |             |             |           |
|-----------------|-------------|-------------|-----------|
|                 | Right Side  | Left Side   | Back Side |
| High Coverage*  | 45" X 132"  | 45" X 132"  | 35" X 78" |
| Medium Coverage | 28" X 82"   | 28" X 82"   | 22" X 50" |
| Low Coverage    | 25.5" X 58" | 25.5" X 58" | N/A       |

#### **MEDIUM COVERAGE**

#### **SIDES**