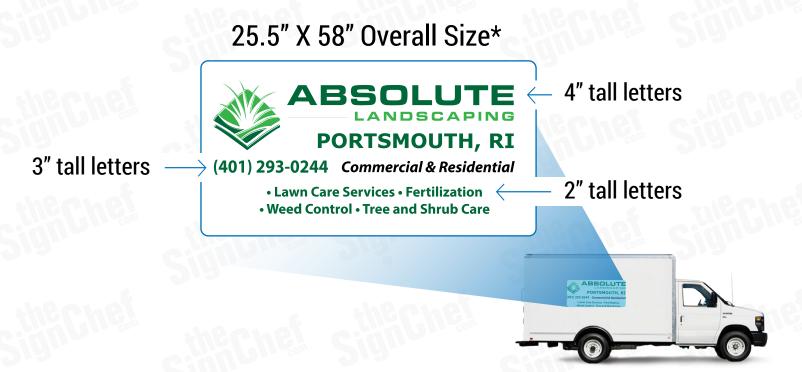

## **COVERAGE SPECIFICATIONS**

#### **LOW COVERAGE**

**SIDES** 

## **PRICING & COVERAGE OPTIONS**

| TOTAL COVERAGE  |             |             |           |
|-----------------|-------------|-------------|-----------|
|                 | Right Side  | Left Side   | Back Side |
| High Coverage*  | 45" X 132"  | 45" X 132"  | 35" X 78" |
| Medium Coverage | 28" X 82"   | 28" X 82"   | 22" X 50" |
| Low Coverage    | 25.5" X 58" | 25.5" X 58" | N/A       |

\*Low Coverage does not include Rear graphic.

\*All measurements are approximate and can vary depending on your vehicle and graphics