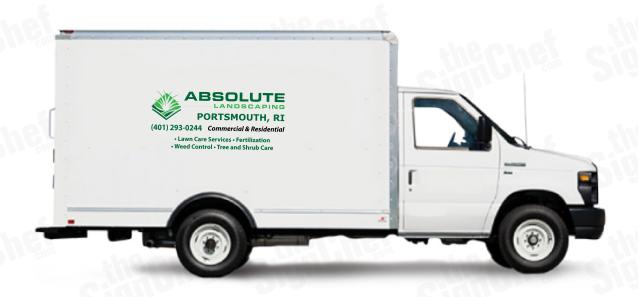

## LOW COVERAGE

#### Lowest Visibility

#### LOW Coverage

#### Lowest Visibility:

Ideal for small budgets this coverage option communicates your message or Brand with the smallest footprint.

#### **LOW COVERAGE**

**SIDES** 