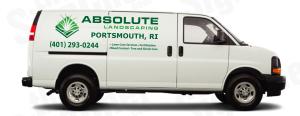

#### **HIGH COVERAGE**

PORTSMOUTH, RI 5.25" tall letters  $\rightarrow$  (401) 293-0244

28" X 86" Overall Size\*

**SIDES** 