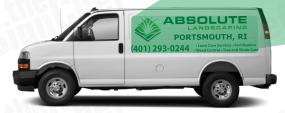

## **PRICING & COVERAGE OPTIONS**

| TOTAL COVERAGE  |             |             |              |
|-----------------|-------------|-------------|--------------|
|                 | Right Side  | Left Side   | Back Side    |
| High Coverage*  | 28" X 86"   | 28" X 86"   | 20.75" X 58" |
| Medium Coverage | 19.5" X 64" | 19.5 X 64"  | 14" X 68"    |
| Low Coverage    | 19.5" X 41" | 19.5" X 41" | N/A          |

#### **HIGH COVERAGE**

PORTSMOUTH, RI 5.25" tall letters  $\rightarrow$  (401) 293-0244

28" X 86" Overall Size\*

**SIDES** 