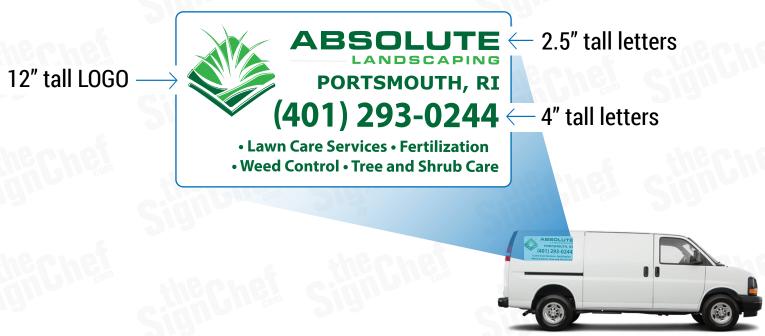

#### **HIGH COVERAGE**

PORTSMOUTH, RI 5.25" tall letters  $\rightarrow$  (401) 293-0244

28" X 86" Overall Size\*

**SIDES** 