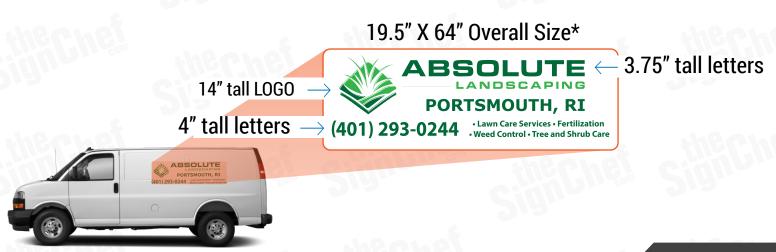

#### **MEDIUM COVERAGE**

**SIDES** 

### **BACK**

14" X 68" Overall Size\*

2" tall letters

## **COVERAGE SPECIFICATIONS**