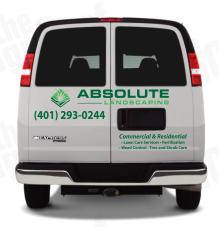

m Visibility & Brand Recognition**







### **MEDIUM COVERAGE**

#### Average Visibility







### LOW COVERAGE

### Lowest Visibility







## **Coverage Options**

#### HIGH Coverage

## Maximum Visibility & Brand Recognition:

The best way for your Company or Brand to be seen and recognized. The hightest visibility insures your message is communicated effectively and professionally.



#### MEDIUM Coverage

#### Average Visibility

Our most popular branding package, this is a great value for those who are in need of mobile image branding as well as the most coverage for the price.



#### LOW Coverage

#### Lowest Visibility:

Ideal for small budgets this coverage option communicates your message or Brand with the smallest footprint.



## **Pricing Options for High Coverage**









# **Pricing Options for Medium Coverage**









# **Pricing Options for Low Coverage**







\*Low Coverage does not include Rear graphic.

\*All measurements are approximate and can vary depending on your vehicle and graphics

## **PRICING & COVERAGE OPTIONS**



| TOTAL COVERAGE  |             |             |              |
|-----------------|-------------|-------------|--------------|
|                 | Right Side  | Left Side   | Back Side    |
| High Coverage*  | 28" X 86"   | 28" X 86"   | 20.75" X 58" |
| Medium Coverage | 19.5" X 64" | 19.5 X 64"  | 14" X 68"    |
| Low Coverage    | 19.5" X 41" | 19.5" X 41" | N/A          |

<sup>\*</sup>Final Price will be dependent upon the level of coverage you select and grade of vinyl

## **COVERAGE SPECIFICATIONS**

#### **HIGH COV