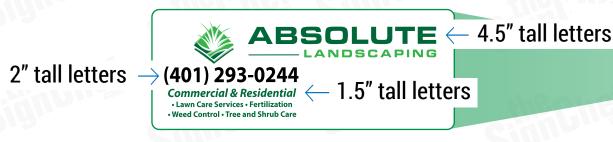

#### **MEDIUM COVERAGE**

**SIDES** 

### **BACK**

14" X 68" Overall Size\*

2" tall letters

## **PRICING & COVERAGE OPTIONS**

| TOTAL COVERAGE  |             |             |              |
|-----------------|-------------|-------------|--------------|
|                 | Right Side  | Left Side   | Back Side    |
| High Coverage*  | 28" X 86"   | 28" X 86"   | 20.75" X 58" |
| Medium Coverage | 19.5" X 64" | 19.5 X 64"  | 14" X 68"    |
| Low Coverage    | 19.5" X 41" | 19.5" X 41" | N/A          |