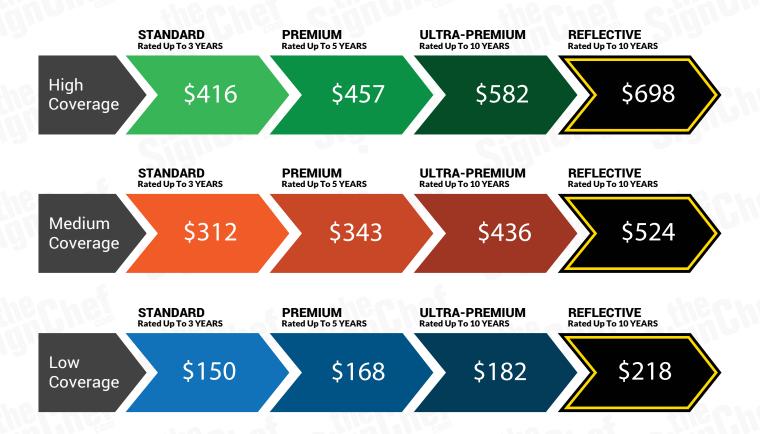

## **Pricing Options for High Coverage**

# **Pricing Options for Medium Coverage**

# **Pricing Options for Low Coverage**

\*Low Coverage does not include Rear graphic.

\*All measurements are approximate and can vary depending on your vehicle and graphics

<sup>\*</sup>Final Price will be dependent upon the level of coverage you select and grade of vinyl