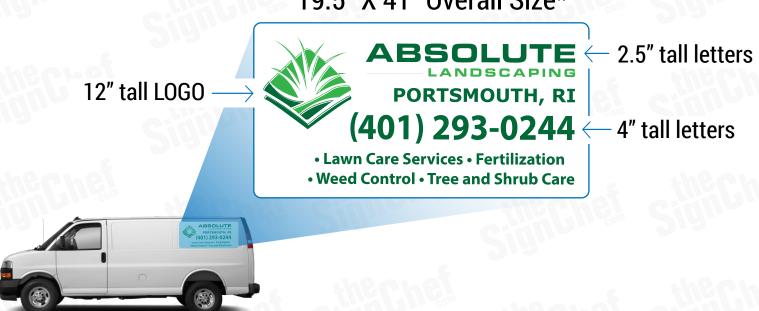

-|
|                 | Right Side  | Left Side   | Back Side    |
| High Coverage*  | 28" X 86"   | 28" X 86"   | 20.75" X 58" |
| Medium Coverage | 19.5" X 64" | 19.5 X 64"  | 14" X 68"    |
| Low Coverage    | 19.5" X 41" | 19.5" X 41" | N/A          |

<sup>\*</sup>Final Price will be dependent upon the level of coverage you select and grade of vinyl

## **COVERAGE SPECIFICATIONS**

#### **HIGH COVERAGE**



PORTSMOUTH, RI 5.25" tall letters  $\rightarrow$  (401) 293-0244



28" X 86" Overall Size\*





**SIDES** 

#### **BACK**

20.75" X 58" Overall Size\*





## **COVERAGE SPECIFICATIONS**

#### **MEDIUM COVERAGE**





**SIDES** 

### **BACK**

14" X 68" Overall Size\*

2" tall letters





## **COVERAGE SPECIFICATIONS**

#### **LOW COVERAGE**





#### 19.5" X 41" Overall Size\*



**SIDES** 

# What makes the different grades of Vinyl, different?

#### STANDARD GRADE - Rated up to 3 years

- Standard Ink
- Standard Vinyl
- Standard Laminate
- Standard Grade Vinyl Package has the Lowest price point and is perfect for short term use.

#### PREMIUM GRADE - Rated up to 5 years

- Premium Ink
- Premium Vinyl
- Premium Laminate
- Premium Grade Vinyl Package features air-release technology for smoother and easier, bubble-free applications.

#### **ULTRA-PREMIUM GRADE - Rated up to 10 years**

- Ultra-Premium Ink
- Ultra-Premium Vinyl
- Ultra-Premium
   UV Protective Laminate
- Ultra-Premium Grade Vinyl Package features advanced air-release technology that yields professional quality results.

#### REFLECTIVE ULTRA-PREMIUM GRADE - Rated up to 10 years

- Ultra-Premium Ink