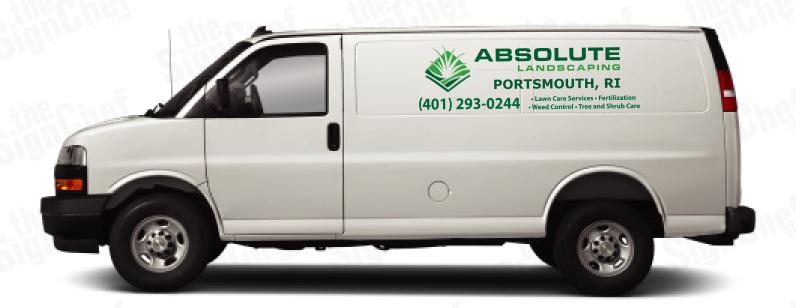

#### **MEDIUM COVERAGE**

**SIDES** 

### **BACK**

14" X 68" Overall Size\*

2" tall letters