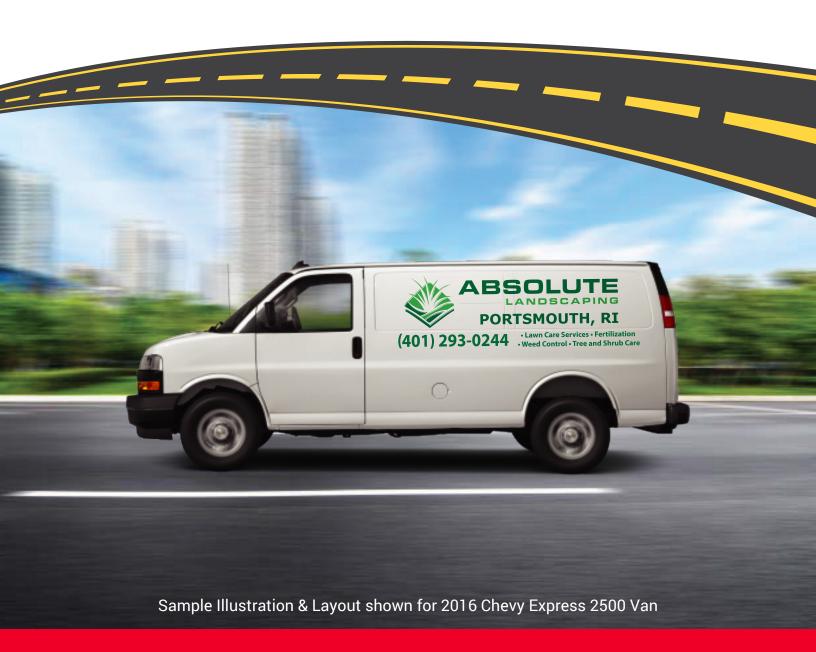

# VAN LETTERING & GRAPHICS PRICING & OPTIONS

#### **HIGH COVERAGE**

PORTSMOUTH, RI 5.25" tall letters  $\rightarrow$  (401) 293-0244

28" X 86" Overall Size\*

**SIDES** 

#### **BACK**

20.75" X 58" Overall Size\*