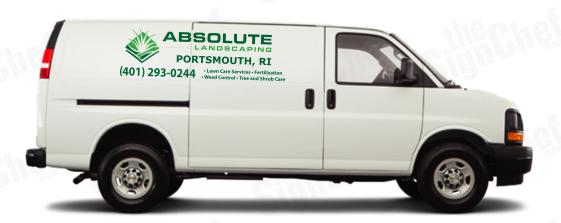

#### **HIGH COVERAGE**

PORTSMOUTH, RI 5.25" tall letters  $\rightarrow$  (401) 293-0244

28" X 86" Overall Size\*

**SIDES** 