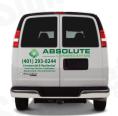

#### **BACK**

20.75" X 58" Overall Size\*

### **BACK**

14" X 68" Overall Size\*

2" tall letters