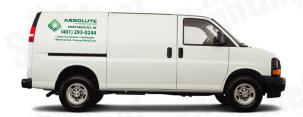

# VAN LETTERING & GRAPHICS PRICING & OPTIONS



## Minimize fading with Solar Protection!



When the sun starts
beating down on your
Van Lettering & Graphics,
Which Level of
Solar Protection
Will You Need?





UV Rating up to 3 YEARS

PREMIUM High Protection



UV Rating up to **5 YEARS** 

ULTRA-PREMIUM Maximum Protection



UV Rating up to

REFLECTIVE Maximum Protection



UV Rating up to

Get Clear, UV Protective Laminate to Improve the Fade-Resistance of Your New Van Graphics!



Clear, 3M Brand, UV Protective Laminate

Seals and protects from the rain, sun and road grime.



# **Coverage Options**

### HIGH COVERAGE

### **Maximum Visibility & Brand Recognition**







### **MEDIUM COVERAGE**

#### Average Visibility







### LOW COVERAGE

### Lowest Visibility







## **Coverage Options**

#### HIGH Coverage

## Maximum Visibility & Brand Recognition:

The best way for your Company or Brand to be seen and recognized. The hightest visibility insures your message is communicated effectively and professionally.



#### MEDIUM Coverage

#### Average Visibility

Our most popular branding package, this is a great value for those who are in need of mobile image branding as well as the most coverage for the price.



#### LOW Coverage

#### Lowest Visibility:

Ideal for small budgets this coverage option communicates your message or Brand with the smallest footprint.



## **Pricing Options for High Coverage**









# **Pricing Options for Medium Coverage**









# **Pricing Options for Low Coverage**







\*Low Coverage does not include Rear graph