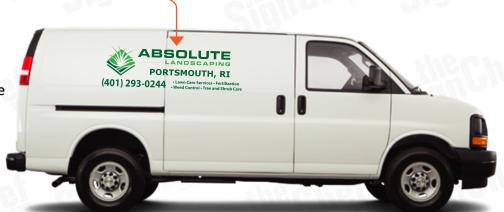

#### **HIGH COVERAGE**

PORTSMOUTH, RI 5.25" tall letters  $\rightarrow$  (401) 293-0244

28" X 86" Overall Size\*

**SIDES** 