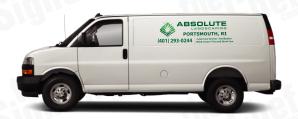

#### **HIGH COVERAGE**

PORTSMOUTH, RI 5.25" tall letters  $\rightarrow$  (401) 293-0244

28" X 86" Overall Size\*

**SIDES** 