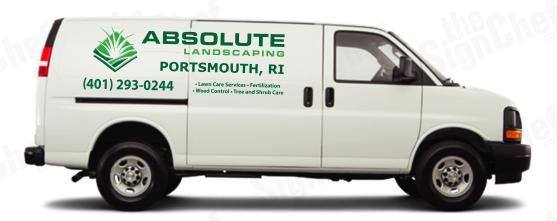

#### **MEDIUM COVERAGE**

**SIDES** 

### **BACK**

14" X 68" Overall Size\*

2" tall letters