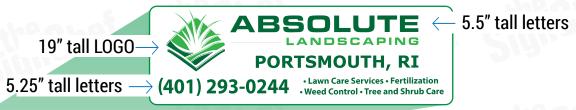

#### **HIGH COVERAGE**

PORTSMOUTH, RI 5.25" tall letters  $\rightarrow$  (401) 293-0244

28" X 86" Overall Size\*

**SIDES** 

## **PRICING & COVERAGE OPTIONS**

| TOTAL COVERAGE  |             |             |              |
|-----------------|-------------|-------------|--------------|
|                 | Right Side  | Left Side   | Back Side    |
| High Coverage*  | 28" X 86"   | 28" X 86"   | 20.75" X 58" |
| Medium Coverage | 19.5" X 64" | 19.5 X 64"  | 14" X 68"    |
| Low Coverage    | 19.5" X 41" | 19.5" X 41" | N/A          |