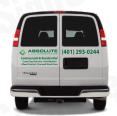

# VAN LETTERING & GRAPHICS PRICING & OPTIONS



## Minimize fading with Solar Protection!



When the sun starts
beating down on your
Van Lettering & Graphics,
Which Level of
Solar Protection
Will You Need?





UV Rating up to 3 YEARS

PREMIUM High Protection



UV Rating up to **5 YEARS** 

ULTRA-PREMIUM Maximum Protection



UV Rating up to

REFLECTIVE Maximum Protection



UV Rating up to

Get Clear, UV Protective Laminate to Improve the Fade-Resistance of Your New Van Graphics!



Clear, 3M Brand, UV Protective Laminate

Seals and protects from the rain, sun and road grime.



# **Coverage Options**

### HIGH COVERAGE

### **Maximum Visibility & Brand Recognition**







### **MEDIUM COVERAGE**

#### Average Visibility







### LOW COVERAGE

### Lowest Visibility







## **Coverage Options**

#### HIGH Coverage

## Maximum Visibility & Brand Recognition:

The best way for your Company or Brand to be seen and recognized. The hightest visibility insures your message is communicated effectively and professionally.



#### MEDIUM Coverage

#### Average Visibility

Our most popular branding package, this is a great value for those who are in need of mobile image branding as well as the most coverage for the price.



#### LOW Coverage

#### Lowest Visibility:

Ideal for small budgets this coverage option communicates your message or Brand with the smallest footprint.



## **Pricing Options for High Coverage**









# **Pricing Options for Medium Coverage**









# **Pricing Options for Low Coverage**