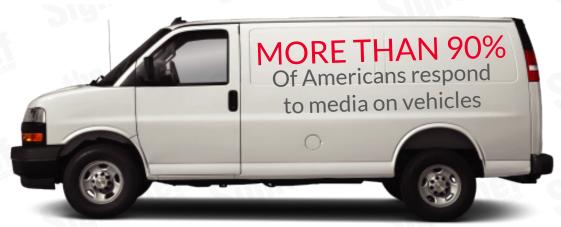

## **Why Van Graphics?**

97%

Of People Remember Ads placed on vehicles versus just 20% for Billboards

80%

Increase in Visual Impression