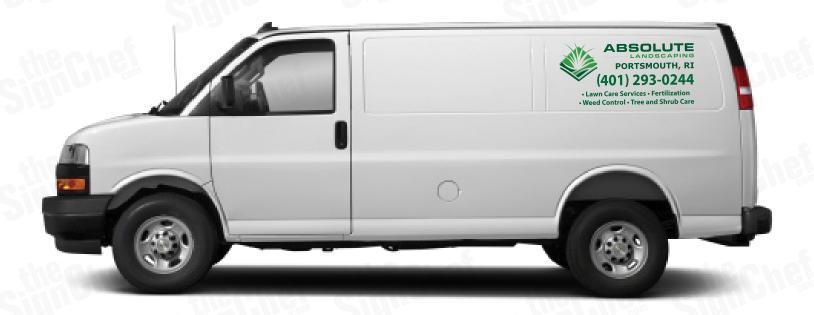

### LOW COVERAGE

### Lowest Visibility







## **Coverage Options**

#### HIGH Coverage

## Maximum Visibility & Brand Recognition:

The best way for your Company or Brand to be seen and recognized. The hightest visibility insures your message is communicated effectively and professionally.



#### MEDIUM Coverage

#### Average Visibility

Our most popular branding package, this is a great value for those who are in need of mobile image branding as well as the most coverage for the price.



#### LOW Coverage

#### Lowest Visibility:

Ideal for small budgets this coverage option communicates your message or Brand with the smallest footprint.



## **Pricing Options for High Coverage**









# **Pricing Options for Medium Coverage**









# **Pricing Options for Low Coverage**







\*Low Coverage does not include Rear graphic.

\*All measurements are approximate and can vary depending on your vehicle and graphics

## **PRICING & COVERAGE OPTIONS**



| TOTAL COVERAGE  |             |             |              |
|-----------------|-------------|-------------|--------------|
|                 | Right Side  | Left Side   | Back Side    |
| High Coverage*  | 28" X 86"   | 28" X 86"   | 20.75" X 58" |
| Medium Coverage | 19.5" X 64" | 19.5 X 64"  | 14" X 68"    |
| Low Coverage    | 19.5" X 41" | 19.5" X 41" | N/A          |

<sup>\*</sup>Final Price will be dependent upon the level of coverage you select and grade of vinyl

## **COVERAGE SPECIFICATIONS**

#### **HIGH COVERAGE**



PORTSMOUTH, RI 5.25" tall letters  $\rightarrow$  (401) 293-0244



28" X 86" Overall