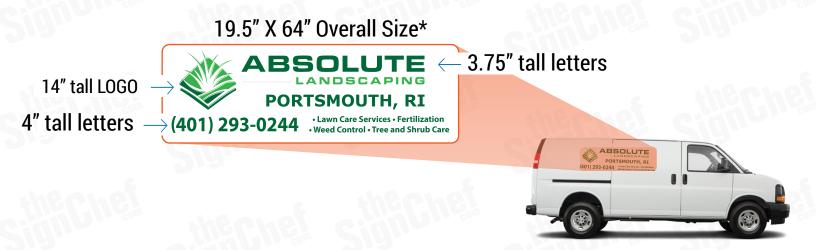

#### **MEDIUM COVERAGE**

**SIDES** 

### **BACK**

14" X 68" Overall Size\*

2" tall letters

## **COVERAGE SPECIFICATIONS**