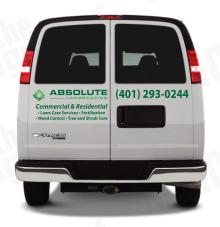

#### **BACK**

20.75" X 58" Overall Size\*

### **BACK**

14" X 68" Overall Size\*

2" tall letters