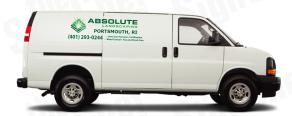

#### **MEDIUM COVERAGE**

**SIDES** 

### **BACK**

14" X 68" Overall Size\*

2" tall letters