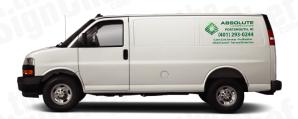

## **Pricing Options for High Coverage**

#### **HIGH COVERAGE**

PORTSMOUTH, RI 5.25" tall letters  $\rightarrow$  (401) 293-0244

28" X 86" Overall Size\*

**SIDES** 