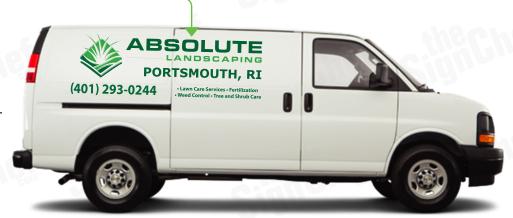

#### **HIGH COVERAGE**

PORTSMOUTH, RI 5.25" tall letters  $\rightarrow$  (401) 293-0244

28" X 86" Overall Size\*

**SIDES** 

## Maximum Visibility & Brand Recognition:

The best way for your Company or Brand to be seen and recognized. The hightest visibility insures your message is communicated effectively and professionally.