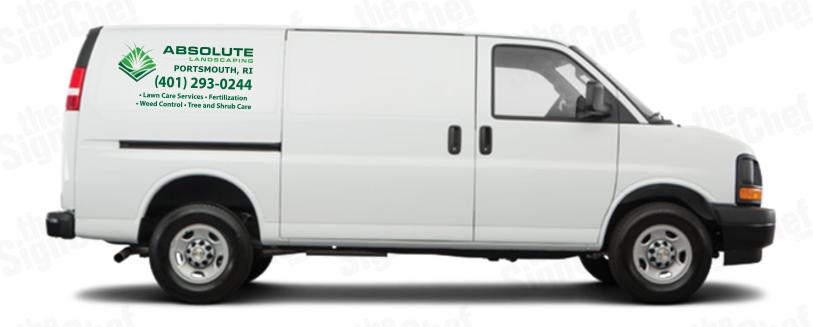

#### **HIGH COVERAGE**

PORTSMOUTH, RI 5.25" tall letters  $\rightarrow$  (401) 293-0244

28" X 86" Overall Size\*

**SIDES** 

## Maximum Visibility & Brand Recognition:

The best way for your Company or Brand to be seen and recognized. The hightest visibility insures your message is communicated effectively and professionally.