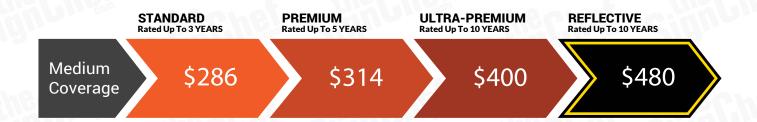

# **MEDIUM COVERAGE**

#### Average Visibility







## LOW COVERAGE

#### Lowest Visibility







## **Coverage Options**

#### HIGH Coverage

## Maximum Visibility & Brand Recognition:

The best way for your Company or Brand to be seen and recognized. The hightest visibility insures your message is communicated effectively and professionally.



#### MEDIUM Coverage

#### Average Visibility

Our most popular branding package, this is a great value for those who are in need of mobile image branding as well as the most coverage for the price.



#### LOW Coverage

#### Lowest Visibility:

Ideal for small budgets this coverage option communicates your message or Brand with the smallest footprint.



# **Pricing Options for High Coverage**







# **Pricing Options for Medium Coverage**







# **Pricing Options for Low Coverage**

STANDARD Rated Up To 3 YEARS

PREMIUM Rated Up To 5 YEARS

ULTRA-PREMIUM Rated Up To 10 YEARS

REFLECTIVE Rated Up To 10 YEARS

\$150

\$160

\$180





\*Low Coverage does not include Rear graphic.

## **PRICING & COVERAGE OPTIONS**



| TOTAL COVERAGE  |             |             |             |
|-----------------|-------------|-------------|-------------|
|                 | Right Side  | Left Side   | Back Side   |
| High Coverage*  | 38" X 105"  | 38" X 105"  | 51.5" X 57" |
| Medium Coverage | 23" X 64"   | 23" X 64"   | 18" X 46"   |
| Low Coverage    | 17.5" X 48" | 17.5" X 48" | N/A         |

<sup>\*</sup>Final Price will be dependent upon the level of coverage you select and grade of vinyl

## **COVERAGE SPECIFICATIONS**

#### **HIGH