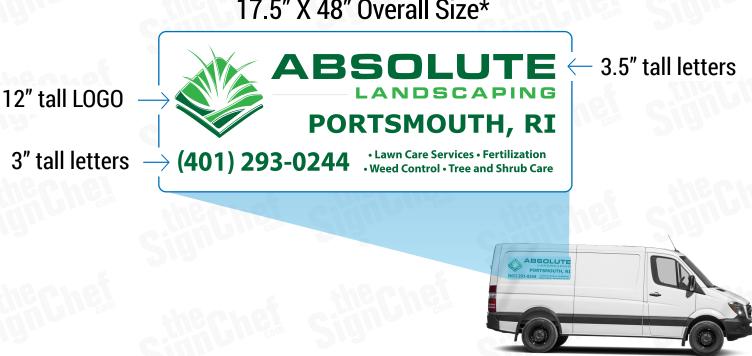

## **COVERAGE SPECIFICATIONS**

#### **LOW COVERAGE**

**SIDES** 

\*Low Coverage does not include Rear graphic.