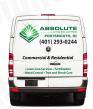

#### **HIGH COVERAGE**

7" tall letters

#### 38" X 105" Overall Size\*

#### **SIDES**

- 7" tall letters

#### **BACK**

51.5" X 57" Overall Size\*

← 3.5" tall letters

**Commercial & Residential** ← 3" tall letters

- Lawn Care Services Fertilization
- Weed Control Tree and Shrub Care