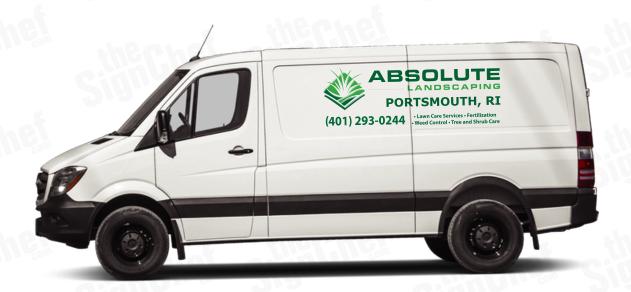

#### **HIGH COVERAGE**

7" tall letters

#### 38" X 105" Overall Size\*

#### **SIDES**

- 7" tall letters