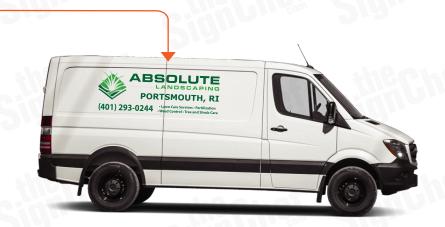

#### **HIGH COVERAGE**

7" tall letters

#### 38" X 105" Overall Size\*

#### **SIDES**

- 7" tall letters

#### **BACK**

51.5" X 57" Overall Size\*

← 3.5" tall letters

**Commercial & Residential** ← 3" tall letters

- Lawn Care Services Fertilization
- Weed Control Tree and Shrub Care