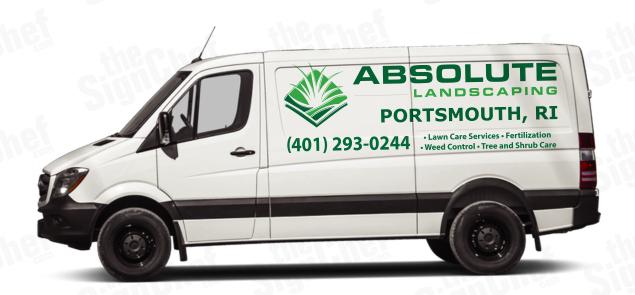

#### **HIGH COVERAGE**

7" tall letters

#### 38" X 105" Overall Size\*

#### **SIDES**

- 7" tall letters

#### **BACK**

51.5" X 57" Overall Size\*

← 3.5" tall letters

**Commercial & Residential** ← 3" tall letters

- Lawn Care Services Fertilization
- Weed Control Tree and Shrub Care