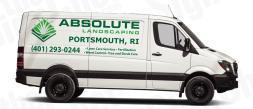

#### **MEDIUM COVERAGE**

4.5" tall letters

#### 23" X 64" Overall Size\*

SIDES

## **BACK**