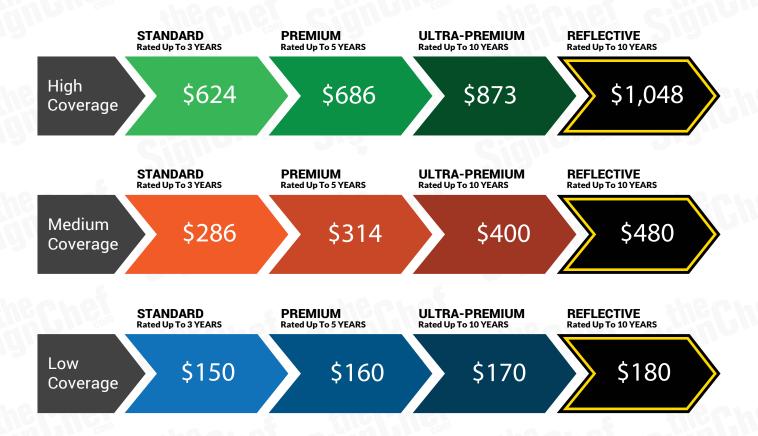

# **Pricing Options for High Coverage**

# **Pricing Options for Medium Coverage**

# **Pricing Options for Low Coverage**

STANDARD Rated Up To 3 YEARS

PREMIUM Rated Up To 5 YEARS

ULTRA-PREMIUM Rated Up To 10 YEARS

REFLECTIVE Rated Up To 10 YEARS

\$150

\$160

\$180