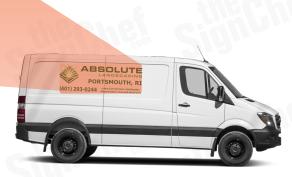

## **PRICING & COVERAGE OPTIONS**

| TOTAL COVERAGE  |             |             |             |
|-----------------|-------------|-------------|-------------|
|                 | Right Side  | Left Side   | Back Side   |
| High Coverage*  | 38" X 105"  | 38" X 105"  | 51.5" X 57" |
| Medium Coverage | 23" X 64"   | 23" X 64"   | 18" X 46"   |
| Low Coverage    | 17.5" X 48" | 17.5" X 48" | N/A         |