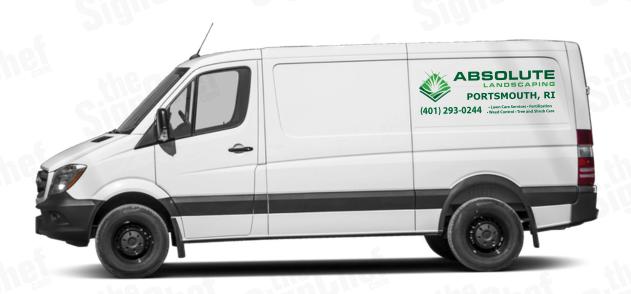

## Maximum Visibility & Brand Recognition:

The best way for your Company or Brand to be seen and recognized. The hightest visibility insures your message is communicated effectively and professionally.

#### **HIGH COVERAGE**

7" tall letters

#### 38" X 105" Overall Size\*

#### **SIDES**

- 7" tall letters

#### **BACK**

51.5" X 57" Overall Size\*

← 3.5" tall letters

**Commercial & Residential** ← 3" tall letters

- Lawn Care Services Fertilization
- Weed Control Tree and Shrub Care