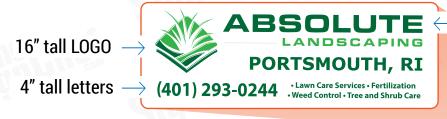

#### **HIGH COVERAGE**

7" tall letters

#### 38" X 105" Overall Size\*

#### **SIDES**

- 7" tall letters

#### **BACK**

51.5" X 57" Overall Size\*

← 3.5" tall letters

**Commercial & Residential** ← 3" tall letters

- Lawn Care Services Fertilization
- Weed Control Tree and Shrub Care