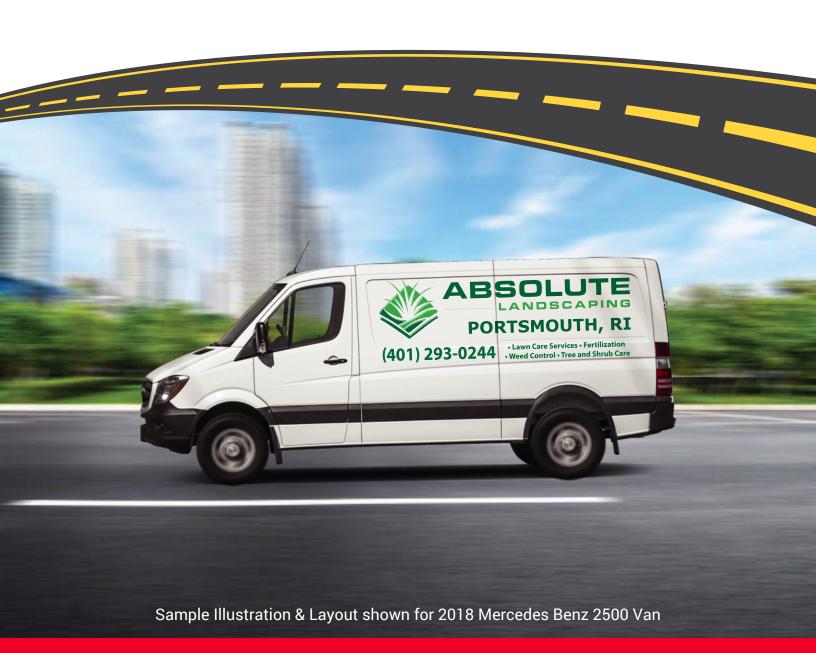

# VAN LETTERING & GRAPHICS PRICING & OPTIONS

## Maximum Visibility & Brand Recognition:

The best way for your Company or Brand to be seen and recognized. The hightest visibility insures your message is communicated effectively and professionally.

#### **HIGH COVERAGE**

7" tall letters

#### 38" X 105" Overall Size\*

#### **SIDES**

- 7" tall letters

#### **BACK**

51.5" X 57" Overall Size\*

← 3.5" tall letters

**Commercial & Residential** ← 3" tall letters

- Lawn Care Services Fertilization
- Weed Control Tree and Shrub Care