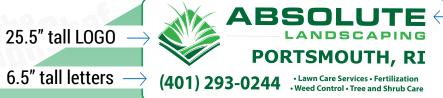

#### **HIGH COVERAGE**

7" tall letters

#### 38" X 105" Overall Size\*

#### **SIDES**

- 7" tall letters

#### **BACK**

51.5" X 57" Overall Size\*

← 3.5" tall letters

**Commercial & Residential** ← 3" tall letters

- Lawn Care Services Fertilization
- Weed Control Tree and Shrub Care