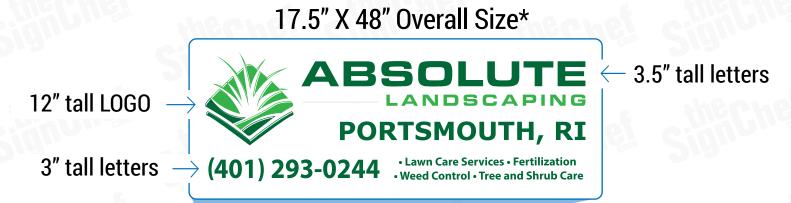

## **COVERAGE SPECIFICATIONS**

#### **LOW COVERAGE**

**SIDES** 

\*Low Coverage does not include Rear graphic.

#### **BACK**

51.5" X 57" Overall Size\*

← 3.5" tall letters

**Commercial & Residential** ← 3" tall letters

- Lawn Care Services Fertilization
- Weed Control Tree and Shrub Care