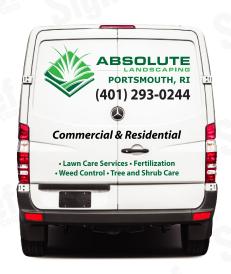

#### **BACK**

51.5" X 57" Overall Size\*

← 3.5" tall letters

**Commercial & Residential** ← 3" tall letters

- Lawn Care Services Fertilization
- Weed Control Tree and Shrub Care

#### **MEDIUM COVERAGE**

4.5" tall letters

## **BACK**