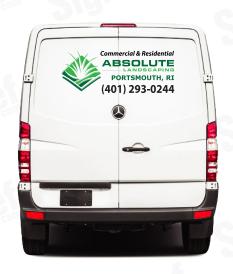

#### **BACK**

51.5" X 57" Overall Size\*

← 3.5" tall letters

**Commercial & Residential** ← 3" tall letters

- Lawn Care Services Fertilization
- Weed Control Tree and Shrub Care