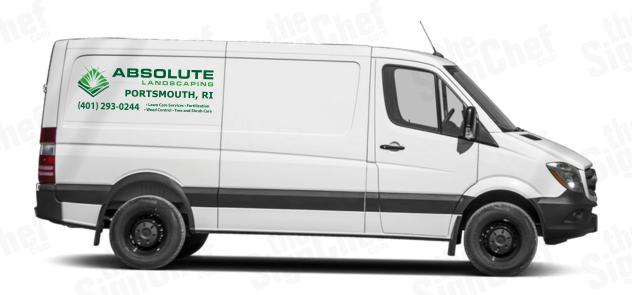

## Maximum Visibility & Brand Recognition:

The best way for your Company or Brand to be seen and recognized. The hightest visibility insures your message is communicated effectively and professionally.

#### **HIGH COVERAGE**

7" tall letters

#### 38" X 105" Overall Size\*

#### **SIDES**

- 7" tall letters

#### **BACK**

51.5" X 57" Overall Size\*

← 3.5" tall letters

**Commercial & Residential** ← 3" tall letters

- Lawn Care Services Fertilization
- Weed Control Tree and Shrub Care