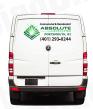

#### **BACK**

51.5" X 57" Overall Size\*

← 3.5" tall letters

**Commercial & Residential** ← 3" tall letters

- Lawn Care Services Fertilization
- Weed Control Tree and Shrub Care