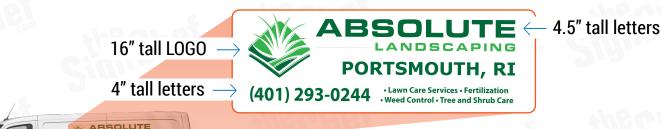

## **COVERAGE SPECIFICATIONS**

#### **MEDIUM COVERAGE**

4.5" tall letters

#### 23" X 64" Overall Size\*

SIDES

## **BACK**