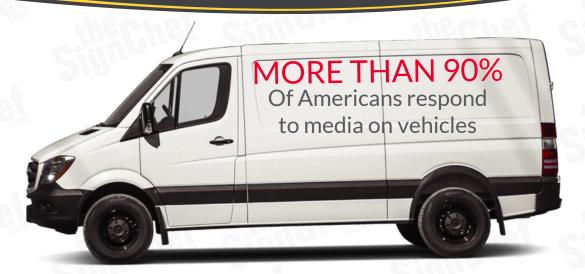

## **Why Van Graphics?**

97%

Of People Remember Ads placed on vehicles versus just 20% for Billboards

80%

Increase in Visual Impression

# 30,000-70,000 DAILY

Vehicle Graphics have the ability to reach between 30,000 and 70,000 people Daily

\$.77 Cents
Per 1,000 Impressions

24/7 Advertising

29% Buy Based On Vehicle Ads