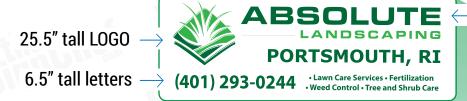

#### **HIGH COVERAGE**

7" tall letters

#### 38" X 105" Overall Size\*

#### **SIDES**

- 7" tall letters

#### **BACK**

51.5" X 57" Overall Size\*

← 3.5" tall letters

**Commercial & Residential** ← 3" tall letters

- Lawn Care Services Fertilization
- Weed Control Tree and Shrub Care