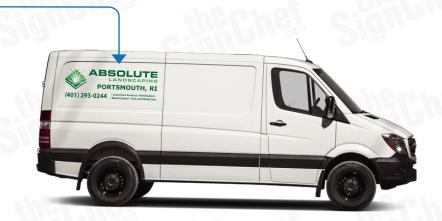

#### **MEDIUM COVERAGE**

4.5" tall letters

#### 23" X 64" Overall Size\*

SIDES

## **BACK**