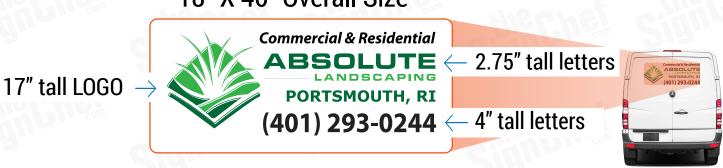

#### **HIGH COVERAGE**

7" tall letters

#### 38" X 105" Overall Size\*

#### **SIDES**

- 7" tall letters

#### **BACK**

51.5" X 57" Overall Size\*

← 3.5" tall letters

**Commercial & Residential** ← 3" tall letters

- Lawn Care Services Fertilization
- Weed Control Tree and Shrub Care