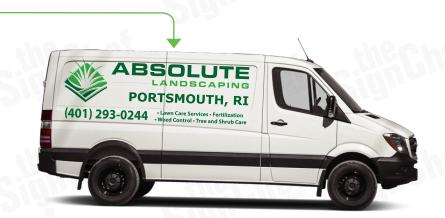

#### **HIGH COVERAGE**

7" tall letters

#### 38" X 105" Overall Size\*

#### **SIDES**

- 7" tall letters