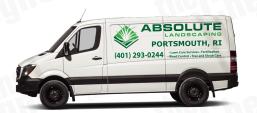

#### **HIGH COVERAGE**

7" tall letters

#### 38" X 105" Overall Size\*

#### **SIDES**

- 7" tall letters

#### **BACK**

51.5" X 57" Overall Size\*

← 3.5" tall letters

**Commercial & Residential** ← 3" tall letters

- Lawn Care Services Fertilization
- Weed Control Tree and Shrub Care