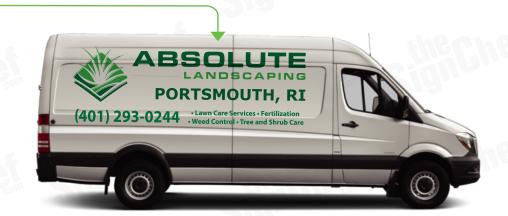

Protection



UV Rating up to **5 YEARS** 

ULTRA-PREMIUM Maximum Protection



UV Rating up to

REFLECTIVE Maximum Protection



UV Rating up to 10 YEARS

Get Clear, UV Protective Laminate to Improve the Fade-Resistance of Your New Van Graphics!



Clear, 3M Brand, UV Protective Laminate

Seals and protects from the rain, sun and road grime.



# **Coverage Options**

### HIGH COVERAGE

#### **Maximum Visibility & Brand Recognition**







### **MEDIUM COVERAGE**

#### Average Visibility







### LOW COVERAGE

#### Lowest Visibility







## **Coverage Options**

#### HIGH Coverage

## Maximum Visibility & Brand Recognition:

The best way for your Company or Brand to be seen and recognized. The hightest visibility insures your message is communicated effectively and professionally.



#### MEDIUM Coverage

#### Average Visibility

Our most popular branding package, this is a great value for those who are in need of mobile image branding as well as the most coverage for the price.



#### LOW Coverage

#### Lowest Visibility:

Ideal for small budgets this coverage option communicates your message or Brand with the smallest footprint.



## **Pricing Options for High Coverage**







# **Pricing Options for Medium Coverage**







# **Pricing Options for Low Coverage**







\*Low Coverage does not include Rear graphic.

\*All measurements are approximate and can vary depending on your vehicle and graphics

## **PRICING & COVERAGE OPTIONS**



| TOTAL COVERAGE  |            |            |           |
|-----------------|------------|------------|-----------|
|