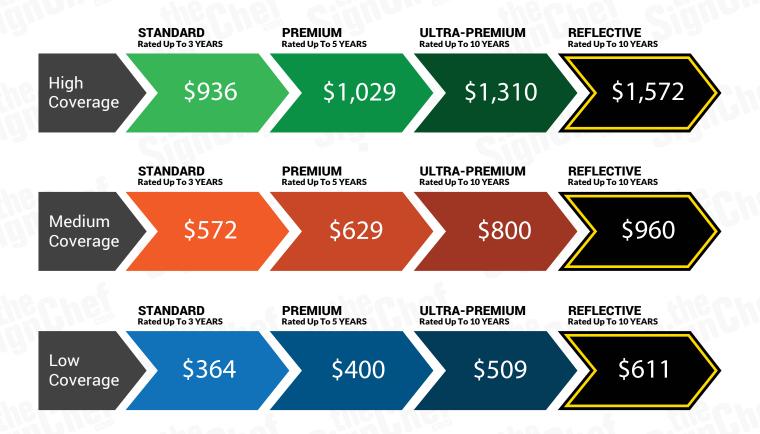

## **Pricing Options for High Coverage**

# **Pricing Options for Medium Coverage**

# **Pricing Options for Low Coverage**

\*Low Coverage does not include Rear graphic.

\*All measurements are approximate and can vary depending on your vehicle and graphics

## **PRICING & COVERAGE OPTIONS**

| TOTAL COVERAGE  |            |            |           |
|-----------------|------------|------------|-----------|
|                 | Right Side | Left Side  | Back Side |
| High Coverage*  | 50" X 145" | 50" X 145" | 67" X 60" |
| Medium Coverage | 34" X 97"  | 34" X 97"  | 24" X 52" |
| Low Coverage    | 26" X 76"  | 26" X 76"  | N/A       |

<sup>\*</sup>Final Price will be dependent upon the level of coverage you select and grade of vinyl