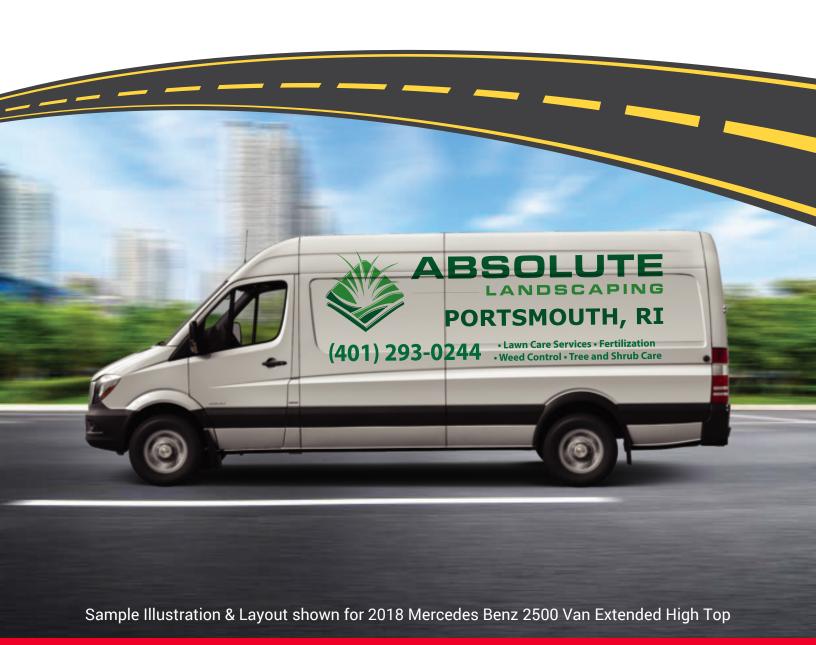

## Maximum Visibility & Brand Recognition:

The best way for your Company or Brand to be seen and recognized. The hightest visibility insures your message is communicated effectively and professionally.

## **PRICING & COVERAGE OPTIONS**

| TOTAL COVERAGE  |            |            |           |
|-----------------|------------|------------|-----------|
|                 | Right Side | Left Side  | Back Side |
| High Coverage*  | 50" X 145" | 50" X 145" | 67" X 60" |
| Medium Coverage | 34" X 97"  | 34" X 97"  | 24" X 52" |
| Low Coverage    | 26" X 76"  | 26" X 76"  | N/A       |