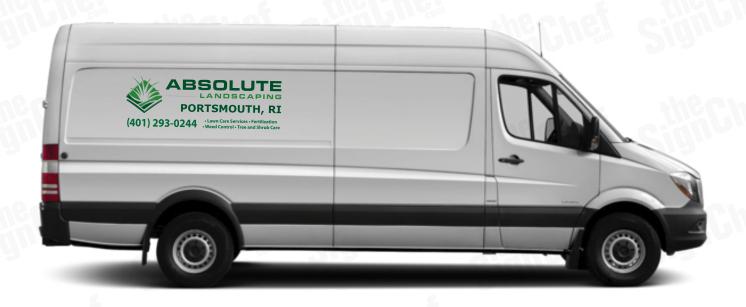

### **MEDIUM COVERAGE**

#### Average Visibility

#### MEDIUM Coverage

#### Average Visibility

Our most popular branding package, this is a great value for those who are in need of mobile image branding as well as the most coverage for the price.

# **Pricing Options for Medium Coverage**

#### **MEDIUM COVERAGE**

#### 34" X 97" Overall Size\*

#### **SIDES**