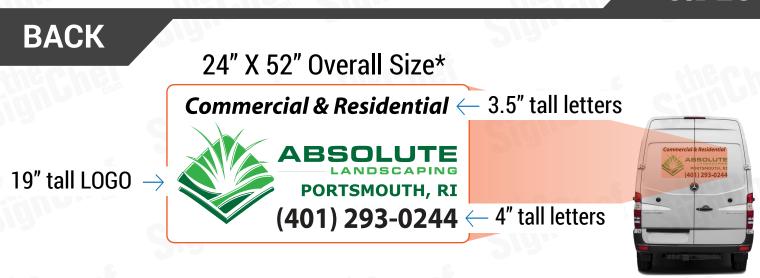

## **COVERAGE SPECIFICATIONS**

#### **LOW COVERAGE**

**SIDES** 

\*Low Coverage does not include Rear graphic.

## **PRICING & COVERAGE OPTIONS**

| TOTAL COVERAGE  |            |            |           |
|-----------------|------------|------------|-----------|
|                 | Right Side | Left Side  | Back Side |
| High Coverage*  | 50" X 145" | 50" X 145" | 67" X 60" |
| Medium Coverage | 34" X 97"  | 34" X 97"  | 24" X 52" |
| Low Coverage    | 26" X 76"  | 26" X 76"  | N/A       |