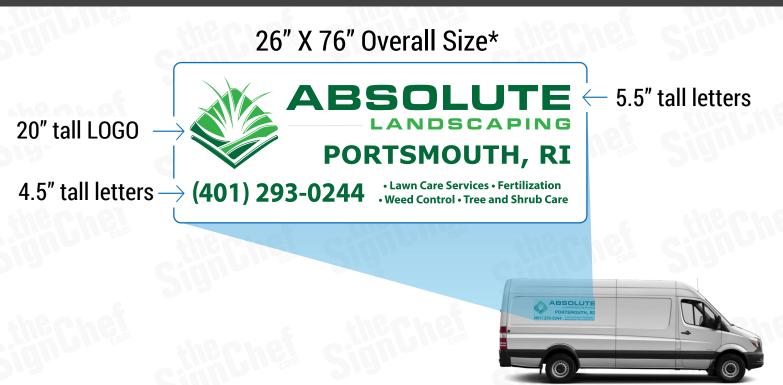

## **COVERAGE SPECIFICATIONS**

#### **LOW COVERAGE**

**SIDES** 

\*Low Coverage does not include Rear graphic.

## **PRICING & COVERAGE OPTIONS**

| TOTAL COVERAGE  |            |            |           |
|-----------------|------------|------------|-----------|
|                 | Right Side | Left Side  | Back Side |
| High Coverage*  | 50" X 145" | 50" X 145" | 67" X 60" |
| Medium Coverage | 34" X 97"  | 34" X 97"  | 24" X 52" |
| Low Coverage    | 26" X 76"  | 26" X 76"  | N/A       |