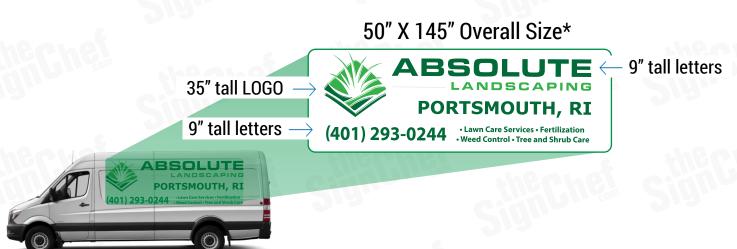

#### **HIGH COVERAGE**

**SIDES** 

## **PRICING & COVERAGE OPTIONS**

| TOTAL COVERAGE  |            |            |           |
|-----------------|------------|------------|-----------|
|                 | Right Side | Left Side  | Back Side |
| High Coverage*  | 50" X 145" | 50" X 145" | 67" X 60" |
| Medium Coverage | 34" X 97"  | 34" X 97"  | 24" X 52" |
| Low Coverage    | 26" X 76"  | 26" X 76"  | N/A       |