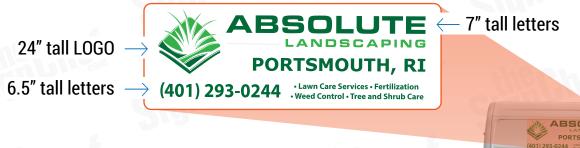

**Pricing Options for Low Coverage**







\*Low Coverage does not include Rear graphic.

\*All measurements are approximate and can vary depending on your vehicle and graphics

## **PRICING & COVERAGE OPTIONS**



| TOTAL COVERAGE  |            |            |           |
|-----------------|------------|------------|-----------|
|                 | Right Side | Left Side  | Back Side |
| High Coverage*  | 50" X 145" | 50" X 145" | 67" X 60" |
| Medium Coverage | 34" X 97"  | 34" X 97"  | 24" X 52" |
| Low Coverage    | 26" X 76"  | 26" X 76"  | N/A       |

<sup>\*</sup>Final Price will be dependent upon the level of coverage you select and grade of vinyl

## **COVERAGE SPECIFICATIONS**

#### **HIGH COVERAGE**





**SIDES** 



## **COVERAGE SPECIFICATIONS**

#### **MEDIUM COVERAGE**







#### 34" X 97" Overall Size\*





#### **SIDES**



## **COVERAGE SPECIFICATIONS**

#### **LOW COVERAGE**





**SIDES** 

\*Low Coverage does not include Rear graphic.

# What makes the different grades of Vinyl, different?

#### STANDARD GRADE - Rated up to 3 years

- Standard Ink
- Standard Vinyl
- Standard Laminate
- Standard Grade Vinyl Package has the Lowest price point and is perfect for short term use.

#### PREMIUM GRADE - Rated up to 5 years

- Premium Ink
- Premium Vinyl
- Premium Laminate
- Premium Grade Vinyl Package features air-release technology for smoother and easier, bubble-free applications.

#### **ULTRA-PREMIUM GRADE - Rated up to 10 years**

- Ultra-Premium Ink
- Ultra-Premium Vinyl
- Ultra-Premium
   UV Protective Laminate
- Ultra-Premium Grade Vinyl Package fe