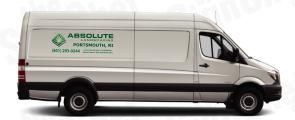

# VAN LETTERING & GRAPHICS PRICING & OPTIONS



#### Minimize fading with Solar Protection!



When the sun starts
beating down on your
Van Lettering & Graphics,
Which Level of
Solar Protection
Will You Need?





PREMIUM High Protection



UV Rating up to **5 YEARS** 

ULTRA-PREMIUM Maximum Protection



UV Rating up to

REFLECTIVE Maximum Protection



UV Rating up to 10 YEARS

Get Clear, UV Protective Laminate to Improve the Fade-Resistance of Your New Van Graphics!



Clear, 3M Brand, UV Protective Laminate

Seals and protects from the rain, sun and road grime.



# **Coverage Options**

### HIGH COVERAGE

#### **Maximum Visibility & Brand Recognition**







### **MEDIUM COVERAGE**

#### Average Visibility







### LOW COVERAGE

#### Lowest Visibility







## **Coverage Options**

#### HIGH Coverage

## Maximum Visibility & Brand Recognition:

The best way for your Company or Brand to be seen and recognized. The hightest visibility insures your message is communicated effectively and professionally.



#### MEDIUM Coverage

#### Average Visibility

Our most popular branding package, this is a great value for those who are in need of mobile image branding as well as the most coverage for the price.



#### LOW Coverage

#### Lowest Visibility:

Ideal for small budgets this coverage option communicates your message or Brand with the smallest footprint.



## **Pricing Options for High Coverage**







# **Pricing Options for Medium Coverage**







# **Pricing Options for Low Coverage**







\*Low Coverage does not include Rear graphic.