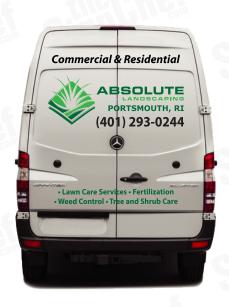

#### MEDIUM Coverage

#### Average Visibility

Our most popular branding package, this is a great value for those who are in need of mobile image branding as well as the most coverage for the price.

#### **MEDIUM COVERAGE**

#### 34" X 97" Overall Size\*

#### **SIDES**