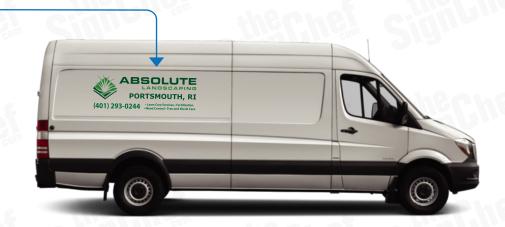

#### **LOW COVERAGE**

**SIDES** 

\*Low Coverage does not include Rear graphic.