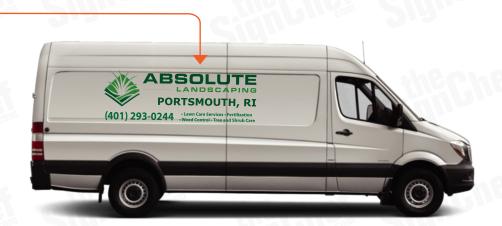

the Fade-Resistance of Your New Van Graphics!



Clear, 3M Brand, UV Protective Laminate

Seals and protects from the rain, sun and road grime.



# **Coverage Options**

### HIGH COVERAGE

#### **Maximum Visibility & Brand Recognition**







### **MEDIUM COVERAGE**

#### Average Visibility







### LOW COVERAGE

#### Lowest Visibility







## **Coverage Options**

#### HIGH Coverage

## Maximum Visibility & Brand Recognition:

The best way for your Company or Brand to be seen and recognized. The hightest visibility insures your message is communicated effectively and professionally.



#### MEDIUM Coverage

#### Average Visibility

Our most popular branding package, this is a great value for those who are in need of mobile image branding as well as the most coverage for the price.



#### LOW Coverage

#### Lowest Visibility:

Ideal for small budgets this coverage option communicates your message or Brand with the smallest footprint.



## **Pricing Options for High Coverage**







# **Pricing Options for Medium Coverage**







# **Pricing Options for Low Coverage**







\*Low Coverage does not include Rear graphic.

\*All measurements are approximate and can vary depending on your vehicle and graphics

## **PRICING & COVERAGE OPTIONS**



| TOTAL COVERAGE  |            |            |           |
|-----------------|------------|------------|-----------|
|                 | Right Side | Left Side  | Back Side |
| High Coverage*  | 50" X 145" | 50" X 145" | 67" X 60" |
| Medium Coverage | 34" X 97"  | 34" X 97"  | 24" X 52" |
| Low Coverage    | 26" X 76"  | 26"