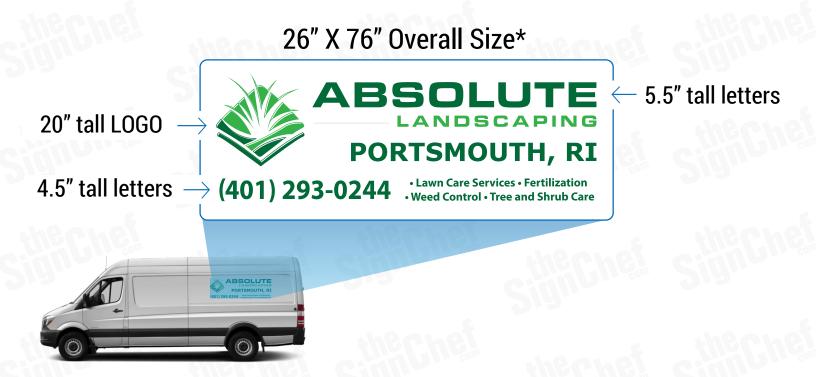

## **COVERAGE SPECIFICATIONS**

#### **LOW COVERAGE**

**SIDES** 

\*Low Coverage does not include Rear graphic.

## **PRICING & COVERAGE OPTIONS**

| TOTAL COVERAGE  |            |            |           |
|-----------------|------------|------------|-----------|
|                 | Right Side | Left Side  | Back Side |
| High Coverage*  | 50" X 145" | 50" X 145" | 67" X 60" |
| Medium Coverage | 34" X 97"  | 34" X 97"  | 24" X 52" |
| Low Coverage    | 26" X 76"  | 26" X 76"  | N/A       |