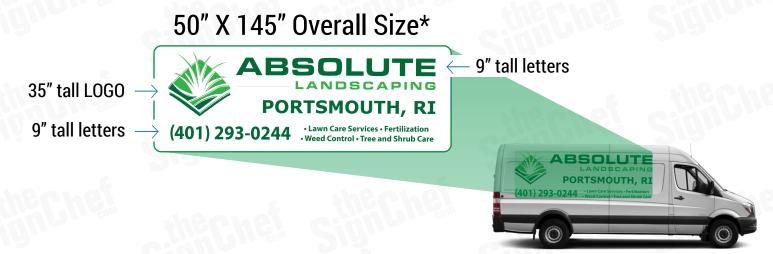

#### **HIGH COVERAGE**

**SIDES** 

## **PRICING & COVERAGE OPTIONS**

| TOTAL COVERAGE  |            |            |           |
|-----------------|------------|------------|-----------|
|                 | Right Side | Left Side  | Back Side |
| High Coverage*  | 50" X 145" | 50" X 145" | 67" X 60" |
| Medium Coverage | 34" X 97"  | 34" X 97"  | 24" X 52" |
| Low Coverage    | 26" X 76"  | 26" X 76"  | N/A       |