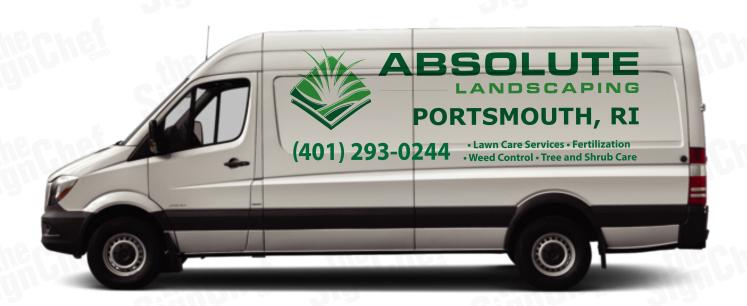

#### MEDIUM Coverage

#### Average Visibility

Our most popular branding package, this is a great value for those who are in need of mobile image branding as well as the most coverage for the price.

#### **MEDIUM COVERAGE**

#### 34" X 97" Overall Size\*

#### **SIDES**