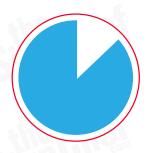

### HIGH COVERAGE

#### **Maximum Visibility & Brand Recognition**

## Maximum Visibility & Brand Recognition:

The best way for your Company or Brand to be seen and recognized. The hightest visibility insures your message is communicated effectively and professionally.