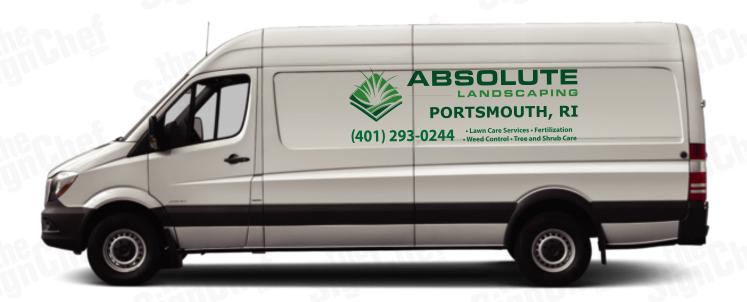

#### MEDIUM Coverage

#### Average Visibility

Our most popular branding package, this is a great value for those who are in need of mobile image branding as well as the most coverage for the price.

#### **MEDIUM COVERAGE**

#### 34" X 97" Overall Size\*

#### **SIDES**