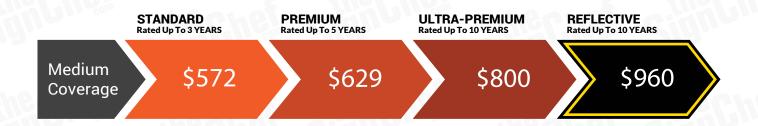

# **Pricing Options for Medium Coverage**

## **PRICING & COVERAGE OPTIONS**

| TOTAL COVERAGE  |            |            |           |
|-----------------|------------|------------|-----------|
|                 | Right Side | Left Side  | Back Side |
| High Coverage*  | 50" X 145" | 50" X 145" | 67" X 60" |
| Medium Coverage | 34" X 97"  | 34" X 97"  | 24" X 52" |
| Low Coverage    | 26" X 76"  | 26" X 76"  | N/A       |

<sup>\*</sup>Final Price will be dependent upon the level of coverage you select and grade of vinyl