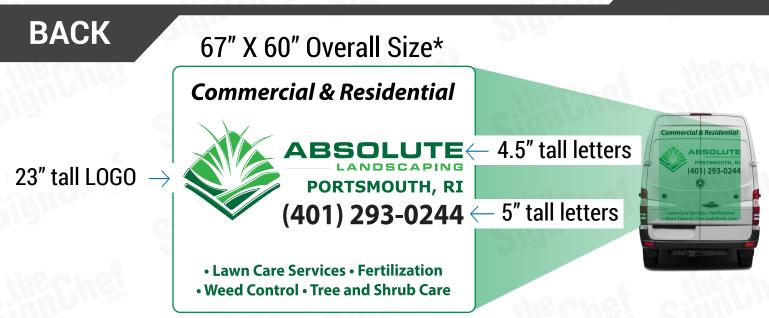

#### **HIGH COVERAGE**

**SIDES** 

## **PRICING & COVERAGE OPTIONS**

| TOTAL COVERAGE  |            |            |           |
|-----------------|------------|------------|-----------|
|                 | Right Side | Left Side  | Back Side |
| High Coverage*  | 50" X 145" | 50" X 145" | 67" X 60" |
| Medium Coverage | 34" X 97"  | 34" X 97"  | 24" X 52" |
| Low Coverage    | 26" X 76"  | 26" X 76"  | N/A       |