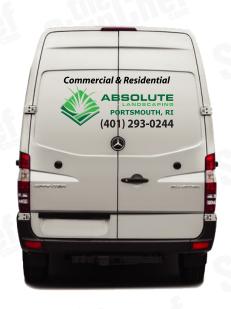

#### LOW Coverage

#### Lowest Visibility:

Ideal for small budgets this coverage option communicates your message or Brand with the smallest footprint.

#### **LOW COVERAGE**

**SIDES** 

\*Low Coverage does not include Rear graphic.