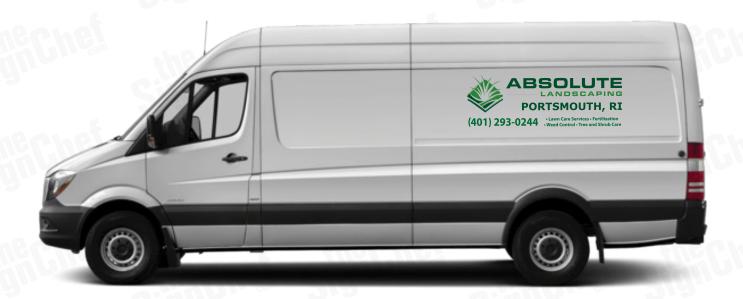

### **MEDIUM COVERAGE**

#### Average Visibility

#### MEDIUM Coverage

#### Average Visibility

Our most popular branding package, this is a great value for those who are in need of mobile image branding as well as the most coverage for the price.

# **Pricing Options for Medium Coverage**

#### **MEDIUM COVERAGE**

#### 34" X 97" Overall Size\*

#### **SIDES**