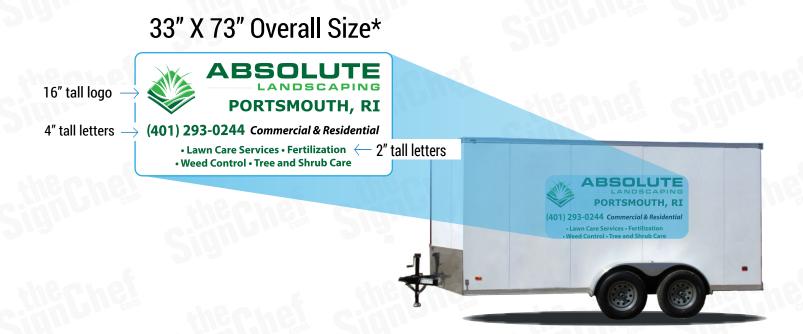

## **PRICING & COVERAGE OPTIONS**

| TOTAL COVERAGE  |            |            |           |
|-----------------|------------|------------|-----------|
|                 | Right Side | Left Side  | Back Side |
| High Coverage*  | 50" X 73"  | 58" X 130" | 34" X 67" |
| Medium Coverage | 39" X 51"  | 44" X 97"  | 24" X 47" |
| Low Coverage    | 25" X 36"  | 33" X 73"  | N/A       |

## LOW COVERAGE

**SIDES** 

\*Low Coverage does not include Rear graphic.