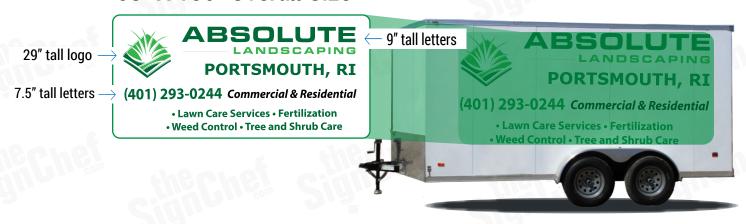

## **COVERAGE SPECIFICATIONS**

#### **HIGH COVERAGE**

#### 58" X 130" Overall Size\*

#### **SIDES**