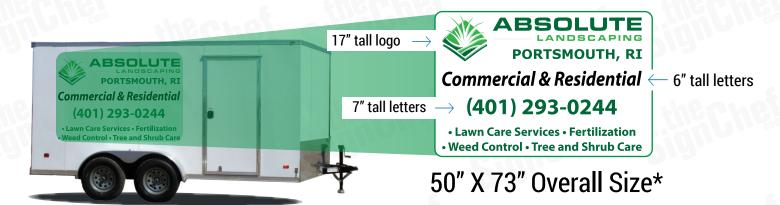

## **PRICING & COVERAGE OPTIONS**

| TOTAL COVERAGE  |            |            |           |
|-----------------|------------|------------|-----------|
|                 | Right Side | Left Side  | Back Side |
| High Coverage*  | 50" X 73"  | 58" X 130" | 34" X 67" |
| Medium Coverage | 39" X 51"  | 44" X 97"  | 24" X 47" |
| Low Coverage    | 25" X 36"  | 33" X 73"  | N/A       |

## **COVERAGE SPECIFICATIONS**

#### **HIGH COVERAGE**

#### **SIDES**