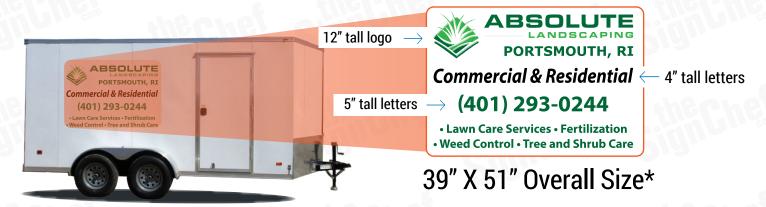

## **PRICING & COVERAGE OPTIONS**

| TOTAL COVERAGE  |            |            |           |
|-----------------|------------|------------|-----------|
|                 | Right Side | Left Side  | Back Side |
| High Coverage*  | 50" X 73"  | 58" X 130" | 34" X 67" |
| Medium Coverage | 39" X 51"  | 44" X 97"  | 24" X 47" |
| Low Coverage    | 25" X 36"  | 33" X 73"  | N/A       |

## **COVERAGE SPECIFICATIONS**

#### **MEDIUM COVERAGE**

44" X 97" Overall Size\*

**SIDES** 