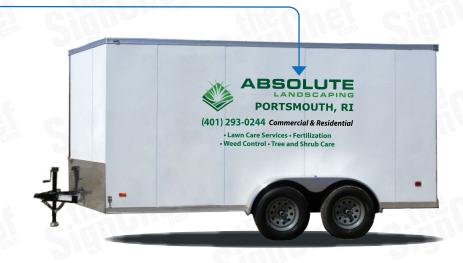

#### LOW Coverage

#### Lowest Visibility:

Ideal for small budgets this coverage option communicates your message or Brand with the smallest footprint.