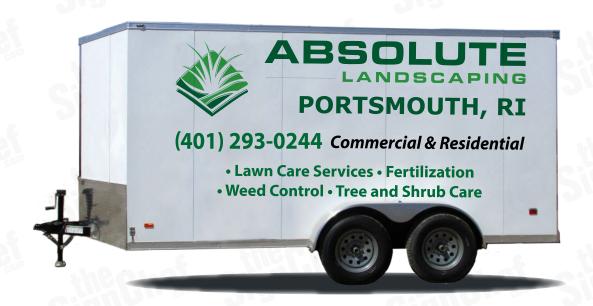

## Maximum Visibility & Brand Recognition

## Maximum Visibility & Brand Recognition:

The best way for your Company or Brand to be seen and recognized. The hightest visibility insures your message is communicated effectively and professionally.