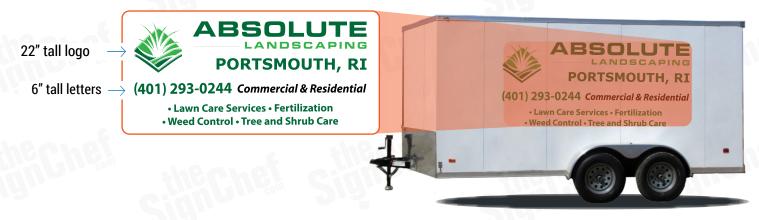

## **PRICING & COVERAGE OPTIONS**

| TOTAL COVERAGE  |            |            |           |
|-----------------|------------|------------|-----------|
|                 | Right Side | Left Side  | Back Side |
| High Coverage*  | 50" X 73"  | 58" X 130" | 34" X 67" |
| Medium Coverage | 39" X 51"  | 44" X 97"  | 24" X 47" |
| Low Coverage    | 25" X 36"  | 33" X 73"  | N/A       |

## **COVERAGE SPECIFICATIONS**

#### **MEDIUM COVERAGE**

44" X 97" Overall Size\*

**SIDES** 