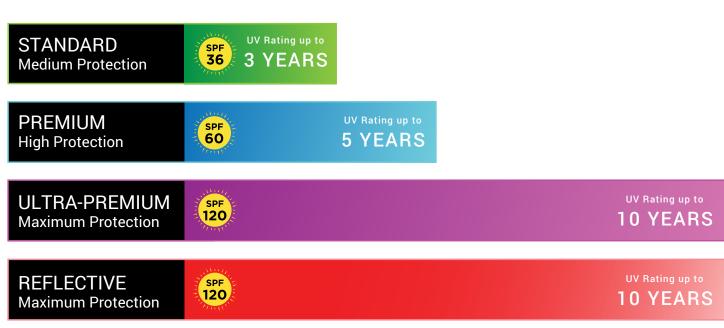

# **Pricing Options for High Coverage**

STANDARD Rated Up To 3 YEARS

PREMIUM Rated Up To 10 YEARS

ULTRA-PREMIUM Rated Up To 10 YEARS

REFLECTIVE Rated Up To 10 YEARS

\$1,001

\$1,274

#### STANDARD GRADE - Rated up to 3 years

- Standard Ink
- Standard Vinyl
- Standard Laminate
- Standard Grade Vinyl Package has the Lowest price point and is perfect for short term use.

#### PREMIUM GRADE - Rated up to 5 years

- Premium Ink
- Premium Vinyl
- Premium Laminate
- Premium Grade Vinyl Package features air-release technology for smoother and easier, bubble-free applications.

#### **ULTRA-PREMIUM GRADE - Rated up to 10 years**

- Ultra-Premium Ink
- Ultra-Premium Vinyl
- Ultra-Premium
   UV Protective Laminate
- Ultra-Premium Grade Vinyl Package features advanced air-release technology that yields professional quality results.

#### REFLECTIVE ULTRA-PREMIUM GRADE - Rated up to 10 years

- Ultra-Premium Ink
- Ultra-Premium Vinyl
- Ultra-Premium
   UV Protective Laminate
- Enhances night-time visibility, offers the same features as our Ultra-Premium Grade Vinyl.