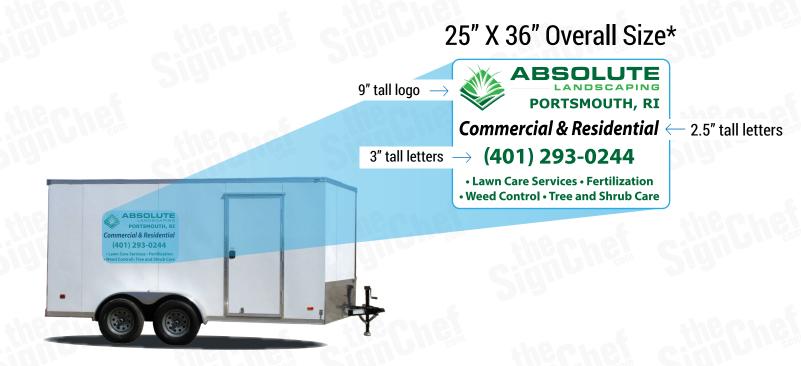

## **PRICING & COVERAGE OPTIONS**

| TOTAL COVERAGE  |            |            |           |
|-----------------|------------|------------|-----------|
|                 | Right Side | Left Side  | Back Side |
| High Coverage*  | 50" X 73"  | 58" X 130" | 34" X 67" |
| Medium Coverage | 39" X 51"  | 44" X 97"  | 24" X 47" |
| Low Coverage    | 25" X 36"  | 33" X 73"  | N/A       |

## LOW COVERAGE

**SIDES** 

\*Low Coverage does not include Rear graphic.