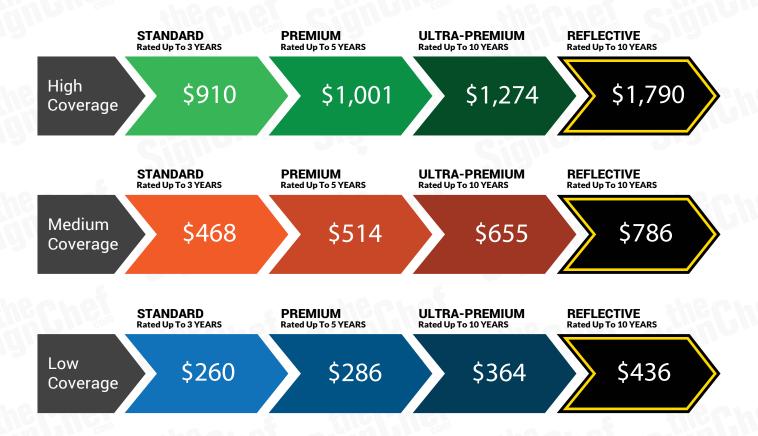

# **Pricing Options for High Coverage**

STANDARD Rated Up To 3 YEARS

PREMIUM Rated Up To 10 YEARS

ULTRA-PREMIUM Rated Up To 10 YEARS

REFLECTIVE Rated Up To 10 YEARS

\$1,001

\$1,274

# **Pricing Options for Medium Coverage**

# **Pricing Options for Low Coverage**

\*Low Coverage does not include Rear graphic.

\*All measurements are approximate and can vary depending on your vehicle and graphics

<sup>\*</sup>Final Price will be dependent upon the level of coverage you select and grade of vinyl