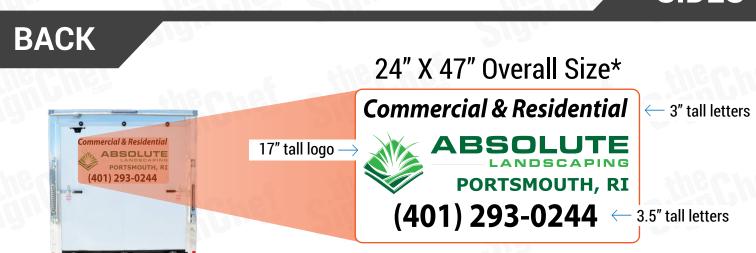

## **PRICING & COVERAGE OPTIONS**

| TOTAL COVERAGE  |            |            |           |
|-----------------|------------|------------|-----------|
|                 | Right Side | Left Side  | Back Side |
| High Coverage*  | 50" X 73"  | 58" X 130" | 34" X 67" |
| Medium Coverage | 39" X 51"  | 44" X 97"  | 24" X 47" |
| Low Coverage    | 25" X 36"  | 33" X 73"  | N/A       |

#### **MEDIUM COVERAGE**

44" X 97" Overall Size\*

**SIDES** 