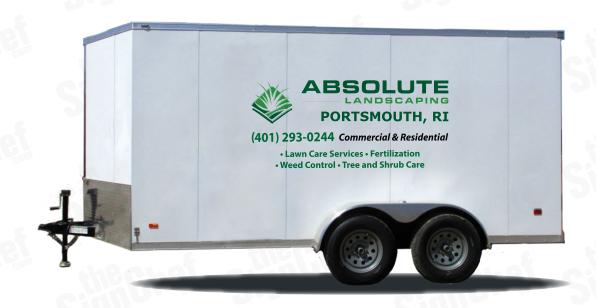

### **HIGH COVERAGE**

## Maximum Visibility & Brand Recognition

## Maximum Visibility & Brand Recognition:

The best way for your Company or Brand to be seen and recognized. The hightest visibility insures your message is communicated effectively and professionally.

## **PRICING & COVERAGE OPTIONS**

| TOTAL COVERAGE  |            |            |           |
|-----------------|------------|------------|-----------|
|                 | Right Side | Left Side  | Back Side |
| High Coverage*  | 50" X 73"  | 58" X 130" | 34" X 67" |
| Medium Coverage | 39" X 51"  | 44" X 97"  | 24" X 47" |
| Low Coverage    | 25" X 36"  | 33" X 73"  | N/A       |