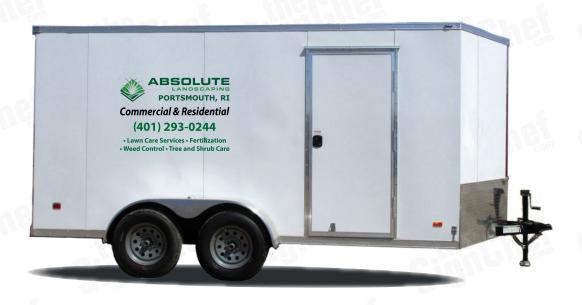

## **MEDIUM COVERAGE**

#### Average Visibility

#### **Average Visibility**

Our most popular branding package, this is a great value for those who are in need of mobile image branding as well as the most coverage for the price.

## **PRICING & COVERAGE OPTIONS**

| TOTAL COVERAGE  |            |            |           |
|-----------------|------------|------------|-----------|
|                 | Right Side | Left Side  | Back Side |
| High Coverage*  | 50" X 73"  | 58" X 130" | 34" X 67" |
| Medium Coverage | 39" X 51"  | 44" X 97"  | 24" X 47" |
| Low Coverage    | 25" X 36"  | 33" X 73"  | N/A       |