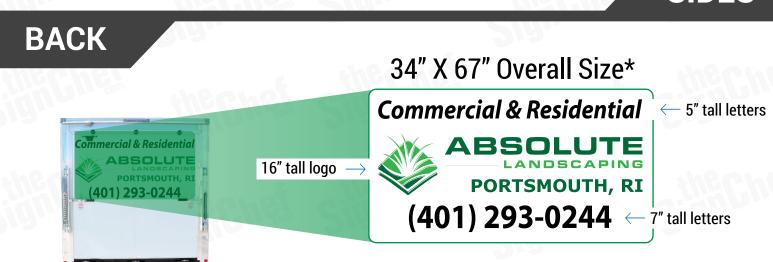

## **PRICING & COVERAGE OPTIONS**

| TOTAL COVERAGE  |            |            |           |
|-----------------|------------|------------|-----------|
|                 | Right Side | Left Side  | Back Side |
| High Coverage*  | 50" X 73"  | 58" X 130" | 34" X 67" |
| Medium Coverage | 39" X 51"  | 44" X 97"  | 24" X 47" |
| Low Coverage    | 25" X 36"  | 33" X 73"  | N/A       |

## **COVERAGE SPECIFICATIONS**

#### **HIGH COVERAGE**

#### **SIDES**