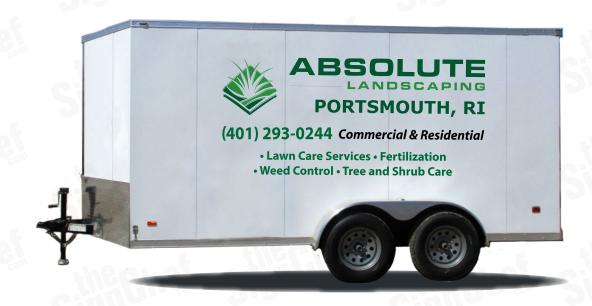

### **HIGH COVERAGE**

## Maximum Visibility & Brand Recognition

## Maximum Visibility & Brand Recognition:

The best way for your Company or Brand to be seen and recognized. The hightest visibility insures your message is communicated effectively and professionally.