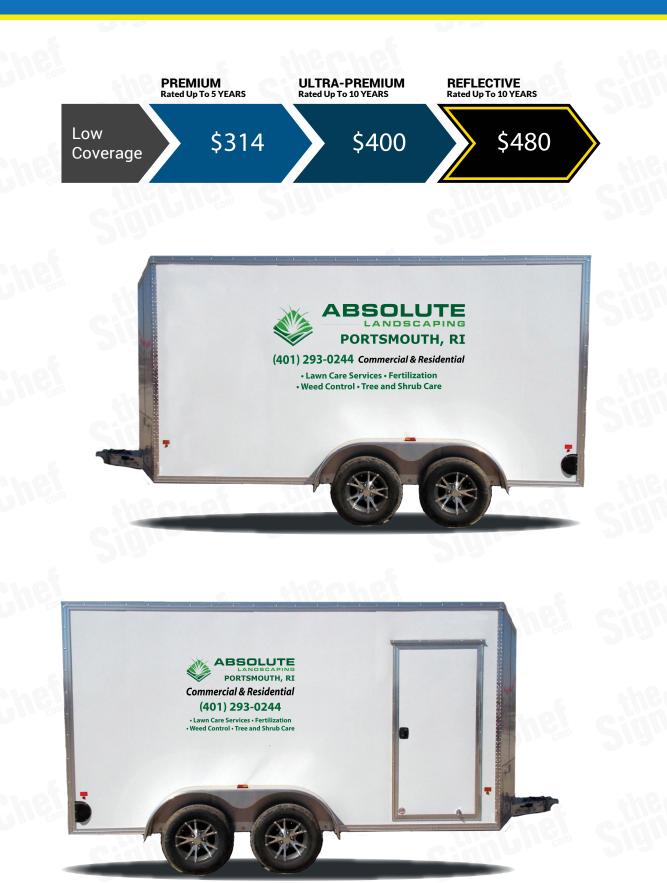

#### PREMIUM GRADE - Rated up to 5 years

- Premium Ink
- Premium Vinyl
- Premium Laminate
- Premium Grade Vinyl Package features air-release technology for smoother and easier, bubble-free applications.

#### **ULTRA-PREMIUM GRADE - Rated up to 10 years**

- Ultra-Premium Ink
- Ultra-Premium Vinyl
- Ultra-Premium UV Protective Laminate
- Ultra-Premium Grade Vinyl Package features advanced air-release technology that yields professional quality results.

#### **REFLECTIVE ULTRA-PREMIUM GRADE - Rated up to 10 years**

- Ultra-Premium Ink
- Ultra-Premium Vinyl
- Ultra-Premium UV Protective Laminate
- Enhances night-time visibility, offers the same features as our Ultra-Premium Grade Vinyl.