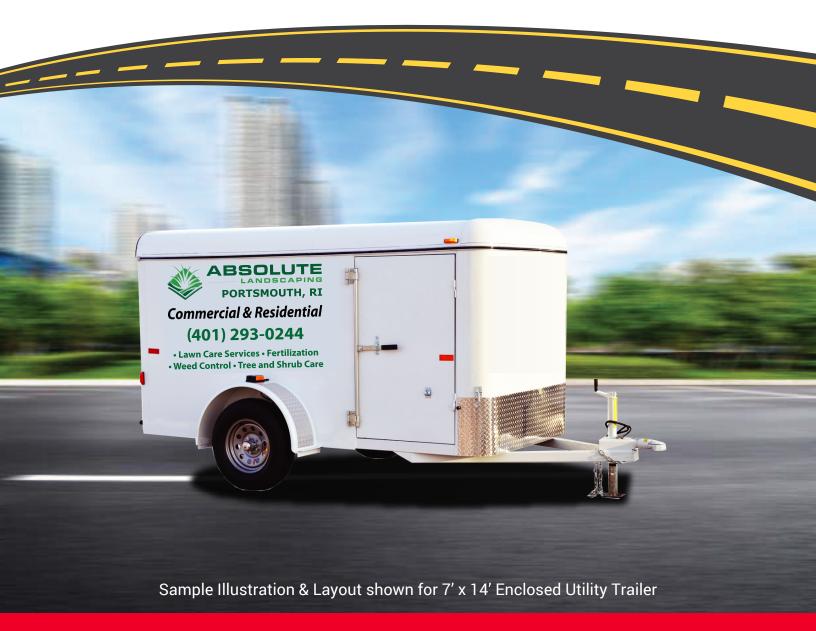

# **PRICING & COVERAGE OPTIONS**

| TOTAL COVERAGE  |            |            |           |
|-----------------|------------|------------|-----------|
|                 | Right Side | Left Side  | Back Side |
| High Coverage*  | 50" X 73"  | 58" X 130" | 34" X 67" |
| Medium Coverage | 39" X 51"  | 44" X 97"  | 24" X 47" |
| Low Coverage    | 25" X 36"  | 33" X 73"  | N/A       |
| 21.8            |            | STO.       |           |