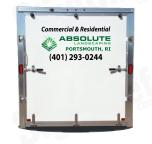

### 33" X 73" Overall Size\*

ABSOLUTE LANDSCAPING

4" tall letters -

• Lawn Care Services • Fertilization <- 2" tall letters Weed Control • Tree and Shrub Care