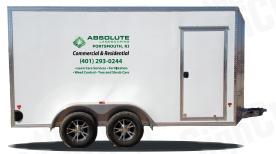

### HIGH COVERAGE

### **Maximum Visibility & Brand Recognition**

### Maximum Visibility & Brand Recognition:

The best way for your Company or Brand to be seen and recognized. The hightest visibility insures your message is communicated effectively and professionally.