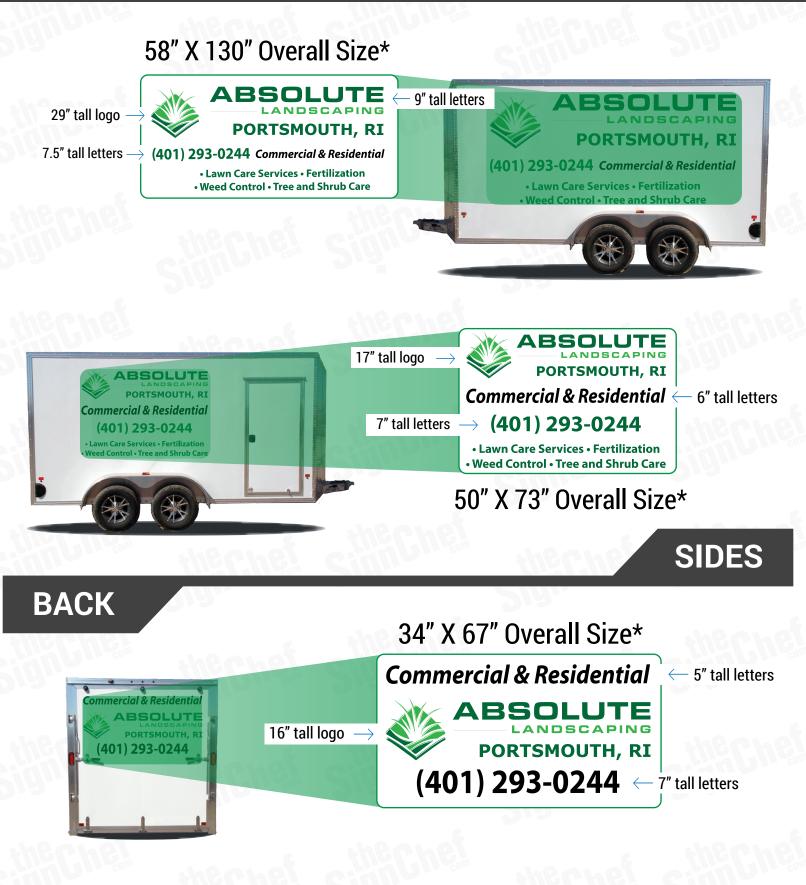

### **HIGH COVERAGE**

# **COVERAGE SPECIFICATIONS**

#### HIGH Coverage

### Maximum Visibility & Brand Recognition:

The best way for your Company or Brand to be seen and recognized. The hightest visibility insures your message is communicated effectively and professionally.