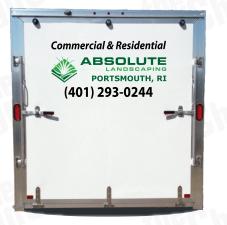

### Lowest Visibility

\*Low Coverage does not include Rear graphics.

#### Lowest Visibility:

Ideal for small budgets this coverage option communicates your message or Brand with the smallest footprint.