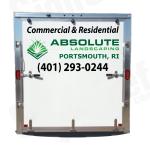

### LOW COVERAGE

### Lowest Visibility

\*Low Coverage does not include Rear graphics.

#### 25" X 36" Overall Size\*

LANDSCAPING PORTSMOUTH, RI Commercial & Residential

ABSOLUTE

2.5" tall letters

ial & Reside 401) 293-0244