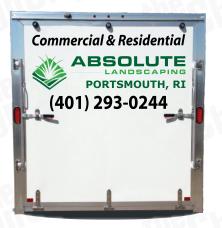

#### LOW Coverage

#### Lowest Visibility:

Ideal for small budgets this coverage option communicates your message or Brand with the smallest footprint.