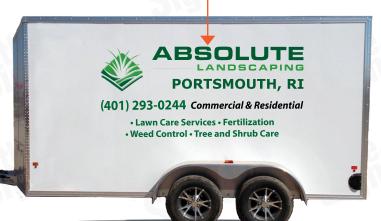

### HIGH COVERAGE

### **Maximum Visibility & Brand Recognition**

### Maximum Visibility & Brand Recognition:

The best way for your Company or Brand to be seen and recognized. The hightest visibility insures your message is communicated effectively and professionally.

#### ABSOLUTE LANDSCAPING DORTSMOUTH, RI (401) 293-0244 Commercial & Residential • Lawn Care Services • Fertilization • Weed Control • Tree and Shrub Care