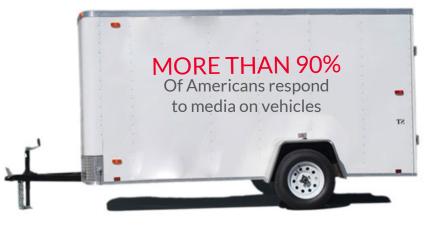

# **Why Trailer Graphics?**

97%

Of People Remember Ads placed on vehicles versus just 20% for Billboards

80%

Increase in Visual Impression