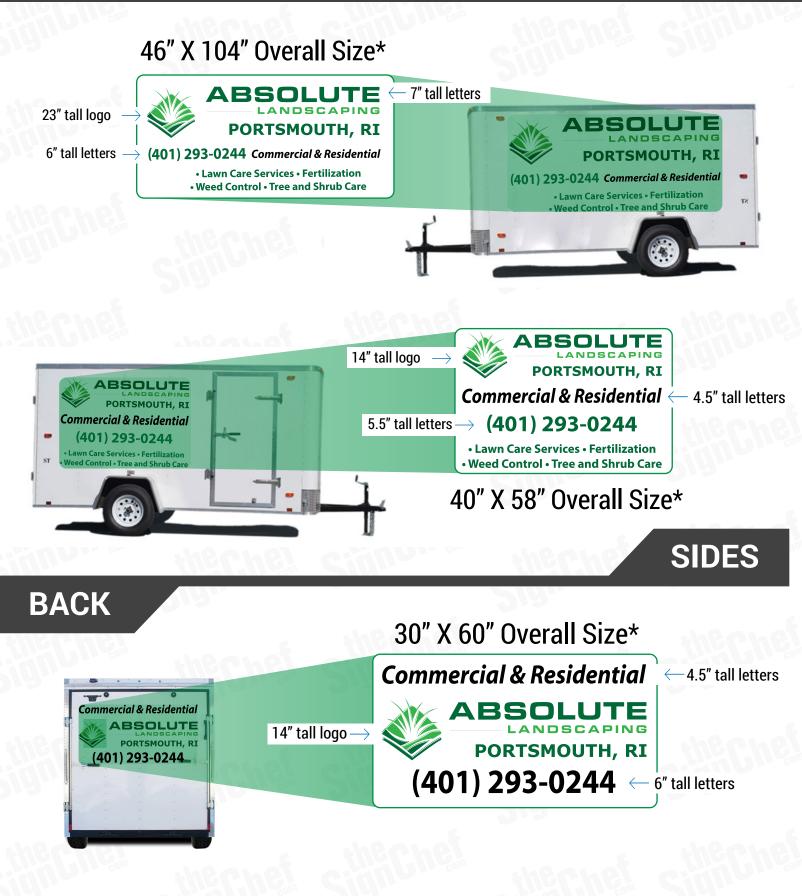

th the smallest footprint.

# **Pricing Options for High Coverage**









# **Pricing Options for Medium Coverage**





# **Pricing Options for Low Coverage**



\*Low Coverage does not include Rear graphic.

# **PRICING & COVERAGE OPTIONS**



| TOTAL COVERAGE  |            |            |           |
|-----------------|------------|------------|-----------|
|                 | Right Side | Left Side  | Back Side |
| High Coverage*  | 40" X 58"  | 46" X 104" | 30" X 60" |
| Medium Coverage | 39" X 57"  | 35" X 78"  | 24" X 48" |
| Low Coverage    | 25" X 36"  | 27″ X 60″  | N/A       |
| Sug.            |            | Ceric .    |           |

\*Final Price will be dependent upon the level of coverage you select and grade of vinyl

# **COVERAGE SPECIFICATIONS**

### **HIGH COVERAGE**



# **COVERAGE SPECIFICATIONS**

### **MEDIUM COVERAGE**



# **COVERAGE SPECIFICATIONS**

### LOW COVERAGE

### 27" X 60" Overall Size\*



ABSOLUTE LANDSCAPING **PORTSMOUTH, RI** 



ABSOLUTE al & Reside (401) 293-0244

(401) 293-0244 Commercial & Residential • Lawn Care Services • Fertilization <- 2" tall letters Weed Control • Tree and Shrub Care

### 25" X 36" Overall Size\*

ABSOLUTE PORTSMOUTH, RI

03-0244 Comn



LANDSCAPING PORTSMOUTH, RI Commercial & Residential

 Lawn Care Services • Fertilization Weed Control
Tree and Shrub Care

3.5" tall letters  $\rightarrow$  (401) 293-0244

ABSOLUTE

3" tall letters

SIDES

\*Low Coverage does not include Rear graphic.

# What makes the different grades of Vinyl, *different?*

#### STANDARD GRADE - Rated up to 3 years

- Standard Ink
- Sta