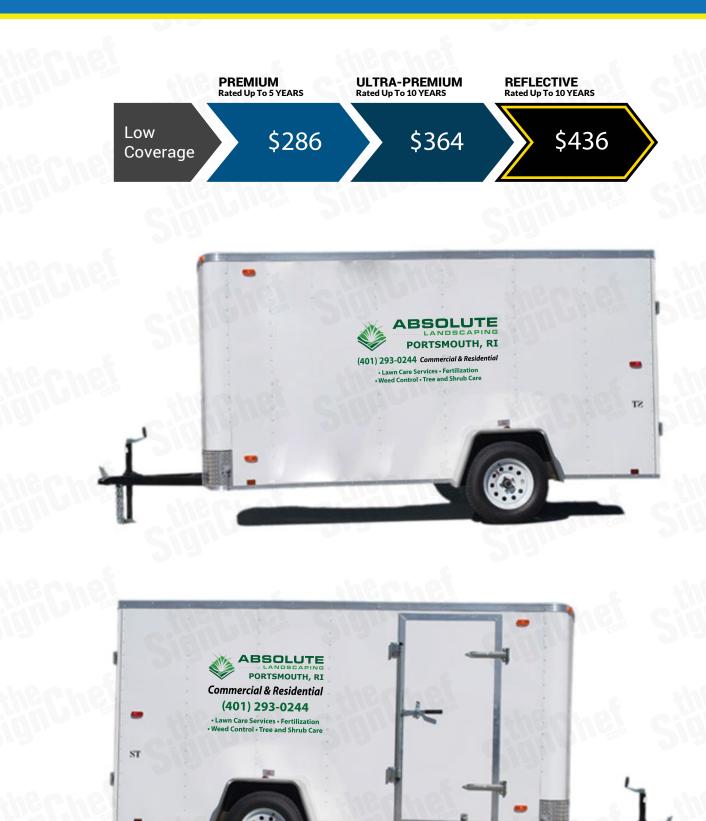

### LOW COVERAGE

#### Lowest Visibility

\*Low Coverage does not include Rear graphics.

#### LOW Coverage

*Lowest Visibility:* Ideal for small budgets this coverage option communicates your message or Brand with the smallest footprint.

# **Pricing Options for Low Coverage**

\*Low Coverage does not include Rear graphic.