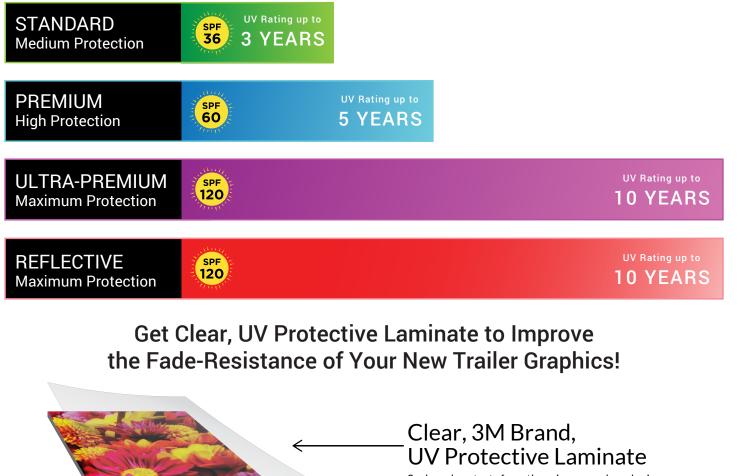

# What makes the different grades of Vinyl, *different?*

#### STANDARD GRADE - Rated up to 3 years

- Standard Ink
- Standard Vinyl
- Standard Laminate
- Standard Grade Vinyl Package has the Lowest price point and is perfect for short term use.

#### PREMIUM GRADE - Rated up to 5 years

- Premium Ink
- Premium Vinyl
- Premium Laminate
- Premium Grade Vinyl Package features air-release technology for smoother and easier, bubble-free applications.

#### **ULTRA-PREMIUM GRADE - Rated up to 10 years**

- Ultra-Premium Ink
- Ultra-Premium Vinyl
- Ultra-Premium UV Protective Laminate
- Ultra-Premium Grade Vinyl Package features advanced air-release technology that yields professional quality results.

#### **REFLECTIVE ULTRA-PREMIUM GRADE - Rated up to 10 years**

- Ultra-Premium Ink
- Ultra-Premium Vinyl
- Ultra-Premium UV Protective Laminate
- Enhances night-time visibility, offers the same features as our Ultra-Premium Grade Vinyl.