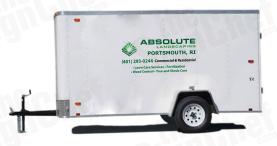

### LOW COVERAGE

#### Lowest Visibility

\*Low Coverage does not include Rear graphics.

#### LOW Coverage

*Lowest Visibility:* Ideal for small budgets this coverage option communicates your message or Brand with the smallest footprint.