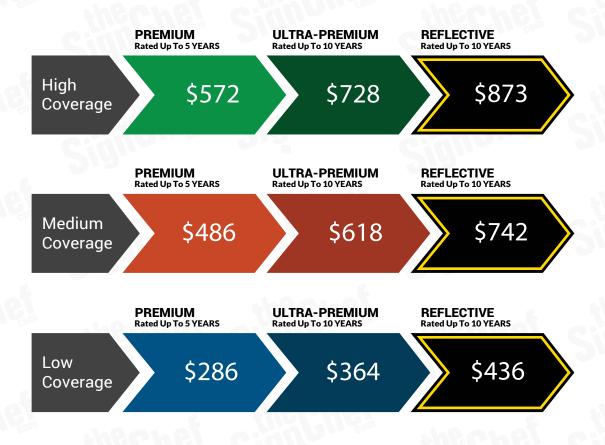

# **Pricing Options for High Coverage**

# **Pricing Options for Medium Coverage**

# **Pricing Options for Low Coverage**

\*Low Coverage does not include Rear graphic.

# **PRICING & COVERAGE OPTIONS**

| TOTAL COVERAGE  |            |            |           |
|-----------------|------------|------------|-----------|
|                 | Right Side | Left Side  | Back Side |
| High Coverage*  | 40" X 58"  | 46" X 104" | 30" X 60" |
| Medium Coverage | 39" X 57"  | 35" X 78"  | 24" X 48" |
| Low Coverage    | 25" X 36"  | 27″ X 60″  | N/A       |
| Sug.            |            | Ceric .    |           |

\*Final Price will be dependent upon the level of coverage you select and grade of vinyl