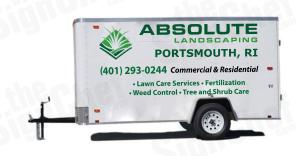

#### LOW Coverage

*Lowest Visibility:* Ideal for small budgets this coverage option communicates your message or Brand with the smallest footprint.

### LOW COVERAGE

### 25" X 36" Overall Size\*

ABSOLUTE PORTSMOUTH, RI

03-0244 Comn

LANDSCAPING PORTSMOUTH, RI Commercial & Residential

 Lawn Care Services • Fertilization Weed Control
Tree and Shrub Care

3.5" tall letters  $\rightarrow$  (401) 293-0244