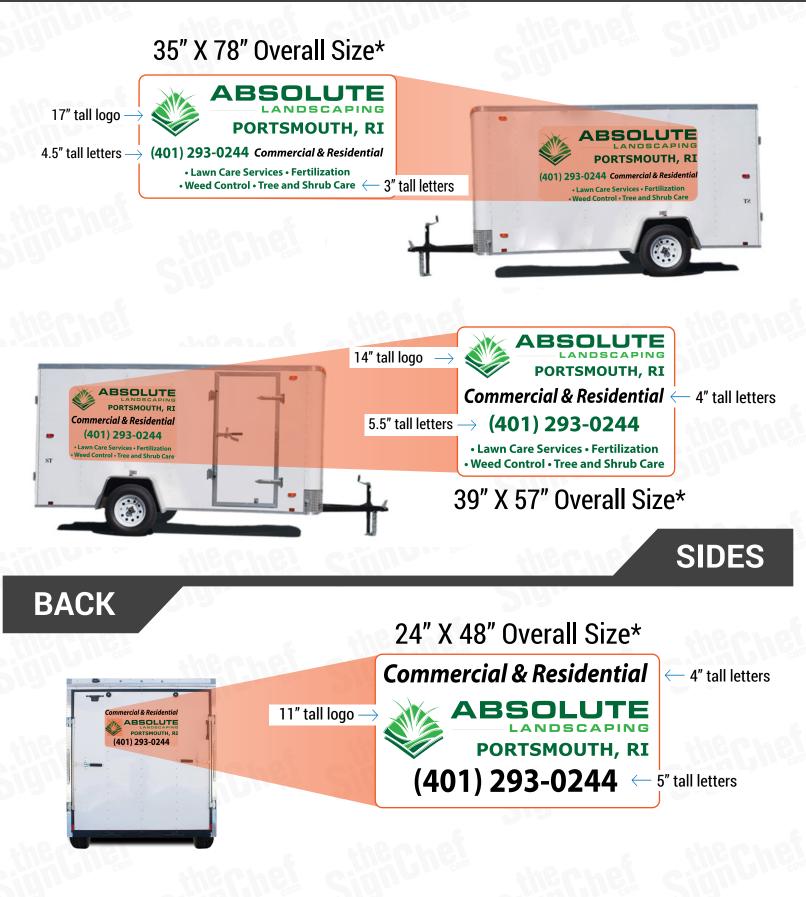

# **COVERAGE SPECIFICATIONS**

### **MEDIUM COVERAGE**

### LOW COVERAGE

### 27" X 60" Overall Size\*

ABSOLUTE LANDSCAPING **PORTSMOUTH, RI** 

ABSOLUTE al & Reside (401) 293-0244

(401) 293-0244 Commercial & Residential • Lawn Care Services • Fertilization <- 2" tall letters Weed Control • Tree and Shrub Care

### 25" X 36" Overall Size\*

ABSOLUTE PORTSMOUTH, RI

03-0244 Comn

LANDSCAPING PORTSMOUTH, RI Commercial & Residential

 Lawn Care Services • Fertilization Weed Control
Tree and Shrub Care

3.5" tall letters  $\rightarrow$  (401) 293-0244

ABSOLUTE

3" tall letters

SIDES

\*Low Coverage does not include Rear graphic.