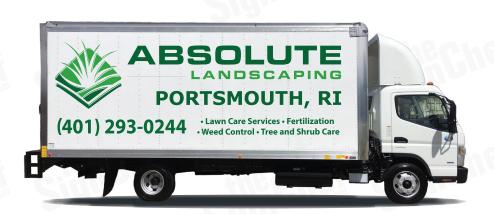

# Maximum Visibility & Brand Recognition:

The best way for your Company or Brand to be seen and recognized. The hightest visibility insures your message is communicated effectively and professionally.

## **HIGH COVERAGE**

52" tall letters →

12.5" tall letters  $\rightarrow$  (401) 293-0244 .Lawn Care Services • Fertilization .Weed Control • Tree and Shrub Care

14" tall letters

72" X 210" Overall Size\*