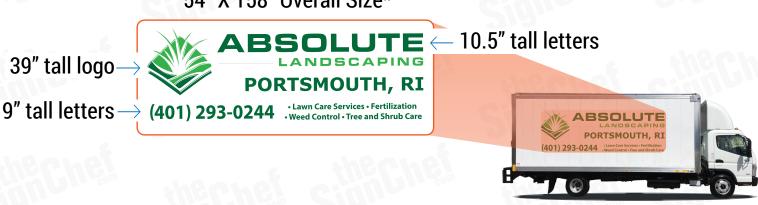

## **PRICING & COVERAGE OPTIONS**

| TOTAL COVERAGE  |            |            |           |
|-----------------|------------|------------|-----------|
|                 | Right Side | Left Side  | Back Side |
| High Coverage*  | 72" X 210" | 72" X 210" | 38" X 86" |
| Medium Coverage | 54" X 158" | 54" X 158" | 29" X 65" |
| Low Coverage    | 40" X 118" | 40" X 118" | N/A       |

## **MEDIUM COVERAGE**

#### 54" X 158" Overall Size\*

## **SIDES**

## **BACK**