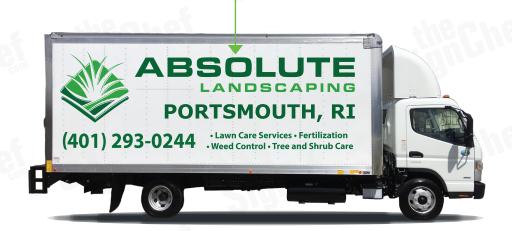

## **HIGH COVERAGE**

52" tall letters →

12.5" tall letters  $\rightarrow$  (401) 293-0244 .Lawn Care Services • Fertilization .Weed Control • Tree and Shrub Care

14" tall letters

72" X 210" Overall Size\*

**SIDES** 