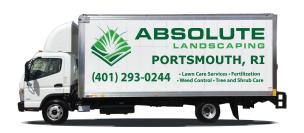

## **HIGH COVERAGE**

52" tall letters →

12.5" tall letters  $\rightarrow$  (401) 293-0244 .Lawn Care Services • Fertilization .Weed Control • Tree and Shrub Care

14" tall letters

72" X 210" Overall Size\*