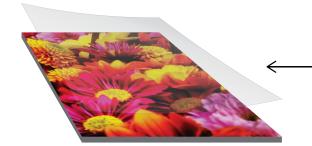

## Minimize fading with Solar Protection!

When the sun starts
beating down on your
Truck Lettering & Graphics,
Which Level of
Solar Protection
Will You Need?

UV Rating up to 3 YEARS

PREMIUM High Protection

UV Rating up to **5 YEARS** 

ULTRA-PREMIUM Maximum Protection

UV Rating up to

REFLECTIVE Maximum Protection

UV Rating up to 10 YEARS

Get Clear, UV Protective Laminate to Improve the Fade-Resistance of Your New Truck Graphics!

Clear, 3M Brand, UV Protective Laminate

Seals and protects from the rain, sun and road grime.