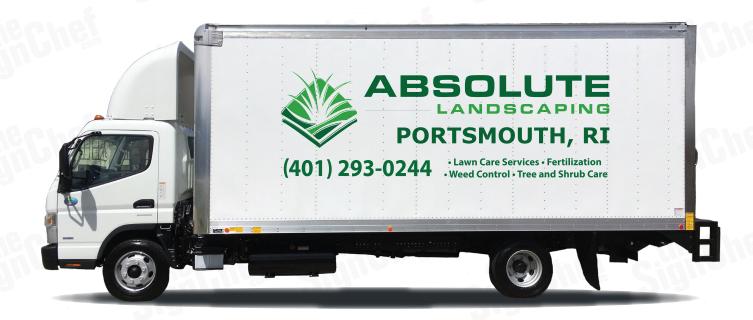

## **HIGH COVERAGE**

52" tall letters →

12.5" tall letters  $\rightarrow$  (401) 293-0244 .Lawn Care Services • Fertilization .Weed Control • Tree and Shrub Care

14" tall letters

72" X 210" Overall Size\*

**SIDES** 