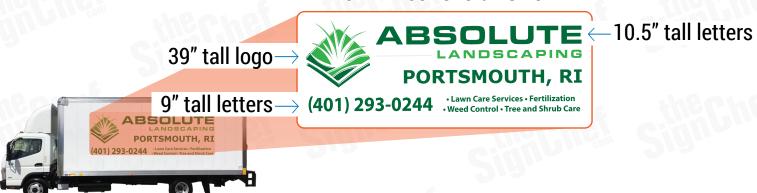

## **PRICING & COVERAGE OPTIONS**

| TOTAL COVERAGE  |            |            |           |
|-----------------|------------|------------|-----------|
|                 | Right Side | Left Side  | Back Side |
| High Coverage*  | 72" X 210" | 72" X 210" | 38" X 86" |
| Medium Coverage | 54" X 158" | 54" X 158" | 29" X 65" |
| Low Coverage    | 40" X 118" | 40" X 118" | N/A       |

## **MEDIUM COVERAGE**

#### 54" X 158" Overall Size\*

## **SIDES**

## **BACK**