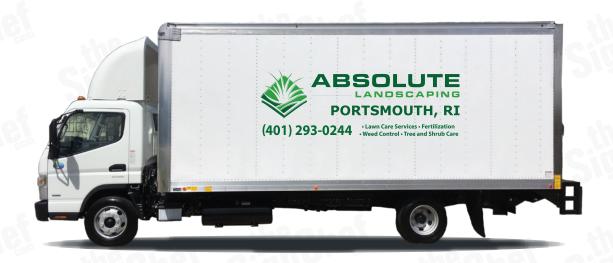

# Maximum Visibility & Brand Recognition:

The best way for your Company or Brand to be seen and recognized. The hightest visibility insures your message is communicated effectively and professionally.

## **HIGH COVERAGE**

52" tall letters →

12.5" tall letters  $\rightarrow$  (401) 293-0244 .Lawn Care Services • Fertilization .Weed Control • Tree and Shrub Care

14" tall letters

72" X 210" Overall Size\*