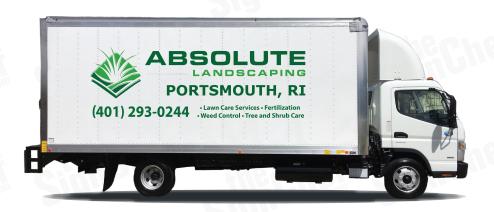

# Maximum Visibility & Brand Recognition:

The best way for your Company or Brand to be seen and recognized. The hightest visibility insures your message is communicated effectively and professionally.

## **HIGH COVERAGE**

52" tall letters →

12.5" tall letters  $\rightarrow$  (401) 293-0244 .Lawn Care Services • Fertilization .Weed Control • Tree and Shrub Care

14" tall letters

72" X 210" Overall Size\*