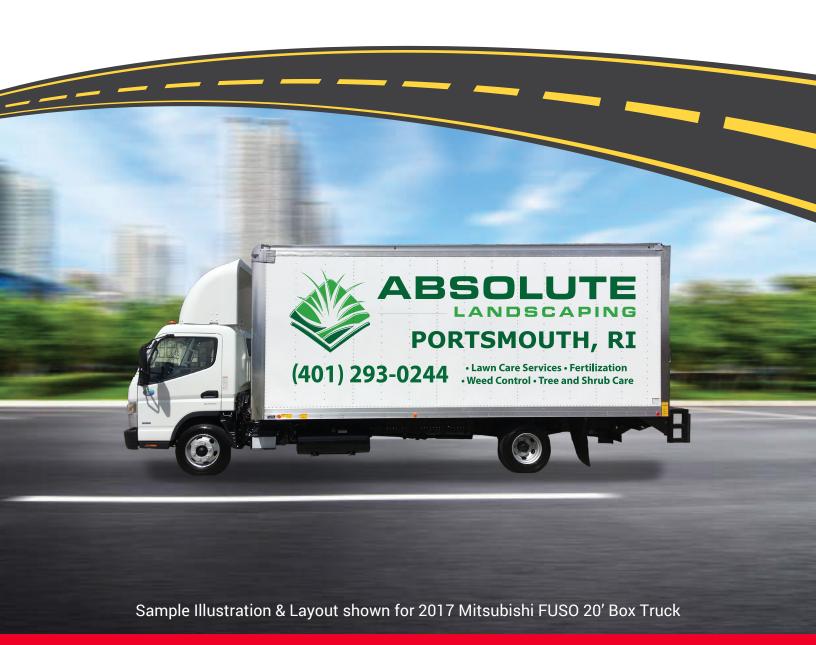

# Maximum Visibility & Brand Recognition:

The best way for your Company or Brand to be seen and recognized. The hightest visibility insures your message is communicated effectively and professionally.

## **HIGH COVERAGE**

52" tall letters →

12.5" tall letters  $\rightarrow$  (401) 293-0244 .Lawn Care Services • Fertilization .Weed Control • Tree and Shrub Care

14" tall letters

72" X 210" Overall Size\*