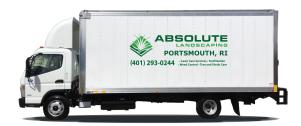

## **HIGH COVERAGE**

52" tall letters →

12.5" tall letters  $\rightarrow$  (401) 293-0244 .Lawn Care Services • Fertilization .Weed Control • Tree and Shrub Care

14" tall letters

72" X 210" Overall Size\*

**SIDES** 