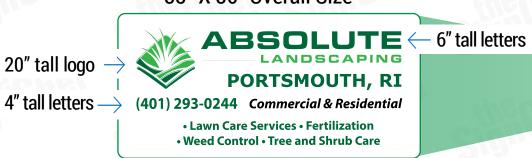

## **PRICING & COVERAGE OPTIONS**

| TOTAL COVERAGE  |            |            |           |
|-----------------|------------|------------|-----------|
|                 | Right Side | Left Side  | Back Side |
| High Coverage*  | 72" X 210" | 72" X 210" | 38" X 86" |
| Medium Coverage | 54" X 158" | 54" X 158" | 29" X 65" |
| Low Coverage    | 40" X 118" | 40" X 118" | N/A       |

## **MEDIUM COVERAGE**

#### 54" X 158" Overall Size\*