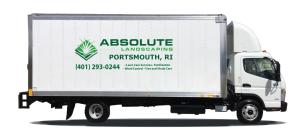

# Maximum Visibility & Brand Recognition:

The best way for your Company or Brand to be seen and recognized. The hightest visibility insures your message is communicated effectively and professionally.

## **HIGH COVERAGE**

52" tall letters →

12.5" tall letters  $\rightarrow$  (401) 293-0244 .Lawn Care Services • Fertilization .Weed Control • Tree and Shrub Care

14" tall letters

72" X 210" Overall Size\*