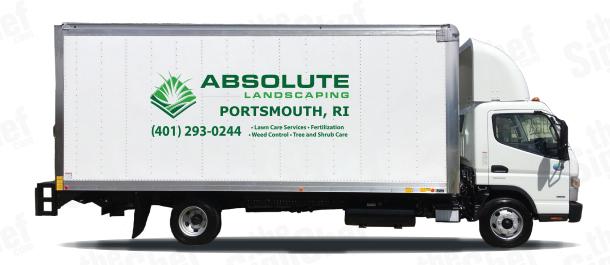

# Maximum Visibility & Brand Recognition:

The best way for your Company or Brand to be seen and recognized. The hightest visibility insures your message is communicated effectively and professionally.

## **HIGH COVERAGE**

52" tall letters →

12.5" tall letters  $\rightarrow$  (401) 293-0244 .Lawn Care Services • Fertilization .Weed Control • Tree and Shrub Care

14" tall letters

72" X 210" Overall Size\*