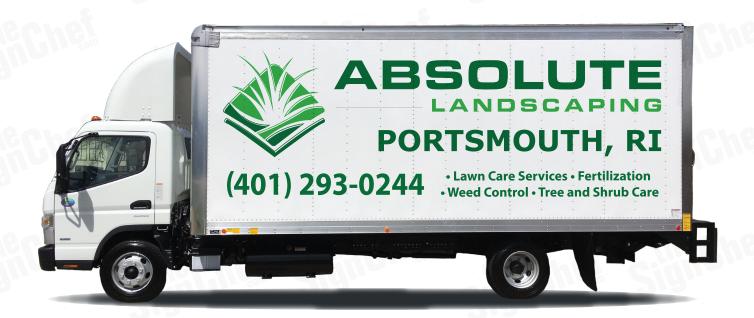

# Maximum Visibility & Brand Recognition:

The best way for your Company or Brand to be seen and recognized. The hightest visibility insures your message is communicated effectively and professionally.

## **HIGH COVERAGE**

52" tall letters →

12.5" tall letters  $\rightarrow$  (401) 293-0244 .Lawn Care Services • Fertilization .Weed Control • Tree and Shrub Care

14" tall letters

72" X 210" Overall Size\*