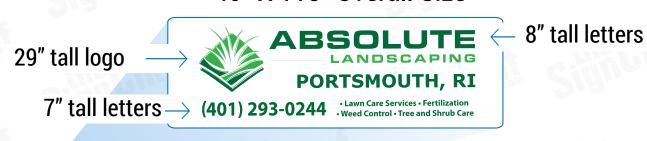

| 72" X 210" | 72" X 210" | 38" X 86" |
| Medium Coverage | 54" X 158" | 54" X 158" | 29" X 65" |
| Low Coverage    | 40" X 118" | 40" X 118" | N/A       |

<sup>\*</sup>Final Price will be dependent upon the level of coverage you select and grade of vinyl

## **COVERAGE SPECIFICATIONS**

## **HIGH COVERAGE**



52" tall letters →

12.5" tall letters  $\rightarrow$  (401) 293-0244 .Lawn Care Services • Fertilization .Weed Control • Tree and Shrub Care

14" tall letters



72" X 210" Overall Size\*





**SIDES** 

## **BACK**

38" X 86" Overall Size\*





## **COVERAGE SPECIFICATIONS**

## **MEDIUM COVERAGE**





#### 54" X 158" Overall Size\*



## **SIDES**

## **BACK**





## **COVERAGE SPECIFICATIONS**

## **LOW COVERAGE**

40" X 118" Overall Size\*





40" X 118" Overall Size\*





**SIDES** 

# What makes the different grades of Vinyl, different?

#### STANDARD GRADE - Rated up to 3 years

- Standard Ink
- Standard Vinyl
- Standard Laminate
- Standard Grade Vinyl Package has the Lowest price point and is perfect for short term use.

#### PREMIUM GRADE - Rated up to 5 years

- Premium Ink
- Premium Vinyl
- Premium Laminate
- Premium Grade Vinyl Package features air-release technology for smoother and easier, bubble-free applications.

#### **ULTRA-PREMIUM GRADE - Rated up to 10 years**

- Ultra-Premium Ink
- Ultra-Premium Vinyl
- Ultra-Premium
   UV Protective Laminate
- Ultra-Premium Grade Vinyl Package features advanced air-release technology that yields professional quality results.

#### REFLECTIVE ULTRA-PREMIUM GRADE - Rated up to 10 years

- Ultra-Premium I