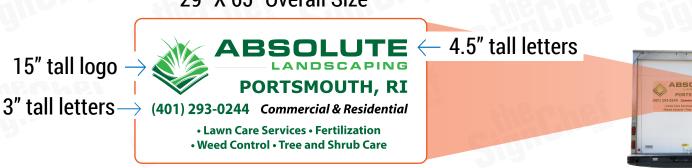

## **PRICING & COVERAGE OPTIONS**

| TOTAL COVERAGE  |            |            |           |
|-----------------|------------|------------|-----------|
|                 | Right Side | Left Side  | Back Side |
| High Coverage*  | 72" X 210" | 72" X 210" | 38" X 86" |
| Medium Coverage | 54" X 158" | 54" X 158" | 29" X 65" |
| Low Coverage    | 40" X 118" | 40" X 118" | N/A       |

## **COVERAGE SPECIFICATIONS**

## **LOW COVERAGE**

40" X 118" Overall Size\*

40" X 118" Overall Size\*

**SIDES** 