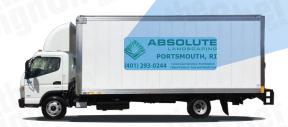

72" X 210" | 72" X 210" | 38" X 86" |
| Medium Coverage | 54" X 158" | 54" X 158" | 29" X 65" |
| Low Coverage    | 40" X 118" | 40" X 118" | N/A       |

<sup>\*</sup>Final Price will be dependent upon the level of coverage you select and grade of vinyl

## **COVERAGE SPECIFICATIONS**

## **HIGH COVERAGE**



52" tall letters →

12.5" tall letters  $\rightarrow$  (401) 293-0244 .Lawn Care Services • Fertilization .Weed Control • Tree and Shrub Care

14" tall letters



72" X 210" Overall Size\*





**SIDES** 

## **BACK**

38" X 86" Overall Size\*





## **COVERAGE SPECIFICATIONS**

## **MEDIUM COVERAGE**





#### 54" X 158" Overall Size\*



## **SIDES**

## **BACK**





## **COVERAGE SPECIFICATIONS**

## **LOW COVERAGE**

40" X 118" Overall Size\*





40" X 118" Overall Size\*





**SIDES** 

# What makes the different grades of Vinyl, different?

#### STANDARD GRADE - Rated up to 3 years

- Standard Ink
- Standard Vinyl
- Standard Laminate
- Standard Grade Vinyl Package has the Lowest price point and is perfect for short term use.

#### PREMIUM GRADE - Rated up to 5 years

- Premium Ink
- Premium Vinyl
- Premium Laminate
- Premium Grade Vinyl Package features air-release technology for smoother and easier, bubble-free applications.

#### **ULTRA-PREMIUM GRADE - Rated up to 10 years**

- Ultra-Premium Ink
- Ultra-Premium Vinyl
- Ultra-Premium
   UV Protective Laminate
- Ultra-Premium Grade Vinyl Package features advanced air-release technology that yields professional quality results.

#### REFLECTIVE ULTRA-PREMIUM GRADE - Rated up to 10 years

- Ultra-Premium Ink