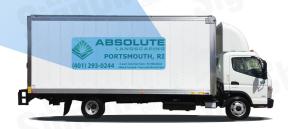

## **HIGH COVERAGE**

52" tall letters →

12.5" tall letters  $\rightarrow$  (401) 293-0244 .Lawn Care Services • Fertilization .Weed Control • Tree and Shrub Care

14" tall letters

72" X 210" Overall Size\*

**SIDES** 