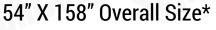

## **PRICING & COVERAGE OPTIONS**

| TOTAL COVERAGE  |            |            |           |
|-----------------|------------|------------|-----------|
|                 | Right Side | Left Side  | Back Side |
| High Coverage*  | 72" X 210" | 72" X 210" | 38" X 86" |
| Medium Coverage | 54" X 158" | 54" X 158" | 29" X 65" |
| Low Coverage    | 40" X 118" | 40" X 118" | N/A       |

## **MEDIUM COVERAGE**

#### 54" X 158" Overall Size\*

## **SIDES**

## **BACK**