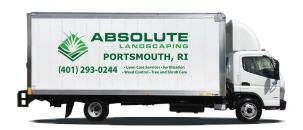

## **HIGH COVERAGE**

52" tall letters →

12.5" tall letters  $\rightarrow$  (401) 293-0244 .Lawn Care Services • Fertilization .Weed Control • Tree and Shrub Care

14" tall letters

72" X 210" Overall Size\*

**SIDES** 