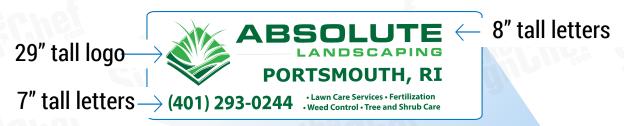

## **HIGH COVERAGE**

52" tall letters →

12.5" tall letters  $\rightarrow$  (401) 293-0244 .Lawn Care Services • Fertilization .Weed Control • Tree and Shrub Care

14" tall letters

72" X 210" Overall Size\*