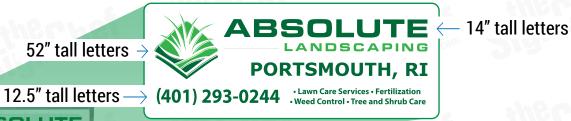

## **PRICING & COVERAGE OPTIONS**

| TOTAL COVERAGE  |            |            |           |
|-----------------|------------|------------|-----------|
|                 | Right Side | Left Side  | Back Side |
| High Coverage*  | 72" X 210" | 72" X 210" | 38" X 86" |
| Medium Coverage | 54" X 158" | 54" X 158" | 29" X 65" |
| Low Coverage    | 40" X 118" | 40" X 118" | N/A       |

## **HIGH COVERAGE**

52" tall letters →

12.5" tall letters  $\rightarrow$  (401) 293-0244 .Lawn Care Services • Fertilization .Weed Control • Tree and Shrub Care

14" tall letters

72" X 210" Overall Size\*