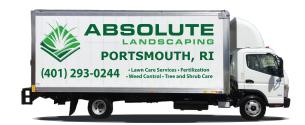

## **HIGH COVERAGE**

52" tall letters →

12.5" tall letters  $\rightarrow$  (401) 293-0244 .Lawn Care Services • Fertilization .Weed Control • Tree and Shrub Care

14" tall letters

72" X 210" Overall Size\*