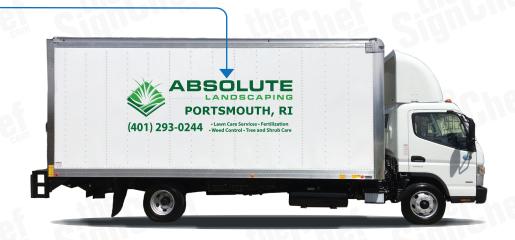

## **HIGH COVERAGE**

52" tall letters →

12.5" tall letters  $\rightarrow$  (401) 293-0244 .Lawn Care Services • Fertilization .Weed Control • Tree and Shrub Care

14" tall letters

72" X 210" Overall Size\*

**SIDES** 