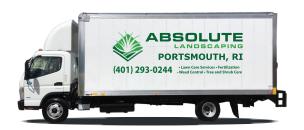

## **HIGH COVERAGE**

52" tall letters →

12.5" tall letters  $\rightarrow$  (401) 293-0244 .Lawn Care Services • Fertilization .Weed Control • Tree and Shrub Care

14" tall letters

72" X 210" Overall Size\*

**SIDES** 