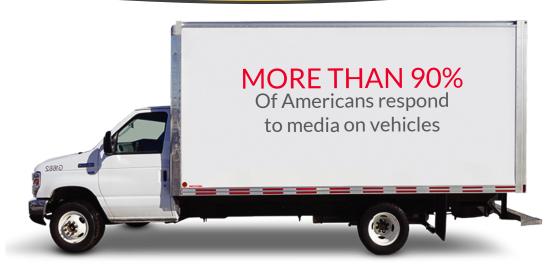

# **Why Truck Graphics?**

97%

Of People Remember Ads placed on vehicles versus just 20% for Billboards

80%

Increase in Visual Impression

# 30,000-70,000 DAILY

Vehicle Graphics have the ability to reach between 30,000 and 70,000 people Daily

\$.77 Cents
Per 1,000 Impressions

\$

24/7
Advertising

29% Buy Based On Vehicle Ads