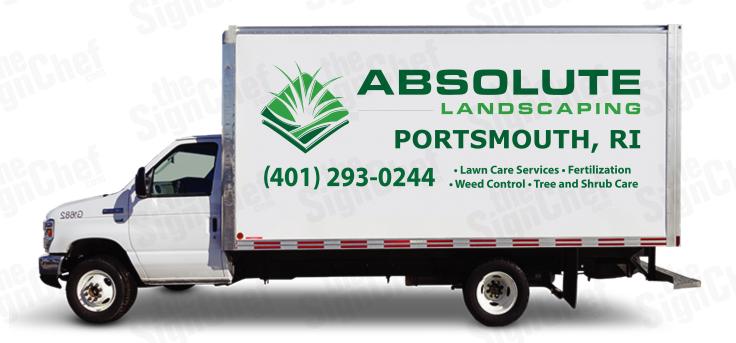

#### **HIGH COVERAGE**

#### Maximum Visibility & Brand Recognition

# Maximum Visibility & Brand Recognition:

The best way for your Company or Brand to be seen and recognized. The hightest visibility insures your message is communicated effectively and professionally.

## **PRICING & COVERAGE OPTIONS**

| TOTAL COVERAGE  |              |              |             |
|-----------------|--------------|--------------|-------------|
|                 | Right Side   | Left Side    | Back Side   |
| High Coverage*  | 54.5" X 160" | 54.5" X 160" | 37.5" X 84" |
| Medium Coverage | 34" X 100"   | 34" X 100"   | 25" X 56"   |
| Low Coverage    | 27" X 60"    | 27" X 60"    | N/A         |