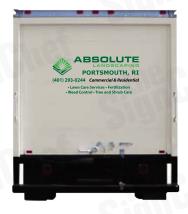

#### **LOW COVERAGE**

• Weed Control • Tree and Shrub Care

ABSOLUTE

DOTSOUTH, RI

191727-2144 Commercial Residential

- steel Control the and Travid Care

Once Control the and Travid Care

Once Control the and Travid Care

#### 27" X 60" Overall Size\*

**SIDES** 

\*Low Coverage does not include Rear graphic.