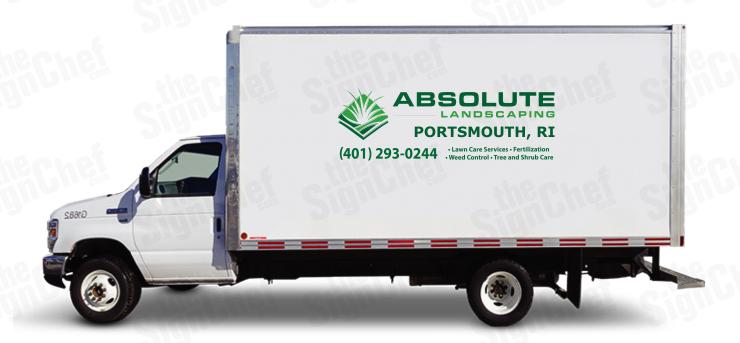

# Maximum Visibility & Brand Recognition:

The best way for your Company or Brand to be seen and recognized. The hightest visibility insures your message is communicated effectively and professionally.

## **PRICING & COVERAGE OPTIONS**

| TOTAL COVERAGE  |              |              |             |
|-----------------|--------------|--------------|-------------|
|                 | Right Side   | Left Side    | Back Side   |
| High Coverage*  | 54.5" X 160" | 54.5" X 160" | 37.5" X 84" |
| Medium Coverage | 34" X 100"   | 34" X 100"   | 25" X 56"   |
| Low Coverage    | 27" X 60"    | 27" X 60"    | N/A         |