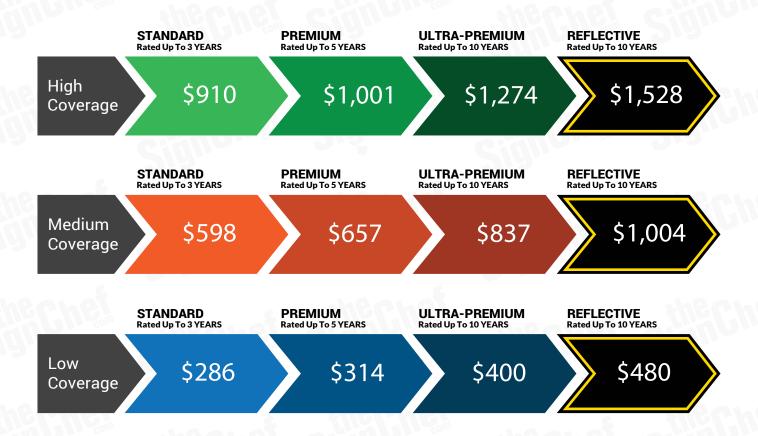

# **Pricing Options for High Coverage**

STANDARD Rated Up To 3 YEARS

PREMIUM Rated Up To 10 YEARS

ULTRA-PREMIUM Rated Up To 10 YEARS

REFLECTIVE Rated Up To 10 YEARS

\$1,001

\$1,274

# **Pricing Options for Medium Coverage**

STANDARD Rated Up To 3 YEARS

PREMIUM Rated Up To 10 YEARS

Wedium Coverage

\$598

\$657

\$837

\$1,004

# **Pricing Options for Low Coverage**

\*Low Coverage does not include Rear graphic.

\*All measurements are approximate and can vary depending on your vehicle and graphics