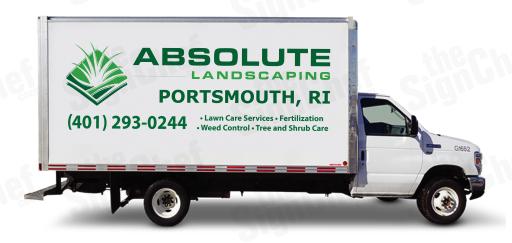

#### **HIGH COVERAGE**

#### Maximum Visibility & Brand Recognition

# Maximum Visibility & Brand Recognition:

The best way for your Company or Brand to be seen and recognized. The hightest visibility insures your message is communicated effectively and professionally.

## **PRICING & COVERAGE OPTIONS**

| TOTAL COVERAGE  |              |              |             |
|-----------------|--------------|--------------|-------------|
|                 | Right Side   | Left Side    | Back Side   |
| High Coverage*  | 54.5" X 160" | 54.5" X 160" | 37.5" X 84" |
| Medium Coverage | 34" X 100"   | 34" X 100"   | 25" X 56"   |
| Low Coverage    | 27" X 60"    | 27" X 60"    | N/A         |