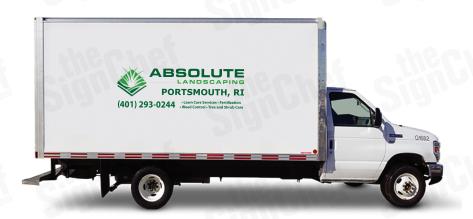

#### Average Visibility

Our most popular branding package, this is a great value for those who are in need of mobile image branding as well as the most coverage for the price.

## **PRICING & COVERAGE OPTIONS**

| TOTAL COVERAGE  |              |              |             |
|-----------------|--------------|--------------|-------------|
|                 | Right Side   | Left Side    | Back Side   |
| High Coverage*  | 54.5" X 160" | 54.5" X 160" | 37.5" X 84" |
| Medium Coverage | 34" X 100"   | 34" X 100"   | 25" X 56"   |
| Low Coverage    | 27" X 60"    | 27" X 60"    | N/A         |