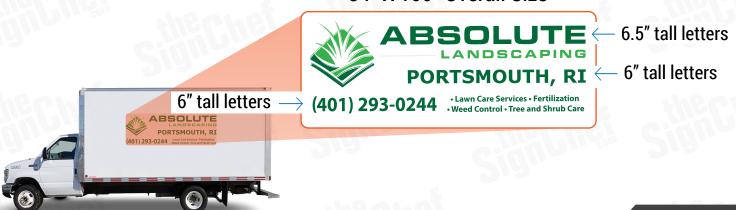

## **COVERAGE SPECIFICATIONS**

#### **MEDIUM COVERAGE**

#### 34" X 100" Overall Size\*

#### **SIDES**

#### **BACK**

25" X 56" Overall Size\*