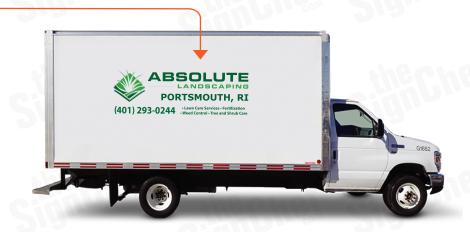

# Maximum Visibility & Brand Recognition:

The best way for your Company or Brand to be seen and recognized. The hightest visibility insures your message is communicated effectively and professionally.

## **PRICING & COVERAGE OPTIONS**

| TOTAL COVERAGE  |              |              |             |
|-----------------|--------------|--------------|-------------|
|                 | Right Side   | Left Side    | Back Side   |
| High Coverage*  | 54.5" X 160" | 54.5" X 160" | 37.5" X 84" |
| Medium Coverage | 34" X 100"   | 34" X 100"   | 25" X 56"   |
| Low Coverage    | 27" X 60"    | 27" X 60"    | N/A         |