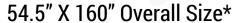

## **PRICING & COVERAGE OPTIONS**

| TOTAL COVERAGE  |              |              |             |
|-----------------|--------------|--------------|-------------|
|                 | Right Side   | Left Side    | Back Side   |
| High Coverage*  | 54.5" X 160" | 54.5" X 160" | 37.5" X 84" |
| Medium Coverage | 34" X 100"   | 34" X 100"   | 25" X 56"   |
| Low Coverage    | 27" X 60"    | 27" X 60"    | N/A         |

#### **HIGH COVERAGE**

#### **SIDES**

#### **BACK**