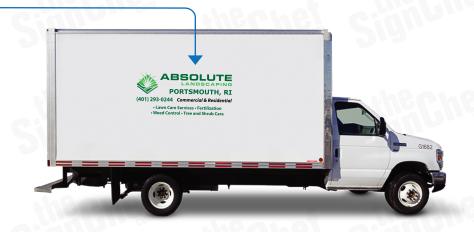

#### **HIGH COVERAGE**

#### Maximum Visibility & Brand Recognition

# Maximum Visibility & Brand Recognition:

The best way for your Company or Brand to be seen and recognized. The hightest visibility insures your message is communicated effectively and professionally.

## **PRICING & COVERAGE OPTIONS**

| TOTAL COVERAGE  |              |              |             |
|-----------------|--------------|--------------|-------------|
|                 | Right Side   | Left Side    | Back Side   |
| High Coverage*  | 54.5" X 160" | 54.5" X 160" | 37.5" X 84" |
| Medium Coverage | 34" X 100"   | 34" X 100"   | 25" X 56"   |
| Low Coverage    | 27" X 60"    | 27" X 60"    | N/A         |