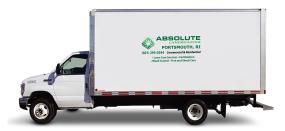

# Maximum Visibility & Brand Recognition:

The best way for your Company or Brand to be seen and recognized. The hightest visibility insures your message is communicated effectively and professionally.

## **PRICING & COVERAGE OPTIONS**

| TOTAL COVERAGE  |              |              |             |
|-----------------|--------------|--------------|-------------|
|                 | Right Side   | Left Side    | Back Side   |
| High Coverage*  | 54.5" X 160" | 54.5" X 160" | 37.5" X 84" |
| Medium Coverage | 34" X 100"   | 34" X 100"   | 25" X 56"   |
| Low Coverage    | 27" X 60"    | 27" X 60"    | N/A         |