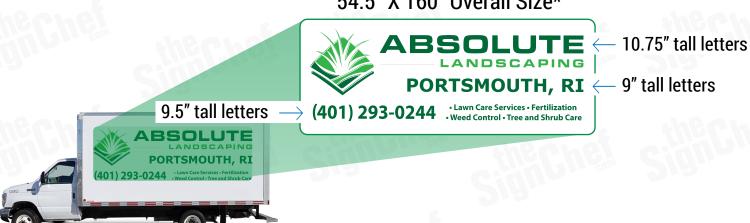

## **PRICING & COVERAGE OPTIONS**

| TOTAL COVERAGE  |              |              |             |
|-----------------|--------------|--------------|-------------|
|                 | Right Side   | Left Side    | Back Side   |
| High Coverage*  | 54.5" X 160" | 54.5" X 160" | 37.5" X 84" |
| Medium Coverage | 34" X 100"   | 34" X 100"   | 25" X 56"   |
| Low Coverage    | 27" X 60"    | 27" X 60"    | N/A         |

#### **BACK**

25" X 56" Overall Size\*