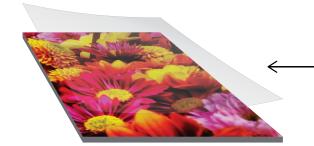

Clear, 3M Brand, UV Protective Laminate

Seals and protects from the rain, sun and road grime.