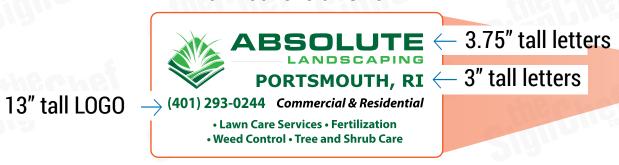

## **COVERAGE SPECIFICATIONS**

#### **LOW COVERAGE**

• Weed Control • Tree and Shrub Care

ABSOLUTE

DOTSOUTH, RI

191727-2144 Commercial Residential

- steel Control the and Travid Care

Once Control the and Travid Care

Once Control the and Travid Care

#### 27" X 60" Overall Size\*

**SIDES** 

\*Low Coverage does not include Rear graphic.