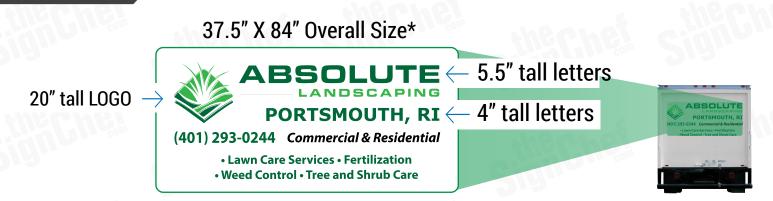

## **PRICING & COVERAGE OPTIONS**

| TOTAL COVERAGE  |              |              |             |
|-----------------|--------------|--------------|-------------|
|                 | Right Side   | Left Side    | Back Side   |
| High Coverage*  | 54.5" X 160" | 54.5" X 160" | 37.5" X 84" |
| Medium Coverage | 34" X 100"   | 34" X 100"   | 25" X 56"   |
| Low Coverage    | 27" X 60"    | 27" X 60"    | N/A         |

#### 34" X 100" Overall Size\*