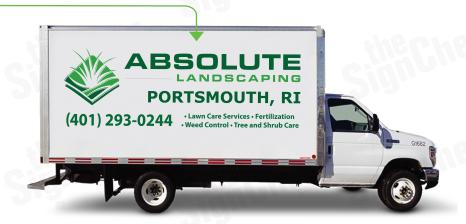

# Maximum Visibility & Brand Recognition:

The best way for your Company or Brand to be seen and recognized. The hightest visibility insures your message is communicated effectively and professionally.

## **PRICING & COVERAGE OPTIONS**

| TOTAL COVERAGE  |              |              |             |
|-----------------|--------------|--------------|-------------|
|                 | Right Side   | Left Side    | Back Side   |
| High Coverage*  | 54.5" X 160" | 54.5" X 160" | 37.5" X 84" |
| Medium Coverage | 34" X 100"   | 34" X 100"   | 25" X 56"   |
| Low Coverage    | 27" X 60"    | 27" X 60"    | N/A         |