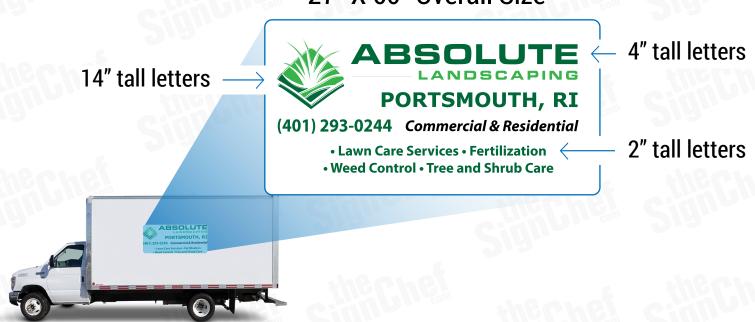

## **PRICING & COVERAGE OPTIONS**

| TOTAL COVERAGE  |              |              |             |
|-----------------|--------------|--------------|-------------|
|                 | Right Side   | Left Side    | Back Side   |
| High Coverage*  | 54.5" X 160" | 54.5" X 160" | 37.5" X 84" |
| Medium Coverage | 34" X 100"   | 34" X 100"   | 25" X 56"   |
| Low Coverage    | 27" X 60"    | 27" X 60"    | N/A         |