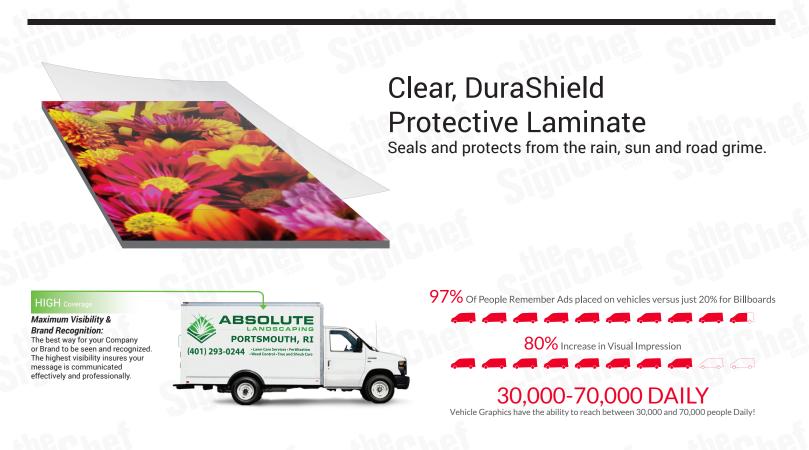

## **Minimize fading with Solar Protection!**

When the sun starts frying the beautiful colors of your new Truck graphics... Which Level of

Solar Protection Will You Need?

Clear, UV Protective Laminate Improves the Durability & Fade-Resistance of Your Van Lettering & Graphics

> Clear, DuraShield Protective Laminate

Seals and protects from the rain, sun and road grime.

Copyright © 2020 The SignChef.com - All Conceptual Rights Reserved.

## **Why Truck Graphics?**

97%

Of People Remember Ads placed on vehicles versus just 20% for Billboards

80%

Increase in Visual Impression

## 30,000-70,000 DAILY

Vehicle Graphics have the ability to reach between 30,000 and 70,000 people Daily

**\$.77 Cents** Per 1,000 Impressions

**29%** Buy Based On Vehicle Ads