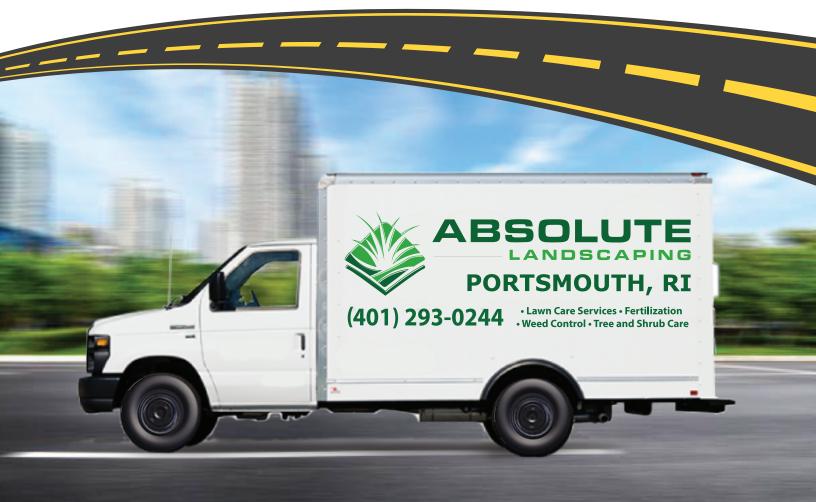

# SignChef

2015 Chevy Express Cutaway Box Truck

© 2020 The Sign Chef • 1-800-899-6272 • www.TheSignChef.com

## Prices are based on Grade & Size.

**Grade** = The type of vinyl determines outdoor durability & fade-resistance.

Size = The overall size and amount of coverage of the Vinyl Graphics.

BSOLL

(401) 293-0244 ·Lawn Care Services - Fertilization ·Weed Control - Tree and Shrub Care

PORTSMOUTH, RI