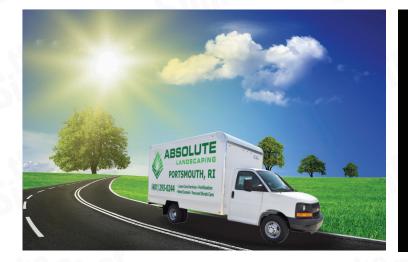

#### 25.5" X 58" Overall Size\*

13.5" tall letters

#### 25.5" X 58" Overall Size\*

(401) 293-0244 Commercial & Residential

Lawn Care Services • Fertilization
 Weed Control • Tree and Shrub Care

**ARSOLUTE** 

**PORTSMOUTH, RI** 

4" tall letters

2" tall letters

SIDES

\*Low Coverage does not include Rear graphic.

\*All measurements are approximations and can vary depending on vehicle application