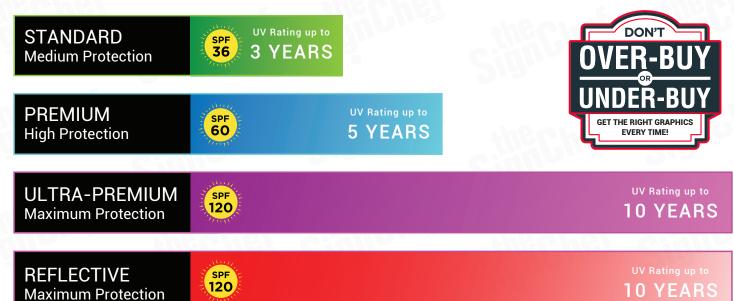

## What makes the different grades of Vinyl, *different?*

#### STANDARD GRADE - Rated up to 3 years

- Standard Ink
- Standard Vinyl
- Standard Laminate
- Standard Grade Vinyl Package has the Lowest price point and is perfect for short term use.

#### **PREMIUM GRADE - Rated up to 5 years**

- Premium Ink
- Premium Vinyl
- Premium Laminate

• Premium Grade Vinyl Package features air-release technology for smoother and easier, bubble-free applications.

#### **ULTRA-PREMIUM GRADE - Rated up to 10 years**

- Ultra-Premium Ink
- Ultra-Premium Vinyl
- Ultra-Premium UV Protective Laminate

Ultra-Premium Grade Vinyl Package features advanced air-release technology that yields professional quality results.

#### **REFLECTIVE ULTRA-PREMIUM GRADE - Rated up to 10 years**

- Ultra-Premium Ink
- Ultra-Premium Vinyl
- Ultra-Premium
  UV Protective Laminate

• Enhances night-time visibility, offers the same features as our Ultra-Premium Grade Vinyl.