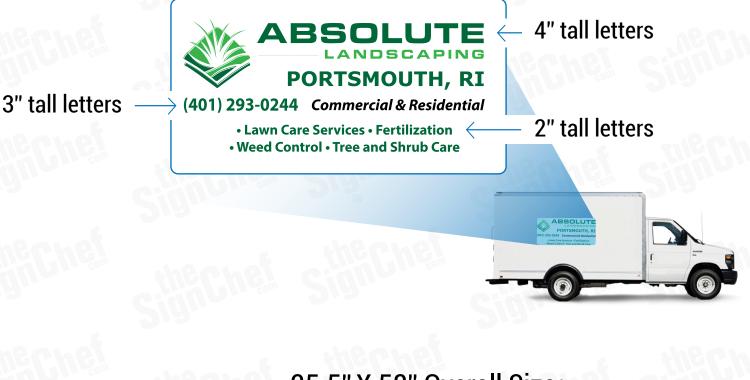

#### LOW COVERAGE

#### 25.5" X 58" Overall Size\*

13.5" tall letters

#### 25.5" X 58" Overall Size\*

(401) 293-0244 Commercial & Residential

Lawn Care Services • Fertilization
 Weed Control • Tree and Shrub Care

**ARSOLUTE** 

**PORTSMOUTH, RI** 

4" tall letters

2" tall letters

## **Pricing Options for Low Coverage**

\*Low Coverage does not include Rear graphic.

\*All measurements are approximate and can vary depending on vehicle application