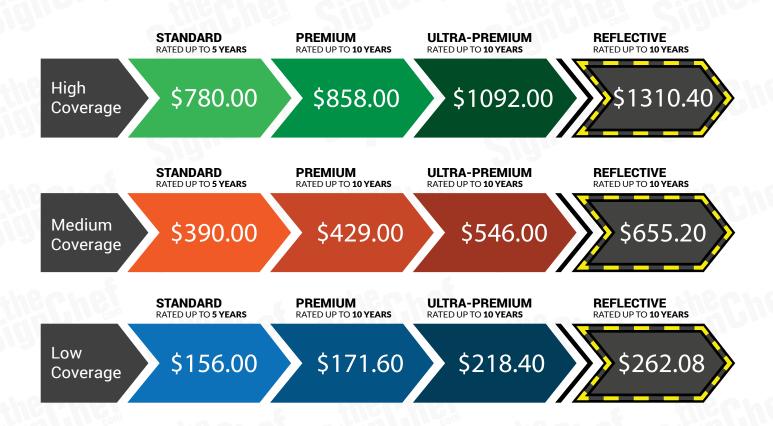

## SUMMARY OF PRICING & COVERAGE OPTIONS

| TOTAL COVERAGE  |             |             |           |
|-----------------|-------------|-------------|-----------|
|                 | Right Side  | Left Side   | Back Side |
| High Coverage   | 45" X 132"  | 45" X 132"  | 35" X 78" |
| Medium Coverage | 28" X 82"   | 28" X 82"   | 22" X 50" |
| Low Coverage    | 25.5" X 58" | 25.5" X 58" | N/A       |

## How are prices calculated for Truck Lettering, Logos & Graphics?

## Prices are based on Grade & Size.

**Grade** = The type of vinyl determines outdoor durability & fade-resistance.

Size = The overall size and amount of coverage of the Vinyl Graphics.

BSOLL

(401) 293-0244 ·Lawn Care Services - Fertilization ·Weed Control - Tree and Shrub Care