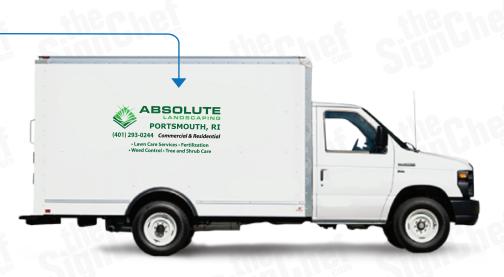

# SignChef

2015 Chevy Express Cutaway Box Truck

© 2020 The Sign Chef • 1-800-899-6272 • www.TheSignChef.com

## Prices are based on Grade & Size.

**Grade** = The type of vinyl determines outdoor durability & fade-resistance.

Size = The overall size and amount of coverage of the Vinyl Graphics.

BSOLL

(401) 293-0244 ·Lawn Care Services - Fertilization ·Weed Control - Tree and Shrub Care

PORTSMOUTH, RI