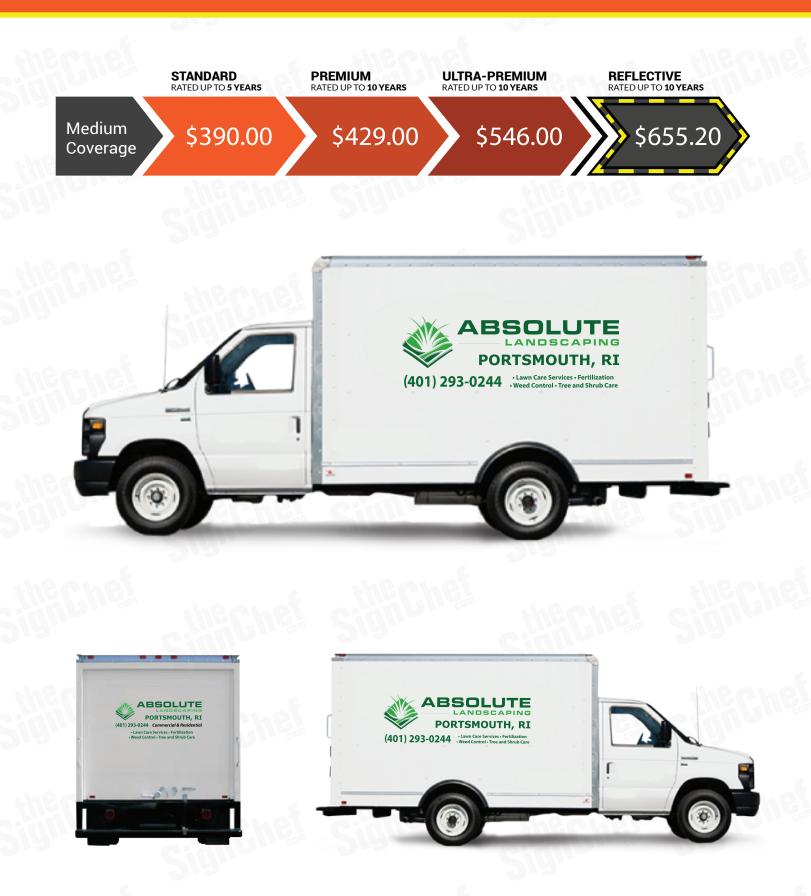

## MEDIUM COVERAGE

#### Average Visibility

#### Average Visibility

Our most popular branding package, this is a great value for those who are in need of mobile image branding as well as the most coverage for the price.

## **Pricing Options for Medium Coverage**

\*All measurements are approximate and can vary depending on vehicle application

## SUMMARY OF PRICING & COVERAGE OPTIONS

| TOTAL COVERAGE  |             |             |           |
|-----------------|-------------|-------------|-----------|
|                 | Right Side  | Left Side   | Back Side |
| High Coverage   | 45" X 132"  | 45" X 132"  | 35" X 78" |
| Medium Coverage | 28" X 82"   | 28" X 82"   | 22" X 50" |
| Low Coverage    | 25.5" X 58" | 25.5" X 58" | N/A       |