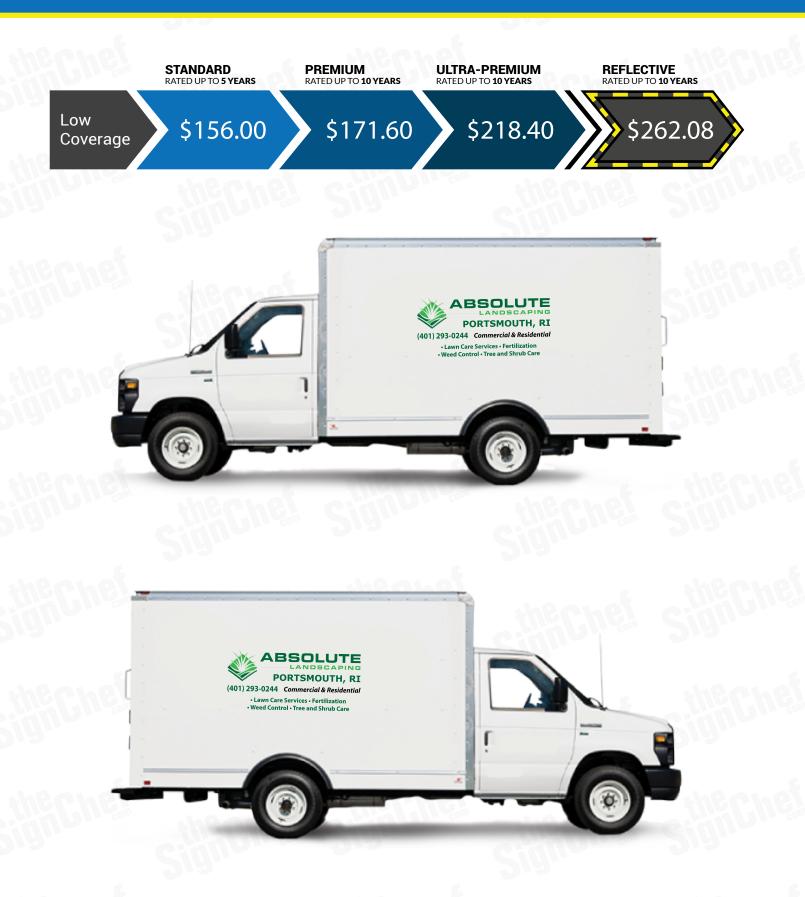

## LOW COVERAGE

#### Lowest Visibility

\*Low Coverage does not include Rear graphic.

#### LOW Coverage

**Lowest Visibility:** Ideal for small budgets this coverage option communicates your message or Brand with the smallest footprint.

## **Pricing Options for Low Coverage**

\*Low Coverage does not include Rear graphic.

\*All measurements are approximate and can vary depending on vehicle application

## SUMMARY OF PRICING & COVERAGE OPTIONS

| TOTAL COVERAGE  |             |             |           |
|-----------------|-------------|-------------|-----------|
|                 | Right Side  | Left Side   | Back Side |
| High Coverage   | 45" X 132"  | 45" X 132"  | 35" X 78" |
| Medium Coverage | 28" X 82"   | 28" X 82"   | 22" X 50" |
| Low Coverage    | 25.5" X 58" | 25.5" X 58" | N/A       |